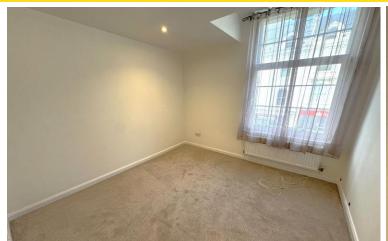

#### **BEDROOM ONE**

12' 5" x 10' 9" (3.78m x 3.28m)

Timber framed sash windows with secondary uPVC double glazing, carpet, ceiling spotlights and wall mounted radiator. Recessed area perfect for dressing table, wardrobe or desk. Power points.

### **BEDROOM TWO**

9' 10" x 9' 10" (3.00m x 3.00m)

Timber framed sash windows with secondary uPVC double glazing, carpet, ceiling spotlights and wall mounted radiator. Power points.

### **OPEN PLAN LOUNGE/KITCHEN**

14' 9" x 9' 6" (4.50m x 2.90m)

Newly decorated and with wood effect laminate flooring, ceiling spotlights. Timber framed sash window with front aspect and wall mounted radiator, TV and electric points.