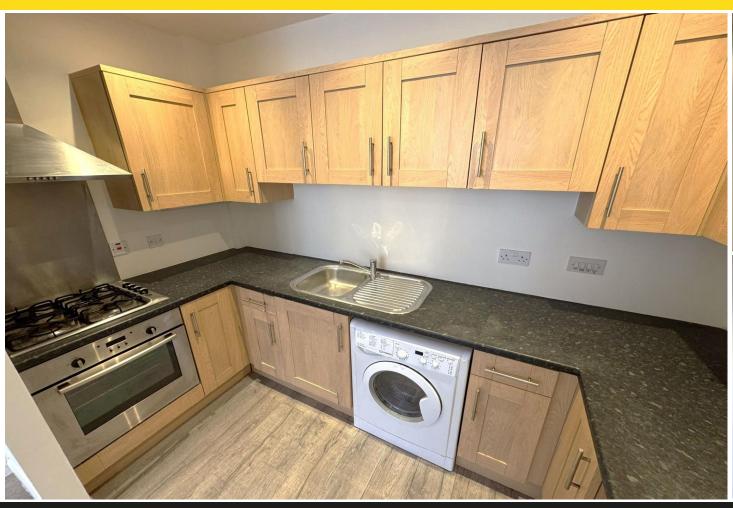

#### **RECESSED KITCHEN**

9' 6" x 4' 11" (2.90m x 1.50m)

With floor & wall mounted cupboards, inset sink with drainer & mixer tap, inset 4 ring gas hob with oven under, extractor hood, under counter fridge freezer and washing machine.