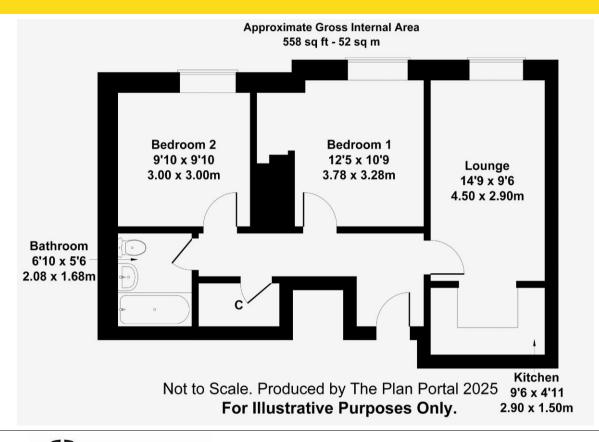

The layout consists of spacious hall leading to open plan lounge/kitchen, two bedrooms and fully fitted bathroom. The lounge and bedrooms overlook Fleet Walk and the kitchen is fitted with gas hob and oven with extractor hood, under counter fridge and washing machine.

### **OPEN PLAN LOUNGE/KITCHEN**

14' 9" x 9' 6" (4.50m x 2.90m)

Newly decorated and with wood effect laminate flooring, ceiling spotlights. Timber framed sash window with front aspect and wall mounted radiator, TV and electric points.

#### **RECESSED KITCHEN**

9' 6" x 4' 11" (2.90m x 1.50m)

With floor & wall mounted cupboards, inset sink with drainer & mixer tap, inset 4 ring gas hob with oven under, extractor hood, under counter fridge freezer and washing machine.

#### **BEDROOM ONE**

12' 5" x 10' 9" (3.78m x 3.28m)

Timber framed sash windows with secondary uPVC double glazing, carpet, ceiling spotlights and wall mounted radiator. Recessed area perfect for dressing table, wardrobe or desk. Power points.

### **BEDROOM TWO**

9' 10" x 9' 10" (3.00m x 3.00m)

Timber framed sash windows with secondary uPVC double glazing, carpet, ceiling spotlights and wall mounted radiator. Power points.

#### **BATHROOM**

6' 10" x 5' 6" (2.08m x 1.68m)

Full bathroom suite to include:- WC, wash hand basin, bath with shower over and glass shower screen. Wall mounted heated towel rail.