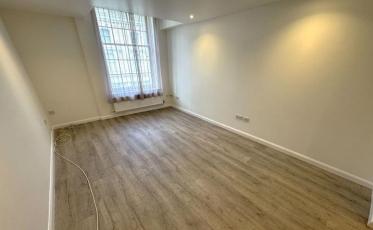

#### **BEDROOM ONE**

12' 5" x 10' 9" (3.78m x 3.28m)

Timber framed sash windows with secondary uPVC double glazing, carpet, ceiling spotlights and wall mounted radiator. Recessed area perfect for dressing table, wardrobe or desk. Power points.

### **BEDROOM TWO**

9' 10" x 9' 10" (3.00m x 3.00m)

Timber framed sash windows with secondary uPVC double glazing, carpet, ceiling spotlights and wall mounted radiator. Power points.