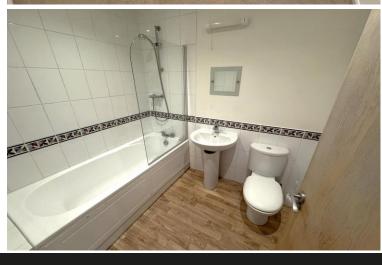

#### **BATHROOM**

6' 10" x 5' 6" (2.08m x 1.68m)

Full bathroom suite to include:- WC, wash hand basin, bath with shower over and glass shower screen. Wall mounted heated towel rail.