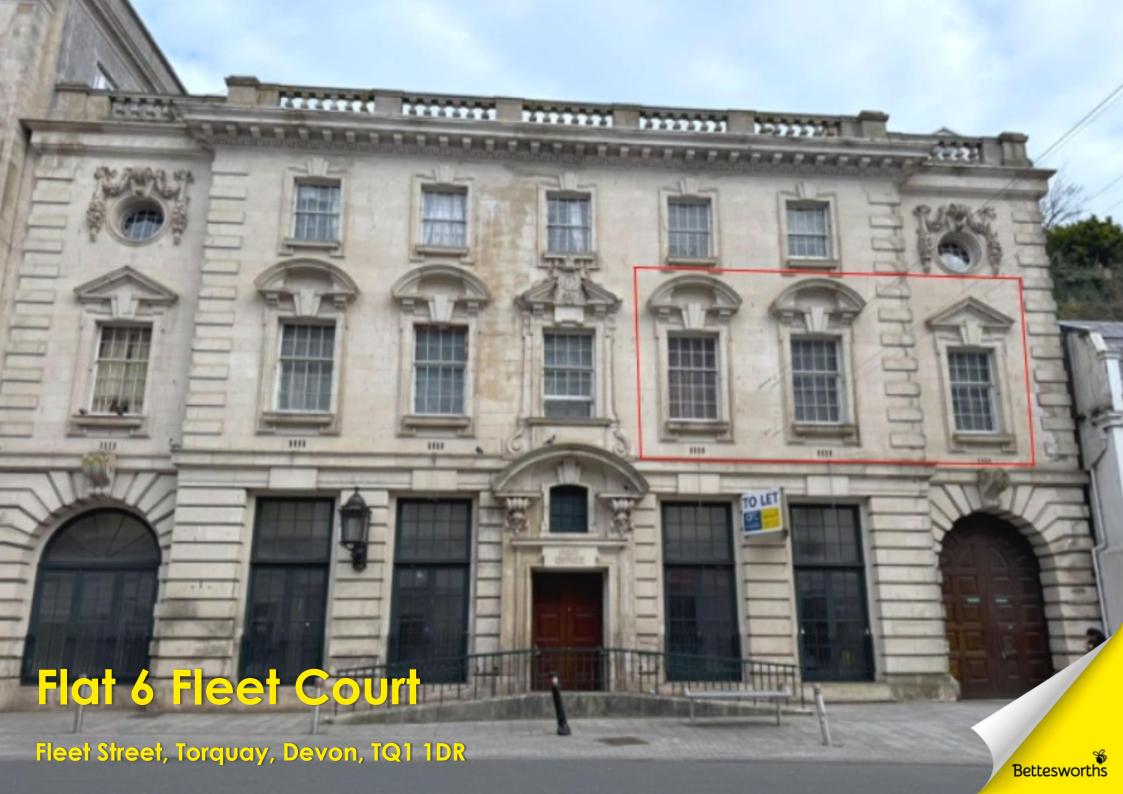

Fleet Street, Torquay, Devon, TQ1 1DR

First Floor Apartment in Torquay Town Centre
Presented in Good Condition, Lift to All Floors
Two Bedrooms & Open Plan Lounge/Kitchen
Walking Distance to all Local Amenities
Ideal For First Time Buyers & Investors, or Those Looking to Downsize

## LOCATION

Fleet Court is centrally located within Torquay Town Centre with all local amenities close to hand to include Tesco Express on the ground floor, high street shops, bars, coffee shops and restaurants with Torquay Harbour being a short flat walk away.

Ref No: 5155

£105,000 Leasehold

Fleet Street, Torquay, Devon, TQ1 1DR

The Premise Consists:-