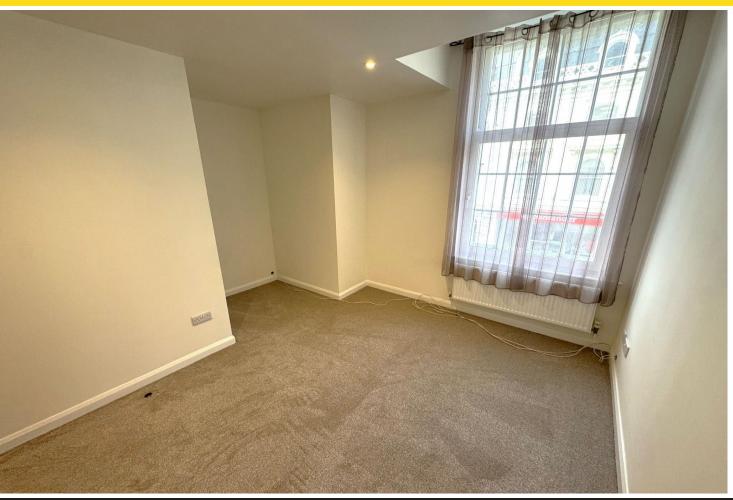

#### **BEDROOM ONE**

12' 5" x 10' 9" (3.78m x 3.28m)

Timber framed sash windows with secondary uPVC double glazing, carpet, ceiling spotlights and wall mounted radiator. Recessed area perfect for dressing table, wardrobe or desk. Power points.

### **BEDROOM TWO**

9' 10" x 9' 10" (3.00m x 3.00m)

Timber framed sash windows with secondary uPVC double glazing, carpet, ceiling spotlights and wall mounted radiator. Power points.

### **OPEN PLAN LOUNGE/KITCHEN**

14' 9" x 9' 6" (4.50m x 2.90m)

Newly decorated and with wood effect laminate flooring, ceiling spotlights. Timber framed sash window with front aspect and wall mounted radiator, TV and electric points.