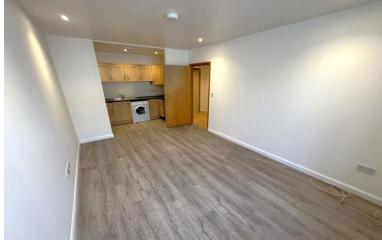

### **OPEN PLAN LOUNGE/KITCHEN**

14' 9" x 9' 6" (4.50m x 2.90m)

Newly decorated and with wood effect laminate flooring, ceiling spotlights. Timber framed sash window with front aspect and wall mounted radiator, TV and electric points.

#### **RECESSED KITCHEN**

9' 6" x 4' 11" (2.90m x 1.50m)

With floor & wall mounted cupboards, inset sink with drainer & mixer tap, inset 4 ring gas hob with oven under, extractor hood, under counter fridge freezer and washing machine.