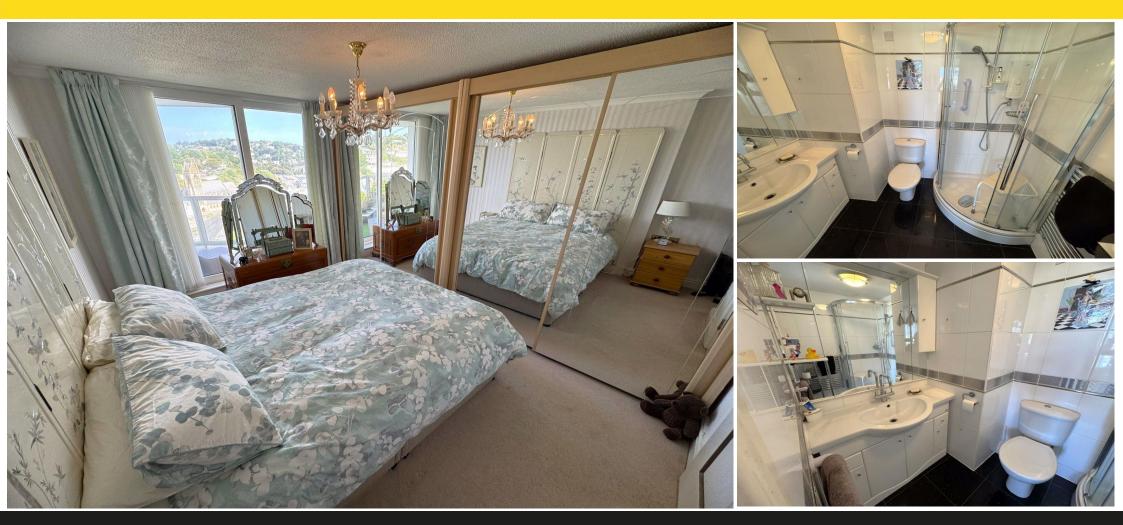

#### MASTER BEDROOM

Double room with large double-glazed door opening to the balcony enjoying stunning panoramic views across the Warberries, Inner Harbour and across to Berry Head. Features a 4 door mirrored wardrobe, further storage cupboard and modern en-suite shower room.

#### EN-SUITE

Comprising a corner shower with electric shower unit, vanity basin with mirror and storage, WC, heated towel rail, extractor fan.