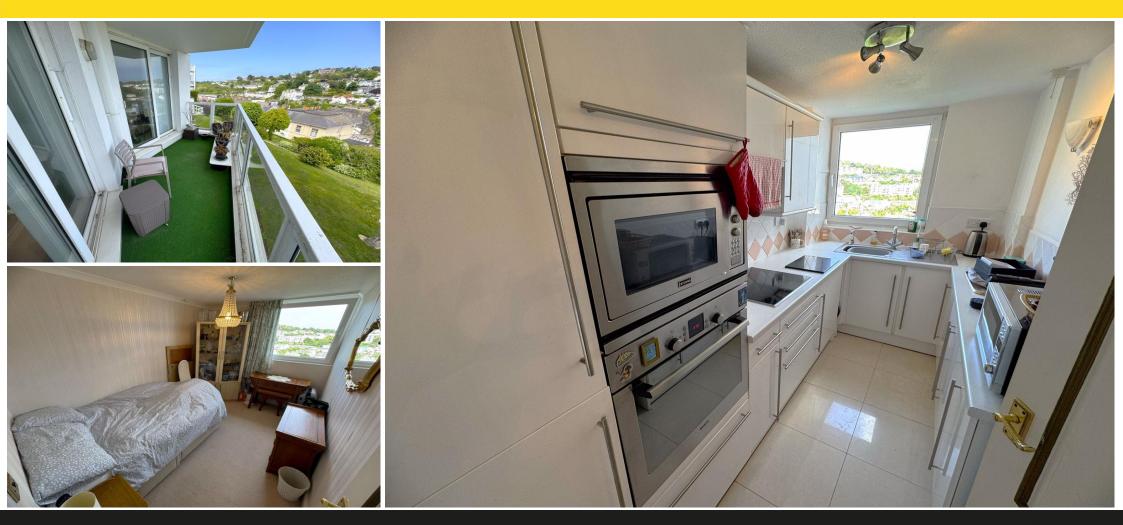

#### LIVING ROOM

A bright and airy room with large double-glazed door opening to the balcony enjoying stunning panoramic views across the Warberries, Inner Harbour and across to Berry Head.

#### **KITCHEN**

Fitted with matching base and wall-mounted units, the kitchen includes an integrated oven, induction hob, extractor and stainless steel sink. Views across to the Warberries providing a picturesque backdrop.

#### MASTER BEDROOM

Double room with large double-glazed door opening to the balcony enjoying stunning panoramic views across the Warberries, Inner Harbour and across to Berry Head. Features a 4 door mirrored wardrobe, further storage cupboard and modern en-suite shower room.