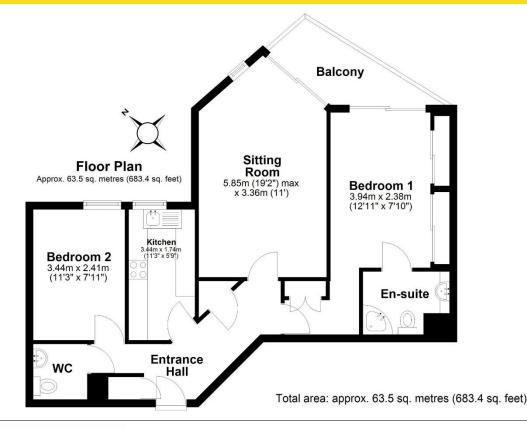

#### LIVING ROOM

A bright and airy room with large double-glazed door opening to the balcony enjoying stunning panoramic views across the Warberries, Inner Harbour and across to Berry Head.

#### **KITCHEN**

Fitted with matching base and wall-mounted units, the kitchen includes an integrated oven, induction hob, extractor and stainless steel sink. Views across to the Warberries providing a picturesque backdrop.

#### MASTER BEDROOM

Double room with large double-glazed door opening to the balcony enjoying stunning panoramic views across the Warberries, Inner Harbour and across to Berry Head. Features a 4 door mirrored wardrobe, further storage cupboard and modern en-suite shower room.

#### EN-SUITE

Comprising a corner shower with electric shower unit, vanity basin with mirror and storage, WC, heated towel rail, extractor fan.

#### DINING ROOM/BEDROOM TWO

A versatile second bedroom with views across to the Warberries. Ideal as a guest room, home office, or hobby space.

#### CLOAKROOM

Modern vanity basin with mirror and storage, WC, extractor fan. Previously fitted with a shower cubicle.