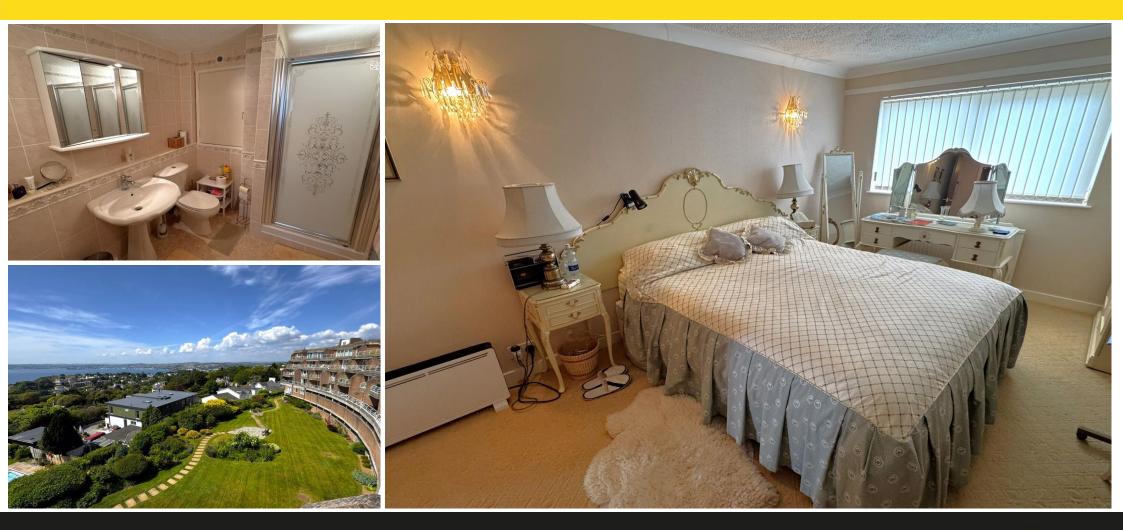

#### **BEDROOM 1**

Generous principal bedroom. Fitted wardrobe.

#### **EN-SUITE SHOWER ROOM**

Suite comprising corner walk in shower, vanity basin, bidet, WC, and extractor. Tiled walls.

#### BATHROOM

Well-appointed with bath, fitted storage, WC, and basin unit. Tiled wall and floor.