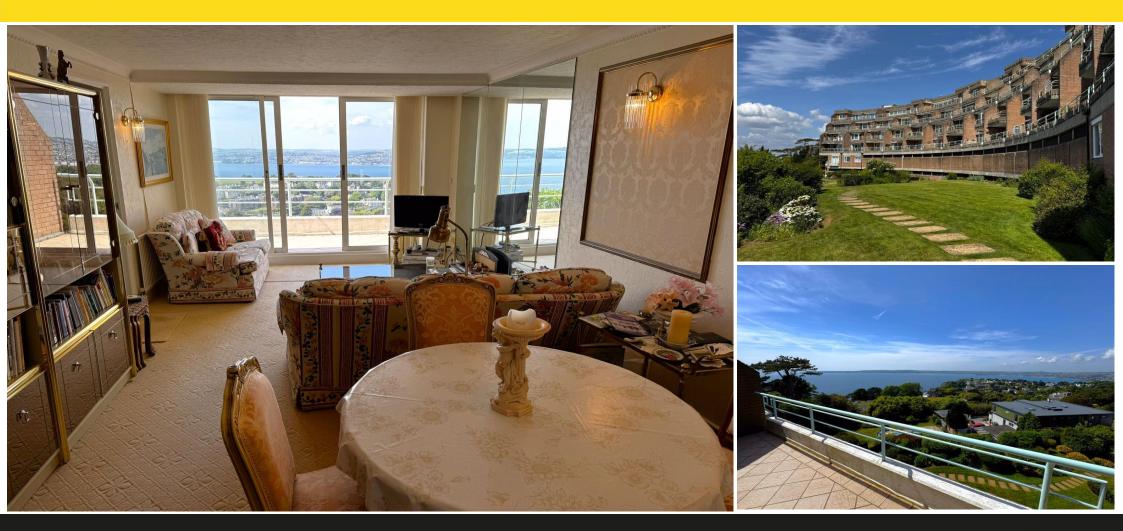

#### LIVING/DINING ROOM

Spacious and bright principal reception room with glazed sliding doors opening onto the private tiled balcony—an ideal space to dine or relax while enjoying exceptional panoramic views over the bay. Mirrored wall panels add depth and reflect the natural light.

#### OUTSIDE

The apartment enjoys access to manicured communal gardens and the exclusive residents' swimming pool located on a private tiered terrace.