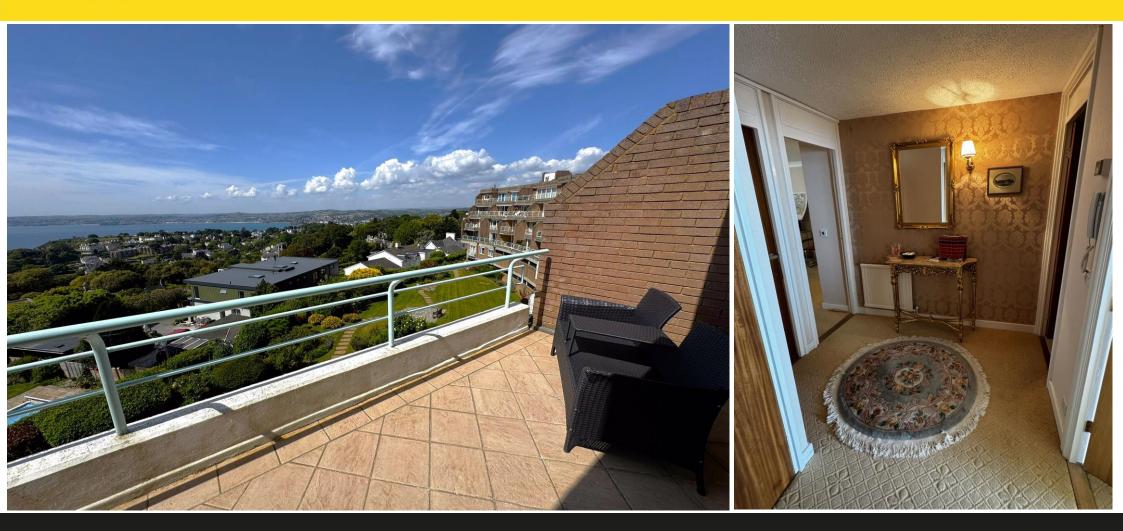

#### LIVING/DINING ROOM

Spacious and bright principal reception room with glazed sliding doors opening onto the private tiled balcony—an ideal space to dine or relax while enjoying exceptional panoramic views over the bay. Mirrored wall panels add depth and reflect the natural light.

#### **ENTRANCE HALL**

Welcoming hall with two built-in storage cupboards, one housing utility meters.

#### OUTSIDE

The apartment enjoys access to manicured communal gardens and the exclusive residents' swimming pool located on a private tiered terrace.