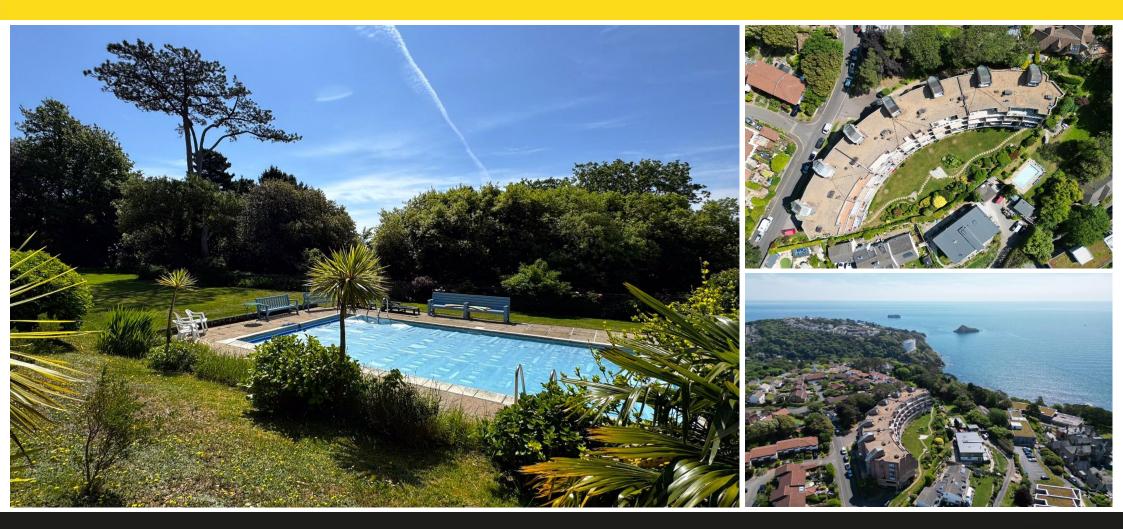

#### DESCRIPTION

Occupying a commanding third-floor position within one of Torquay's most distinguished developments, 40 Lyncombe Crescent presents a superb opportunity to acquire a coastal home with uninterrupted south westerly views across Torbay. The apartment features a full-width private balcony, generous living space, and access to beautiful mature communal gardens and an outdoor swimming pool. Set high on the sought-after Lincombes hillside, this purpose-built development enjoys a peaceful yet connected location, a short distance from the vibrant harbourside, Meadfoot Beach, and the charming amenities of Wellswood village. Lyncombe Crescent was built in 1974 to provide exceptional purpose-built apartments with stunning sea views. This large light filled apartment offers uninterrupted bay views. The large balcony is south west facing and on the preferable side of the property, benefitting from direct sunlight all day. Beneath the building is a secure double garage.

#### OUTSIDE

The apartment enjoys access to manicured communal gardens and the exclusive residents' swimming pool located on a private tiered terrace.