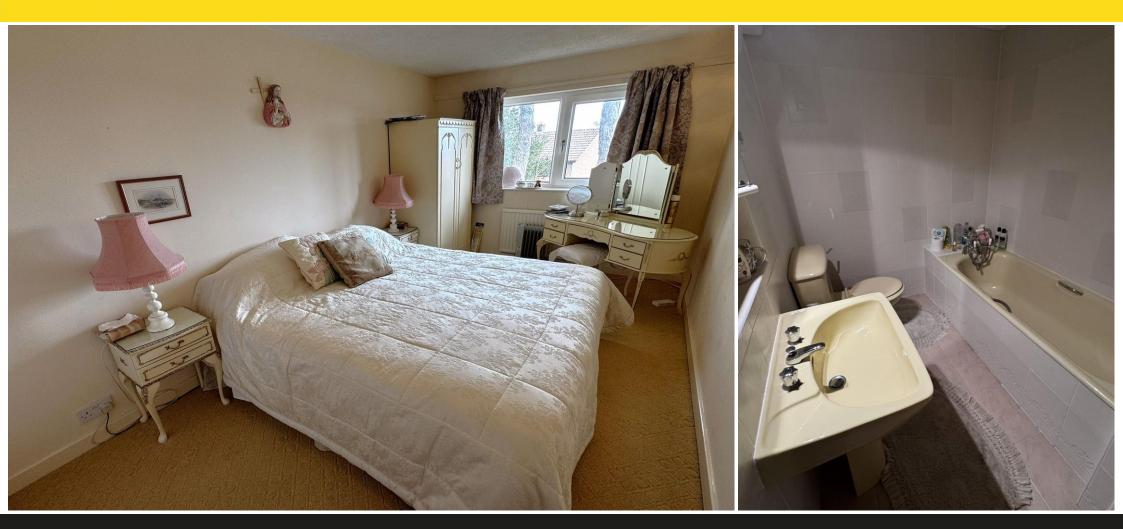

#### **BEDROOM 1**

Generous principal bedroom. Fitted wardrobe.

#### **EN-SUITE SHOWER ROOM**

Suite comprising corner walk in shower, vanity basin, bidet, WC, and extractor. Tiled walls.

#### BEDROOM 2

Comfortable, good sized second double bedroom with fitted cupboard.

#### BATHROOM

Well-appointed with bath, fitted storage, WC, and basin unit. Tiled wall and floor.