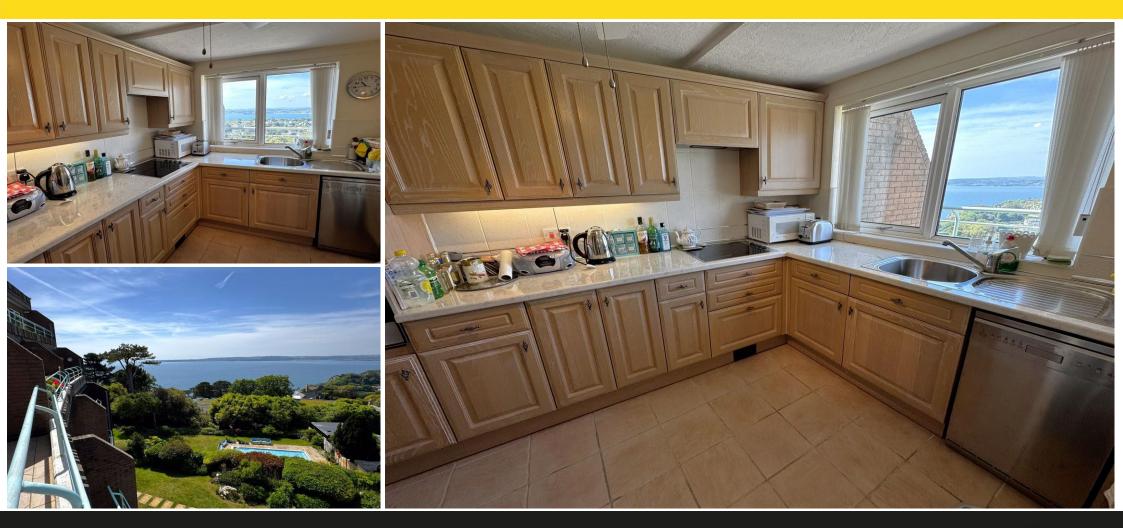

#### **KITCHEN**

Open-plan to the living area, the kitchen is fitted with a comprehensive range of units and integrated appliances including double oven, electric hob, extractor, fridge/freezer and dishwasher. The window above the sink continues the theme of uninterrupted sea views. Walkin cupboard houses wall-mounted gas boiler which provides central heating.