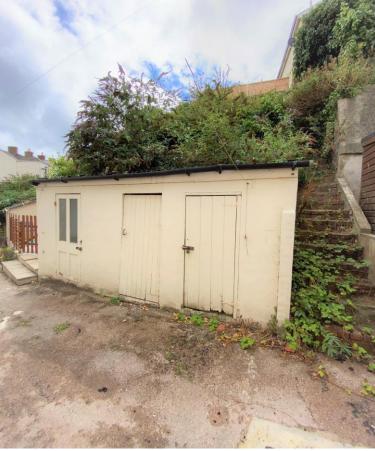

## **OUTSIDE**

Both flats are accessed via the rear of the property. Access to the rear is via a shared walkway under an archway to the side.

To the rear of the property is an outhouse, suitable for storage.

Behind the outhouse is a terraced garden space.