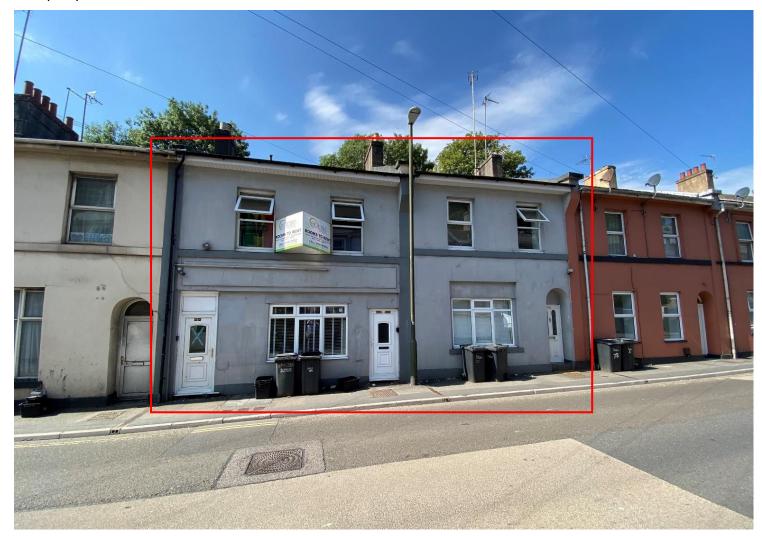

# 68,68a,70 & 70a Hele Road

Ref No: 4651

Torquay, Devon, TQ2 7PR

# 68,68a,70 & 70a Hele Road

Torquay, Devon, TQ2 7PR

# **DESCRIPTION**

Refurbished throughout in 2018, these properties are presented to a modern HMO standard. Each HMO has a shared kitchen, and each flat has a private bathroom. The flats are metered for electric usage.