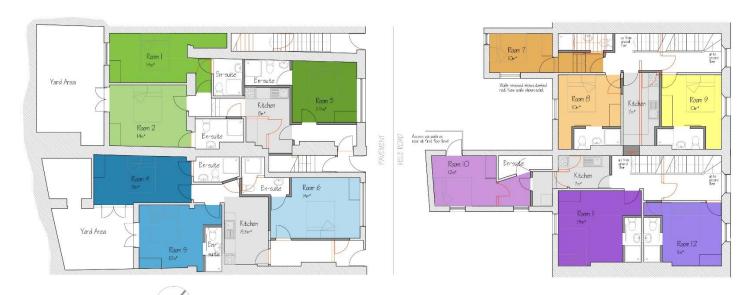

# 68,68a,70 & 70a Hele Road

Torquay, Devon, TQ2 7PR

GROUND FLOOR PLAN

FIRST FLOOR PLAN

SECOND FLOOR PLAN 1:100

SCHEMATIC SECTION 1:50

www.bettesworths.co.uk 29/30 Fleet Street Torquay Devon TQ1 1BB

**IMPORTANT NOTE**: Messrs Bettesworths for themselves and for the vendors or lessors of this property whose agents they are give notice that: (i) the particulars are produced in good faith, are set out as a general guide only and do not constitute any part of a contract; (ii) no person in the employment of Messrs Bettesworths has any authority to make or give representation or warranty whatever in relation to this property. The fittings, equipment and services have not been tested by the agents.