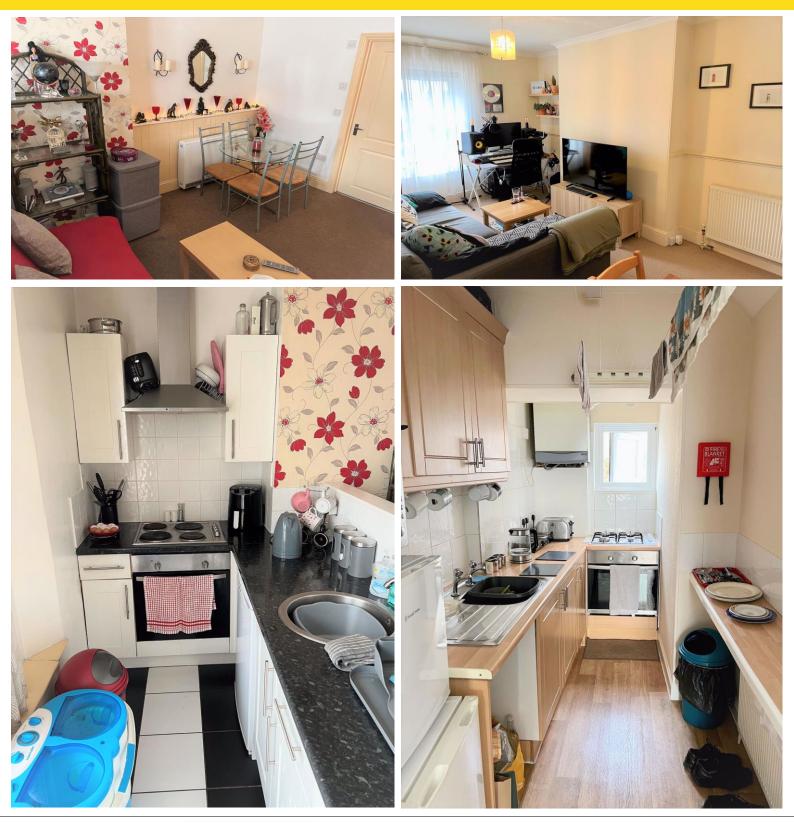

# **GROUND FLOOR STUDIO APARTMENT**

ENTRACE LOBBY Leads to:-

### SPLIT LEVEL LIVING AREA

14' 2" x 17' 8" (4.31m x 5.38m) Comprising:- LIVING and BEDROOM AREA with RAISED KITCHEN (and dining alcove).

# SHOWER ROOM

Access to small yard.

Economy 7 heating.

The flat has been occupied by the current tenant since August 2013 under an Assured Shorthold Tenancy with a current rent of  $\pounds450$  PCM, with a rent deposit of  $\pounds390$ .

# FIRST FLOOR FLAT - FLAT 2

LOUNGE

10' 10" x 13' 10" (3.29m x 4.22m)

**KITCHEN** 5' 8" x 10' 7" (1.72m x 3.23m)