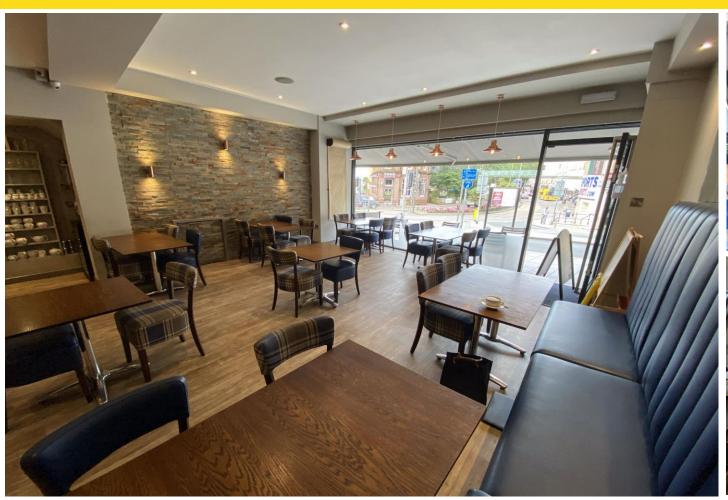

### **DESCRIPTION**

Ewings is a smart café/bistro with modern interior and well-equipped commercial kitchen. This long established business has built up a strong regular trade with locals supporting the café throughout the year and tourists who return to the café year after year. Ewings currently opens daytimes only by choice of the owners, offering traditional café fayre with the benefit of a premises licence. Due to the location, there is huge potential for evening trade and with the introduction of a website and social media presence the trade could be further boosted.

#### **RESTAURANT**

Stylishly decorated with quality fixtures & fittings providing seating for circa 45. **DRINKS PREP AREA** with fresh coffee machine, separate grinder, under counter drinks fridge, shelving for crockery and cutlery & condiment station. **SERVICE COUNTER** with heated pass and counter top chiller display cabinet.