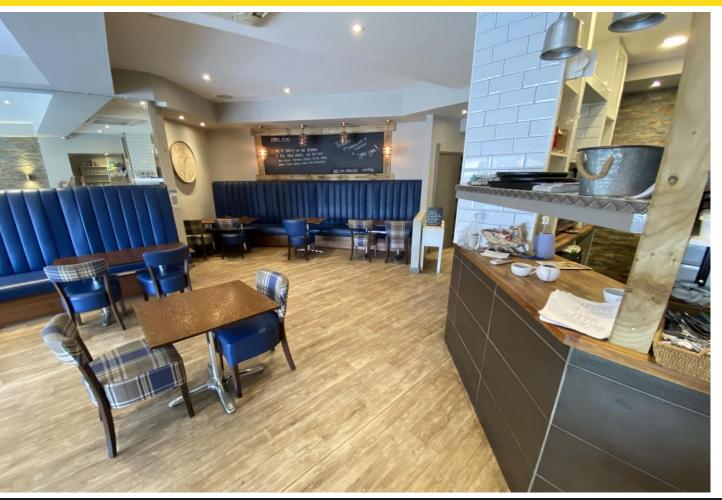

### **DESCRIPTION**

Ewings is a smart café/bistro with modern interior and well-equipped commercial kitchen. This long established business has built up a strong regular trade with locals supporting the café throughout the year and tourists who return to the café year after year. Ewings currently opens daytimes only by choice of the owners, offering traditional café fayre with the benefit of a premises licence. Due to the location, there is huge potential for evening trade and with the introduction of a website and social media presence the trade could be further boosted.

#### **RESTAURANT**

Stylishly decorated with quality fixtures & fittings providing seating for circa 45. **DRINKS PREP AREA** with fresh coffee machine, separate grinder, under counter drinks fridge, shelving for crockery and cutlery & condiment station. **SERVICE COUNTER** with heated pass and counter top chiller display cabinet.