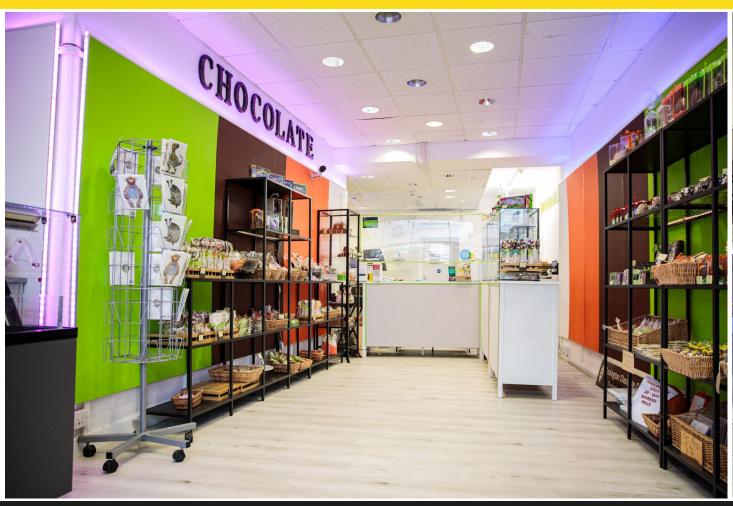

### **TRADE AREA**

Window display, assorted display cabinets with inset lights, modern freestanding sideboard with display counter and countertop glass display cabinets.