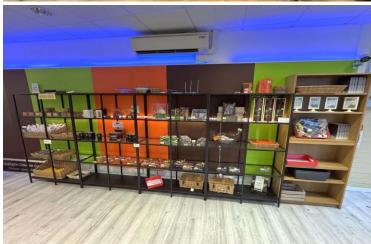

### **TRADE AREA**

Window display, assorted display cabinets with inset lights, modern freestanding sideboard with display counter and countertop glass display cabinets.

### **SERVICE COUNTER**

To the rear of the shop with touch screen cash register.