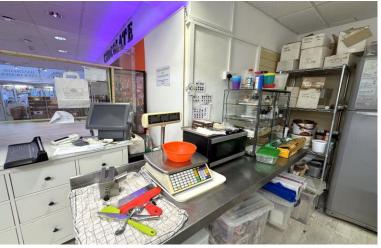

# CHOCKOLOGY LABORATORY (CHOCOLATE PREP AREA)

Key Choc CH 18 Chocolate Holding Tank, 3 x Key Choc MM15 Chocolate Moulding Machines and a large variety of chocolate moulds. Upright fridge freezer, electronic weighing scales, microwave, stainless steel prep tables, storage racks and shelving units and various storage containers.