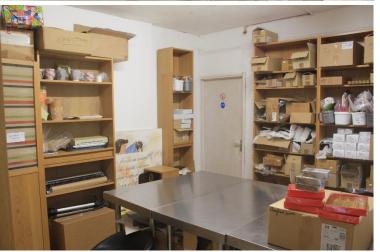

#### **STOREROOM**

Wall mounted shelving and cupboards providing storage for packing material, logoed and themed display boxes & hampers.

# KITCHENETTE/STOREROOM

Floor mounted cupboards, sink with drainer, dishwasher and upright fridge freezer. Freestanding storage racks.