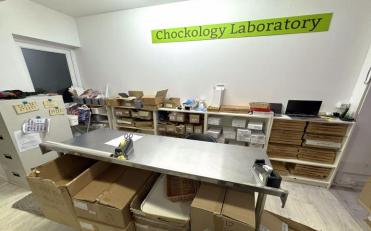

# CHOCKOLOGY LABORATORY (CHOCOLATE PREP AREA)

Key Choc CH 18 Chocolate Holding Tank, 3 x Key Choc MM15 Chocolate Moulding Machines and a large variety of chocolate moulds. Upright fridge freezer, electronic weighing scales, microwave, stainless steel prep tables, storage racks and shelving units and various storage containers.