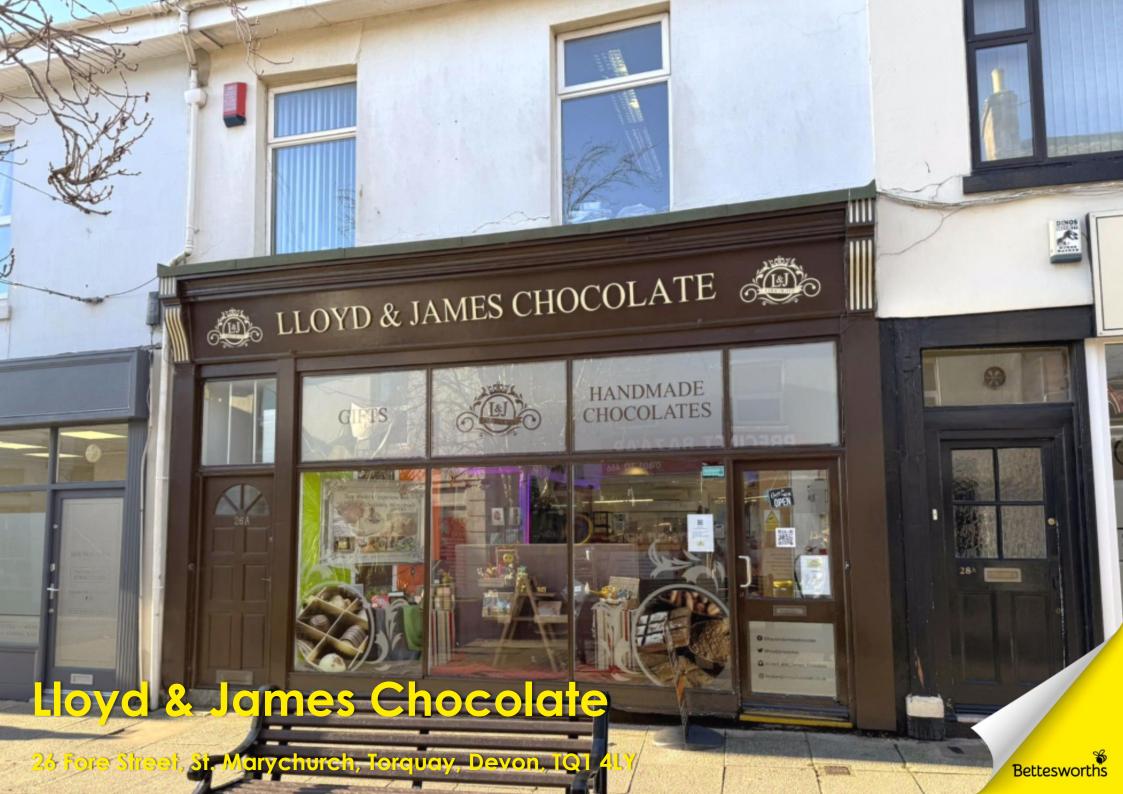

26 Fore Street, St. Marychurch, Torquay, Devon, TQ1 4LY

Established Artisan Chocolatier in Popular Shopping Precinct
Handcrafted Luxury Chocolate & Truffles Made on Site
Strong Repeat Customer Base & Corporate Clients
Full Training will be Provided by the Current Owner
A Wonderful Opportunity to Work in a Deliciously Creative Profession

The retail unit is located in St Marychurch shopping precinct which is recognised as one of Torquay's most desirable locations, with a fine mix of privately owned shops, cafes, beauty salons and tourist attractions. There is also a strong sense of community spirit between the traders.

Ref No: 4869

£27,500 Leasehold

26 Fore Street, St. Marychurch, Torquay, Devon, TQ1 4LY

The premises comprises:-

Traditional shop frontage with large picture windows and side entrance:-