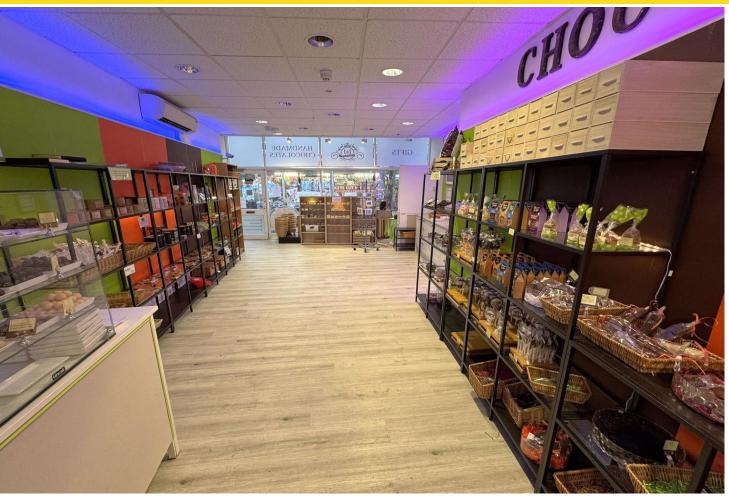

### **TRADE AREA**

Window display, assorted display cabinets with inset lights, modern freestanding sideboard with display counter and countertop glass display cabinets.

### **SERVICE COUNTER**

To the rear of the shop with touch screen cash register.