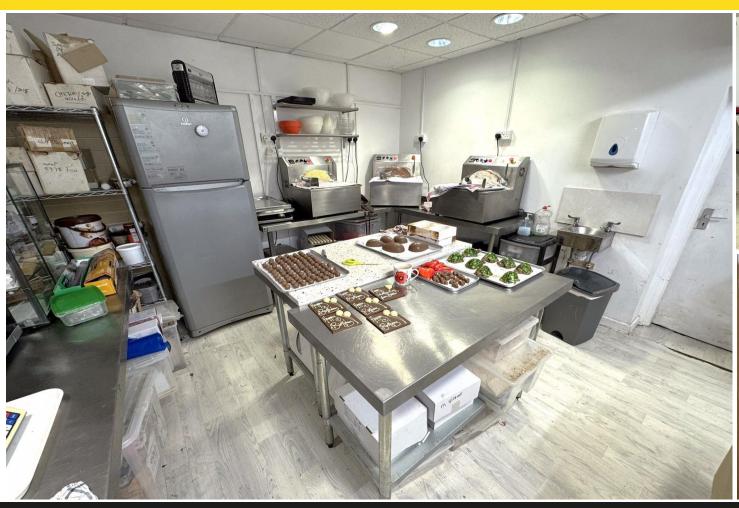

# CHOCKOLOGY LABORATORY (CHOCOLATE PREP AREA)

Key Choc CH 18 Chocolate Holding Tank, 3 x Key Choc MM15 Chocolate Moulding Machines and a large variety of chocolate moulds. Upright fridge freezer, electronic weighing scales, microwave, stainless steel prep tables, storage racks and shelving units and various storage containers.