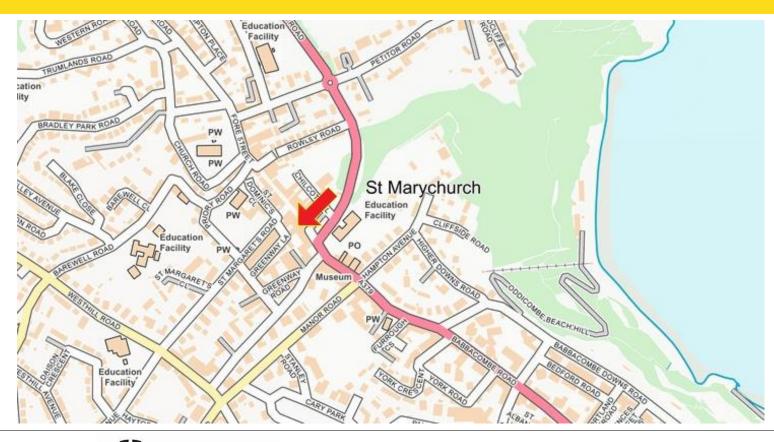

26 Fore Street, St. Marychurch, Torquay, Devon, TQ1 4LY

Established Artisan Chocolatier in Popular Shopping Precinct
Handcrafted Luxury Chocolate & Truffles Made on Site
Strong Repeat Customer Base & Corporate Clients
Full Training will be Provided by the Current Owner
A Wonderful Opportunity to Work in a Deliciously Creative Profession

Ref No: 4869

£27,500 Leasehold

26 Fore Street, St. Marychurch, Torquay, Devon, TQ1 4LY

The premises comprises:-

Traditional shop frontage with large picture windows and side entrance:-