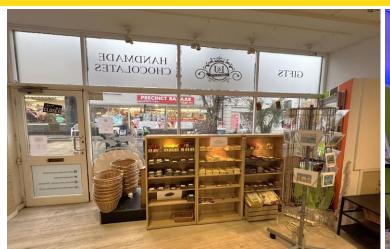

Ref No: 4869

£27,500 Leasehold

26 Fore Street, St. Marychurch, Torquay, Devon, TQ1 4LY

The premises comprises:-

Traditional shop frontage with large picture windows and side entrance:-

### **TRADE AREA**

Window display, assorted display cabinets with inset lights, modern freestanding sideboard with display counter and countertop glass display cabinets.

### **SERVICE COUNTER**

To the rear of the shop with touch screen cash register.