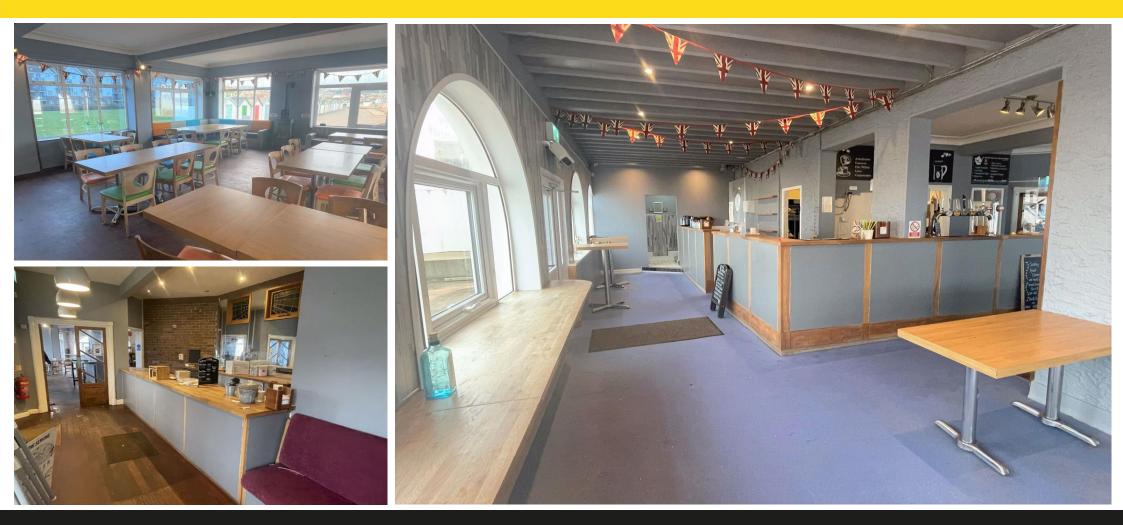

#### **BAR/RECEPTION AREA**

With timber topped centrally position bar servery with mirrored backdrop and part exposed brick work. Upholstered bench seating to side, strip wood flooring, pedant hanging lighting.

#### FUNCTION ROOM

Situated to the side of the main entrance. A sizeable room with glazing to Preston Green elevation. Part exposed painted brick work with exposed ceiling beam. Carpeted. Swing door to kitchen.

#### MAIN BAR

With centrally positioned bar servery with long return to side. A light and airy restaurant with open plan trading space. Contemporary style wood burner, selection of modern tables and chairs. Part wood/part commercial non-slip flooring. Feature arched windows to seaside. Double french doors to outside trading area.