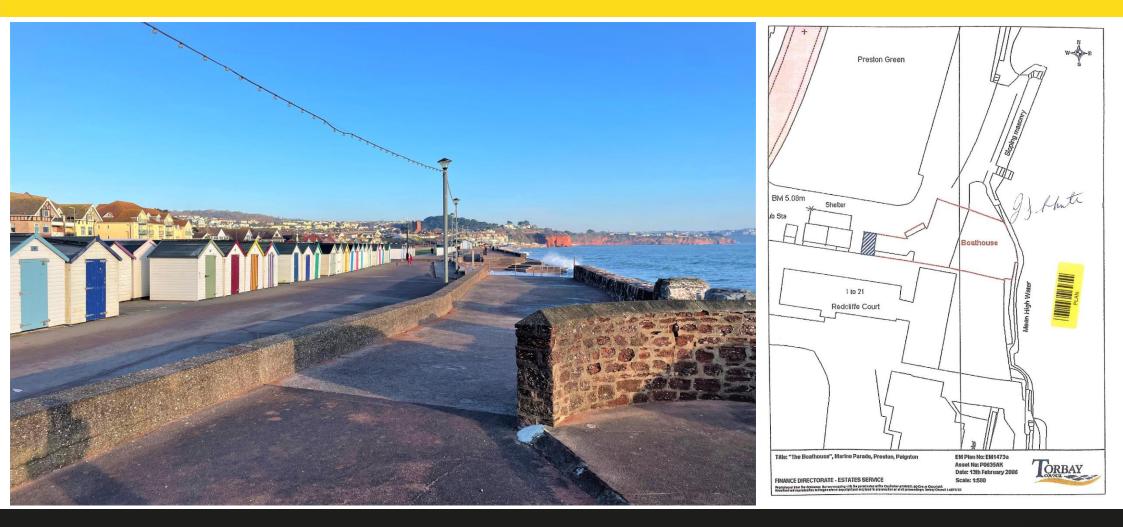

#### LOCATION

Preston is a seaside conurbation of Paignton, located to the northern edge of the town between Paignton and Torquay. Preston has a popular beach and is a great destination for both local families and holiday makers, with its easy access and its safe swimming.

The beachfront is adorned with traditional beach huts during the summer months and has a wide level promenade to the front. The subject property is only a short stroll to Paignton Green, Paignton Pier and the town centre. Paignton harbour is located just beyond this, again with easy access from Preston beach.

#### OUTSIDE

Large outside terrace with raised level to the side and a sunny aspect. Stunning sea views over to Torquay and Thatchers Rock. Providing in excess of 100 covers.