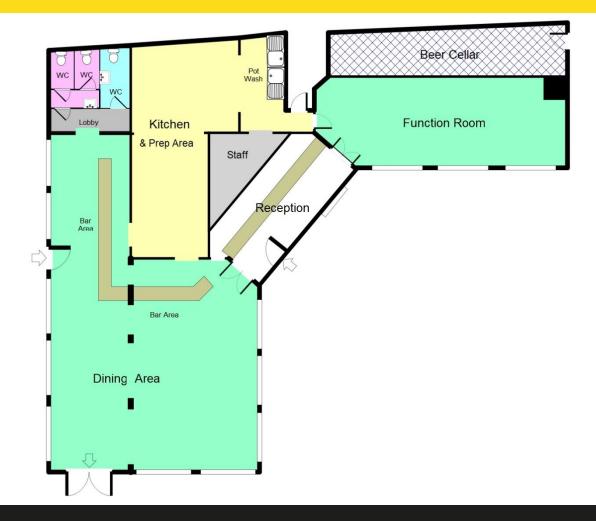

#### Marine Drive, Preston, Paignton, Devon, TQ3 2NJ

The accommodation briefly comprises:-

#### **BAR/RECEPTION AREA**

With timber topped centrally position bar servery with mirrored backdrop and part exposed brick work. Upholstered bench seating to side, strip wood flooring, pedant hanging lighting.

#### FUNCTION ROOM

Situated to the side of the main entrance. A sizeable room with glazing to Preston Green elevation. Part exposed painted brick work with exposed ceiling beam. Carpeted. Swing door to kitchen.

#### MAIN BAR

With centrally positioned bar servery with long return to side. A light and airy restaurant with open plan trading space. Contemporary style wood burner, selection of modern tables and chairs. Part wood/part commercial non-slip flooring. Feature arched windows to seaside. Double french doors to outside trading area.

#### MAIN COMMERCIAL KITCHEN

With extraction canopy, non-slip flooring, part tiled/part uPVC clad walls. Fage double pizza oven, sink and drainer, stainless steel work bench.

#### WASH UP AREA

With non-slip flooring, uPVC clad walls, double deep sink and wall mounted combi boiler.

#### GROUND FLOOR TEMPERATURE CONTROLLED BEER CELLAR

PRIVATE CAR PARKING SPACE

Marine Drive, Preston, Paignton, Devon, TQ3 2NJ