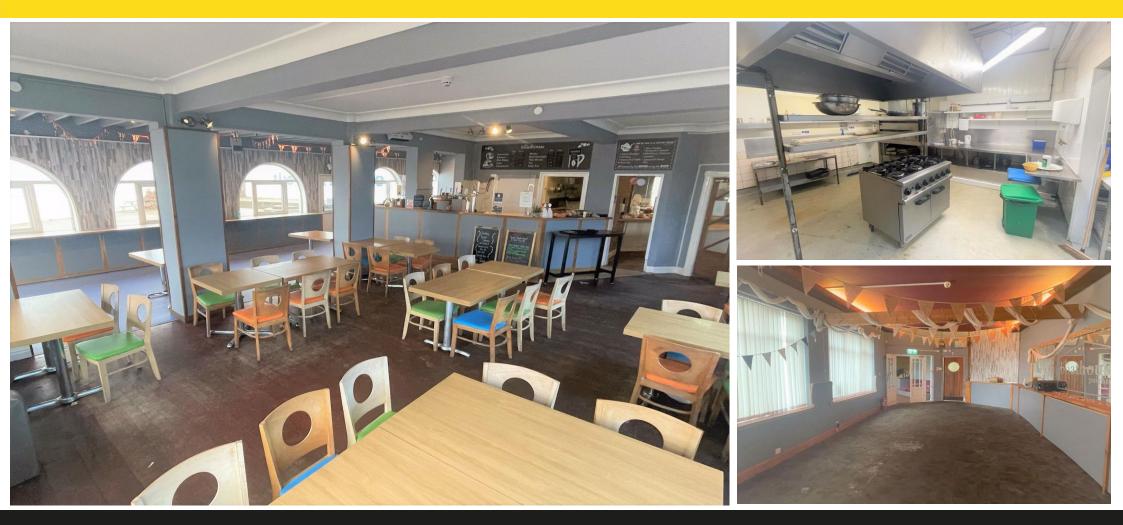

#### **BAR/RECEPTION AREA**

With timber topped centrally position bar servery with mirrored backdrop and part exposed brick work. Upholstered bench seating to side, strip wood flooring, pedant hanging lighting.

#### FUNCTION ROOM

Situated to the side of the main entrance. A sizeable room with glazing to Preston Green elevation. Part exposed painted brick work with exposed ceiling beam. Carpeted. Swing door to kitchen.

#### MAIN BAR

With centrally positioned bar servery with long return to side. A light and airy restaurant with open plan trading space. Contemporary style wood burner, selection of modern tables and chairs. Part wood/part commercial non-slip flooring. Feature arched windows to seaside. Double french doors to outside trading area.

#### MAIN COMMERCIAL KITCHEN

With extraction canopy, non-slip flooring, part tiled/part uPVC clad walls. Fage double pizza oven, sink and drainer, stainless steel work bench.