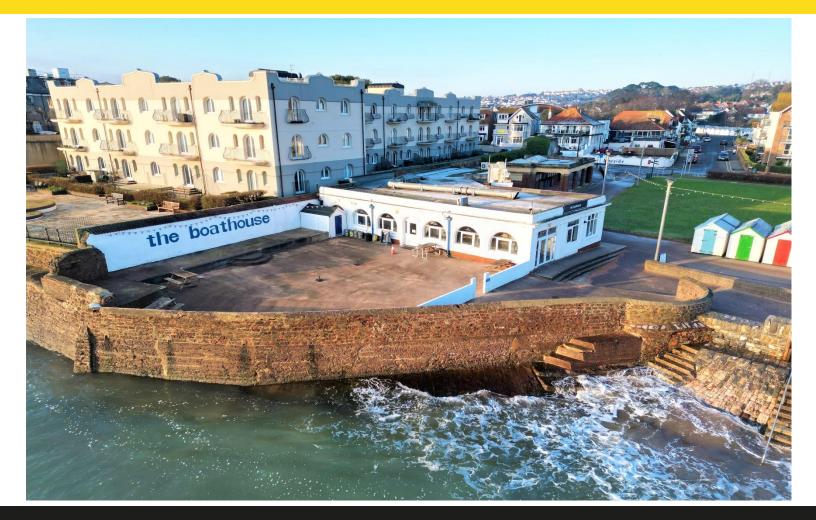

#### Fabulous Waterside Bar/Cafe/Restaurant Opportunity on Preston Seafront with Views Over Torbay

#### Prime Seafront Real Estate, Previously a Thriving Business Enjoying a Unique Location Spacious Open Plan Bar/Restaurant • Over Spill Restaurant/Function Room Commercial Kitchen with Ancillaries, Ground Floor Beer Cellar, Large Outside Commercial Terrace with Sea Views (100+ Covers)

#### DESCRIPTION

Ref No: 4734

The Boathouse is a very well-known and previously long-established bar/cafe/restaurant, which enjoys an enviable waterside location on Preston seafront. The business has traded very successfully for over 15 years, regularly taking in excess of £20,000 per week in the summer season. The business has recently closed and the property is now available on a commercial FR&I lease with terms to be agreed.