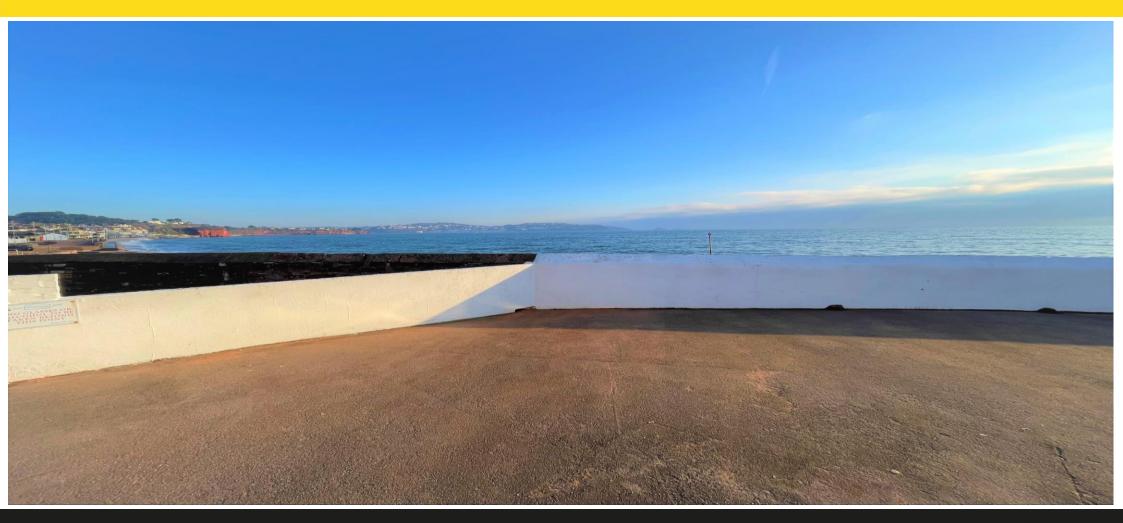

#### OUTSIDE

Large outside terrace with raised level to the side and a sunny aspect. Stunning sea views over to Torquay and Thatchers Rock. Providing in excess of 100 covers.