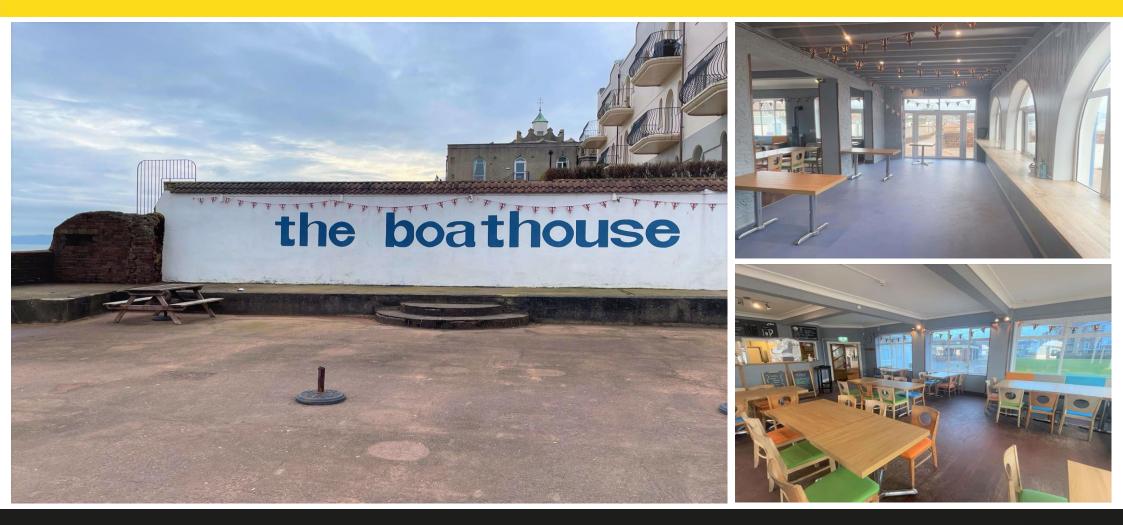

#### MAIN BAR

With centrally positioned bar servery with long return to side. A light and airy restaurant with open plan trading space. Contemporary style wood burner, selection of modern tables and chairs. Part wood/part commercial non-slip flooring. Feature arched windows to seaside. Double french doors to outside trading area.

#### OUTSIDE

Large outside terrace with raised level to the side and a sunny aspect. Stunning sea views over to Torquay and Thatchers Rock. Providing in excess of 100 covers.