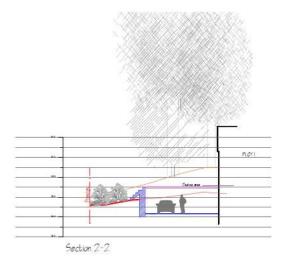

£100,000 Freehold

Grange Road, Torquay, Devon, TQ1 1LE

All retaining elements will be subject to detail design and are indicative at this stage.

Section 3-3

RANGE ROAD

existra ske aradent

existra ske aradent