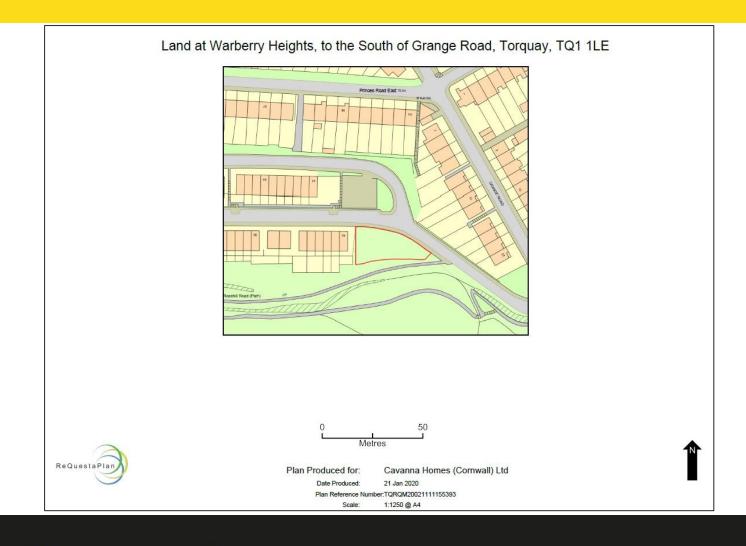

#### LOCATION

The land is located between Warberry Heights and Grange Road on the edge of the Warberries and Ellacombe areas of Torquay. The elevated position is expected to afford open views over Torquay towards Dartmoor.