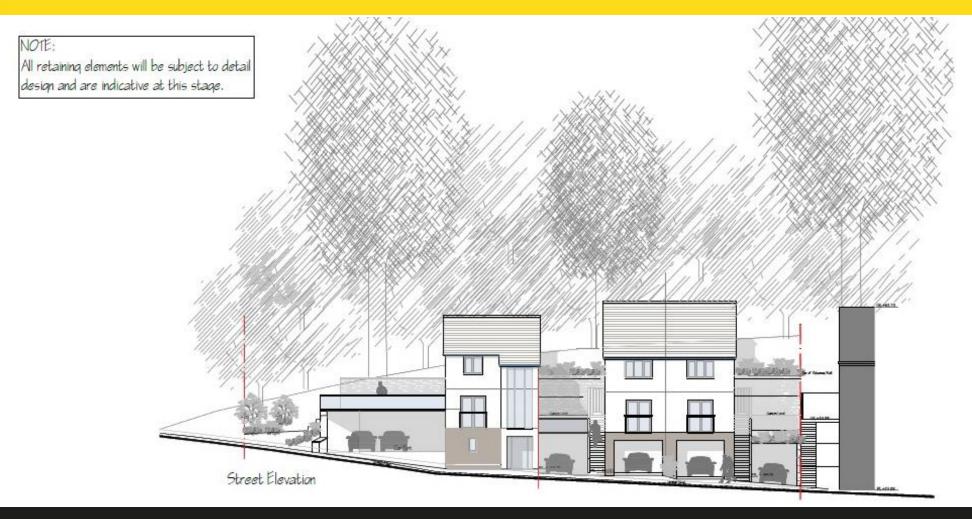

£100,000 Freehold

Grange Road, Torquay, Devon, TQ1 1LE

All retaining elements will be subject to detail design and are indicative at this stage.

Section 3-3

RANGE ROAD

existra ske aradent

existra ske aradent