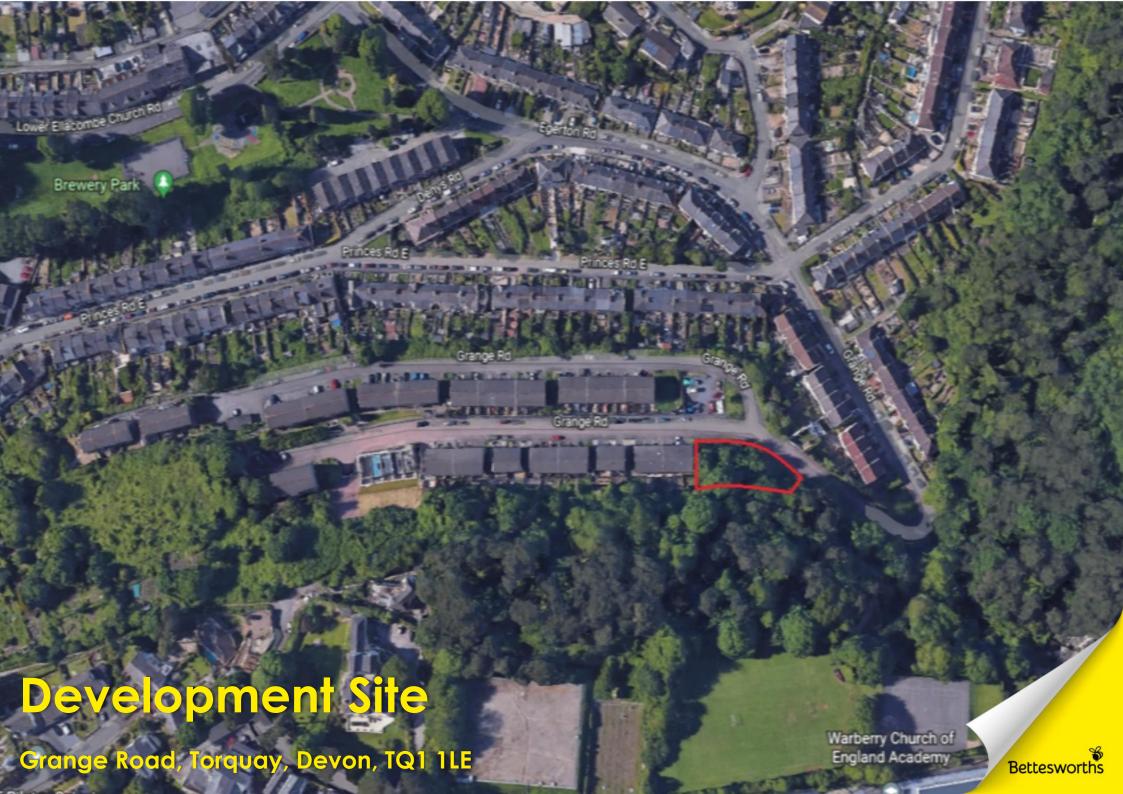

Grange Road, Torquay, Devon, TQ1 1LE

Plot of Land with Outline Planning Consent for Development of up to 3 Dwellings
Clear Site Ready for Detailed Design – \$106 Paid – No Affordable Requirement
Plans Drawn For 3 x 2 Bedroom Houses with Parking
Ideal For Developers or Self Build For Occupation, Sale or Letting
Biodiversity Net Gain Free – No Road or Infrastructure Requirements

#### LOCATION

The land is located between Warberry Heights and Grange Road on the edge of the Warberries and Ellacombe areas of Torquay. The elevated position is expected to afford open views over Torquay towards Dartmoor.

#### PLANNING CONSENT

The land has outline planning consent for up to three dwellings (with all matters reserved) from 1st June 2022 under Application Number: P/2019/1331/OA. Link to planning application below.