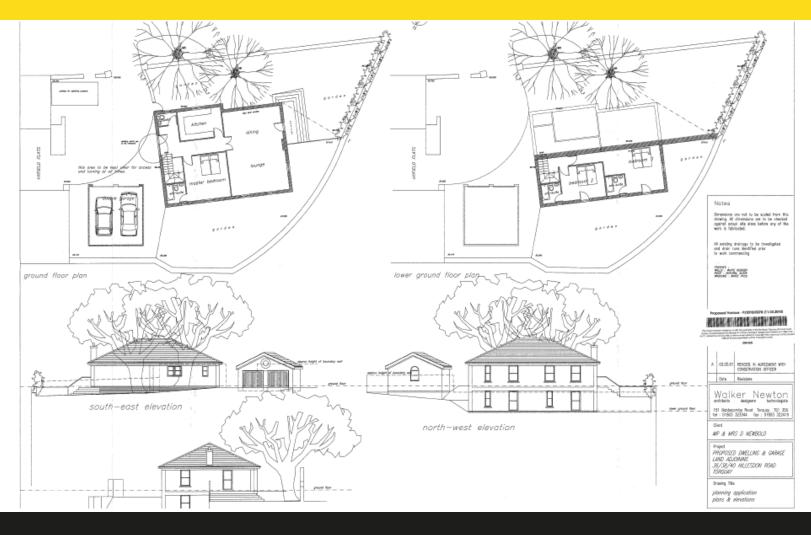

### Development Site

Hyfield Gardens Plot, Grafton Road, Torquay, Devon, TQ1 1UR

Planning Consent was Granted for Development of a Detached Dwelling & Separate Garage Ideal Small Site for Self-Build, For Occupation or Sale
Plans Drawn For 3 Bedroom House with Separate Double Garage
Exciting Opportunity Close to Torquay Town Centre

#### **PLANNING CONSENT**

Please visit <a href="https://publicaccess.torbay.gov.uk/">https://publicaccess.torbay.gov.uk/</a> for further details relating to the planning application using the following references.

Planning permission application number P/2010/0278

P/2013/0645 Extension of time limit of previously Approved Application. Any interested party is advised to clarify the validity of the planning application.