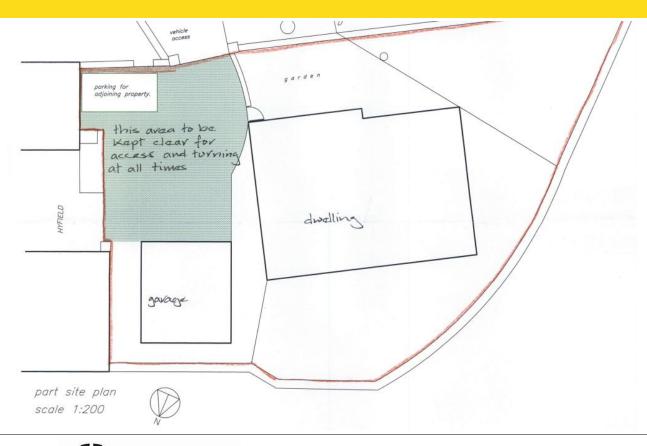

### Development Site

Hyfield Gardens Plot, Grafton Road, Torquay, Devon, TQ1 1UR

Planning Consent was Granted for Development of a Detached Dwelling & Separate Garage Ideal Small Site for Self-Build, For Occupation or Sale
Plans Drawn For 3 Bedroom House with Separate Double Garage
Exciting Opportunity Close to Torquay Town Centre

#### **PLANNING CONSENT**

Please visit <a href="https://publicaccess.torbay.gov.uk/">https://publicaccess.torbay.gov.uk/</a> for further details relating to the planning application using the following references.

Planning permission application number P/2010/0278

P/2013/0645 Extension of time limit of previously Approved Application. Any interested party is advised to clarify the validity of the planning application.