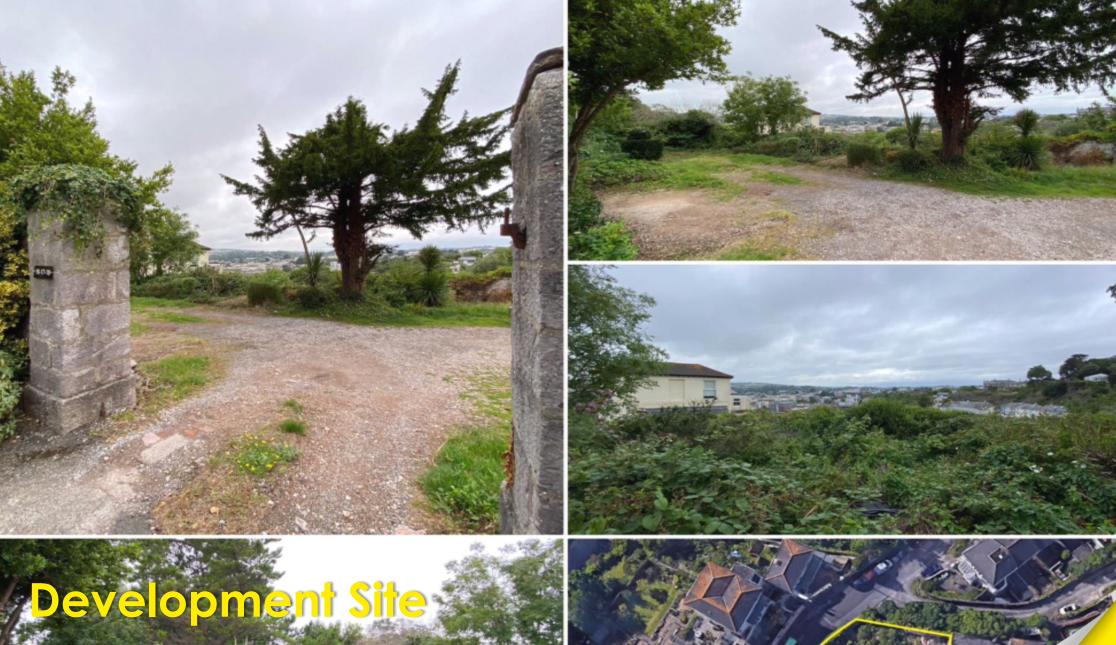

### Development Site

Hyfield Gardens Plot, Grafton Road, Torquay, Devon, TQ1 1UR

Planning Consent was Granted for Development of a Detached Dwelling & Separate Garage Ideal Small Site for Self-Build, For Occupation or Sale
Plans Drawn For 3 Bedroom House with Separate Double Garage
Exciting Opportunity Close to Torquay Town Centre

#### LOCATION

Situated within the Warberries conservation area, a host of picturesque walks are enjoyed nearby. Torquay's Harbour and Marina lie at the base of the hill boasting a wealth of water sports, waterside restaurants, bars, theatre and shopping. Local amenities can be found at nearby Lisburn Square, or a short distance further to the popular area of Wellswood with its village ambiance.