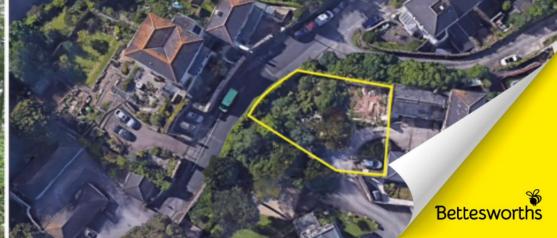

### Development Site

Hyfield Gardens Plot, Grafton Road, Torquay, Devon, TQ1 1UR

Planning Consent was Granted for Development of a Detached Dwelling & Separate Garage Ideal Small Site for Self-Build, For Occupation or Sale
Plans Drawn For 3 Bedroom House with Separate Double Garage
Exciting Opportunity Close to Torquay Town Centre

#### LOCATION

Situated within the Warberries conservation area, a host of picturesque walks are enjoyed nearby. Torquay's Harbour and Marina lie at the base of the hill boasting a wealth of water sports, waterside restaurants, bars, theatre and shopping. Local amenities can be found at nearby Lisburn Square, or a short distance further to the popular area of Wellswood with its village ambiance.