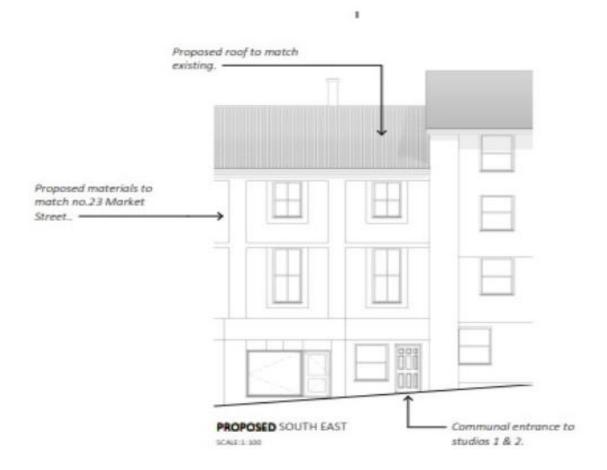

#### **LOCATION**

Located in Market Street, Torquay. The site is conveniently located in the town centre, benefitting from the various amenities and local transport links that run through the town. The site has planning permission granted for construction of a three-storey property adjoining two end terraces, to create two single bedroom dwellings on first and second floor levels.

#### PLANNING CONSENT

Detailed planning consent was granted, and the application can be found via Torbay's Planning Portal

REF: P/2023/0957

Link to planning consent:

https://publicaccess.torbay.gov.uk/view/applicationDetails.do?activeTab=externalDocuments&keyVal=S3P5 VEQIIGW00

# Land Adjacent to 23 Market Street

Torquay, Devon, TQ1 3AF

PROPOSED GROUND FLOOR PLAN-STAIGHTS

PROPOSED FIRST FLOOR FLAN AGAIL 1999

PROPOSED SECOND FLOOR FLAN (OUT-110)

PROPOSED ROOF PLAN

N 小

www.bettesworths.co.uk 29/30 Fleet Street Torquay Devon TQ1 1BB