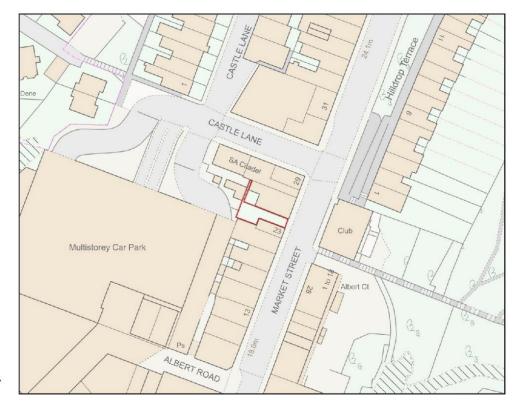

#### **LOCATION**

Located in Market Street, Torquay. The site is conveniently located in the town centre, benefitting from the various amenities and local transport links that run through the town. The site has planning permission granted for construction of a three-storey property adjoining two end terraces, to create two single bedroom dwellings on first and second floor levels.