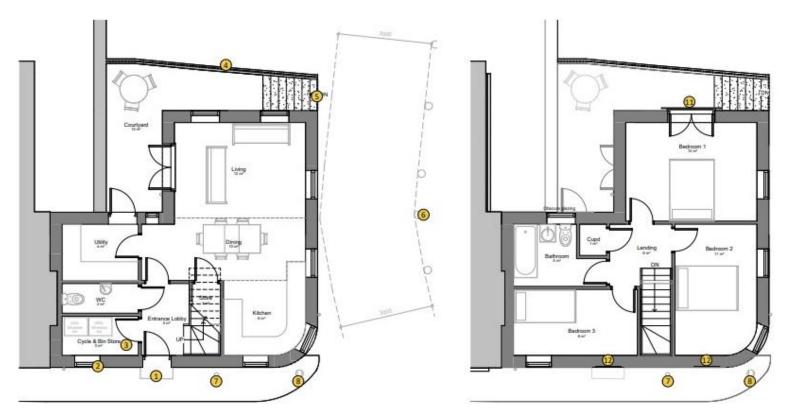

The approved dwelling has been well designed, making use of the available space to provide a private courtyard, utility room and cycle/bin store.

The proposed accommodation is arranged as:-

#### **GROUND FLOOR**

Entrance lobby, cycle/ bin store, utility room, WC and open plan living/dining/kitchen.

#### **FIRST FLOOR**

Three bedrooms and family bathroom.

#### EXTERNAL

Private courtyard garden area.

### Proposed Front & Rear Exterior

Proposed Internal Layout

Interested in this property? T.01803 21 20 21 bettesworths.co.uk

15 Madeira Place

Torquay, Devon, TQ2 5RD

www.bettesworths.co.uk 29/30 Fleet Street Torquay Devon TQ1 1BB