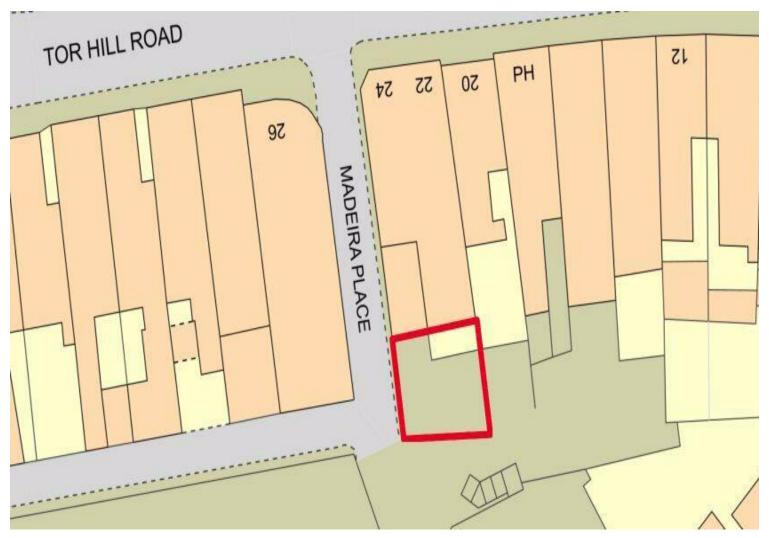

#### DESCRIPTION

The land was previously used as parking spaces for local workers in the town and is a plot measuring approximately 87m<sup>2</sup> (936 sq ft). The land is now benefitting from approved planning for a single three-bedroom dwelling.

#### PLANNING

Torbay Council granted planning permission under ref: P/2023/0749, on the 12th of January 2024: 'Erection of two storey, three-bed dwelling in place of parking bays', at site of former Cottage (15 Madeira Place) Madeira Place, Torquay, TQ2 5RD.