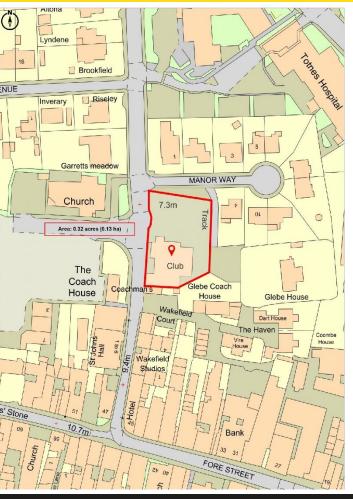

Station Road, Totnes, Devon, TQ9 5HW

Imposing Grade II Listed Detached Building
The Site Extends Approximately 0.32 Acres (0.13ha)
Approximate Gross Internal Area: 413m² (4,450 sq ft)
Superb Central Location with Large Car Park
Potential for Redevelopment STP

The first floor of the property comprises two well-proportioned offices and self-contained flat, which provides two bedrooms/offices and small kitchen. Externally, there is a good sized car park for approximately 22 vehicles. The site extends approximately 0.32 acres (0.13ha) and is level and tarmacked.