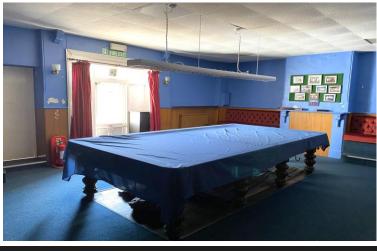

The building is accessed at ground floor level from the car park. The ground floor of the property comprises bar servery, bar lounge (circa 50 covers), Jubilee Bar (20 covers), two snooker rooms, meeting room (22 covers) and office. Back of house areas include kitchen and wash up area, stores and WCs.