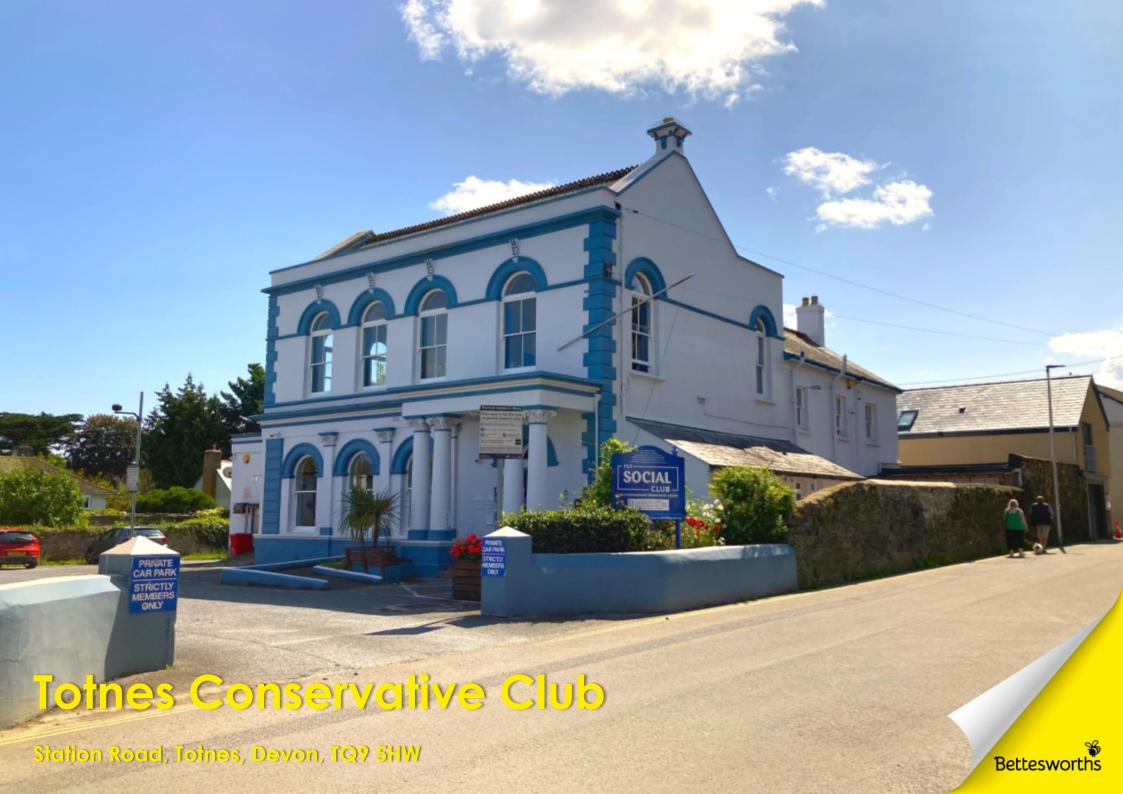

Station Road, Totnes, Devon, TQ9 5HW

Imposing Grade II Listed Detached Building
The Site Extends Approximately 0.32 Acres (0.13ha)
Approximate Gross Internal Area: 413m² (4,450 sq ft)
Superb Central Location with Large Car Park
Potential for Redevelopment STP

#### **DESCRIPTION**

The property comprises a large two storey detached Garde II Listed club, which was originally constructed in the mid-19th Century. The property was most likely to be constructed as a private dwelling in a villa style.

The property is arranged over basement, ground and first floor and is constructed of rendered brick and block, featuring wood framed fenestration and pitched tiled roof with flat, mineral felt sections.