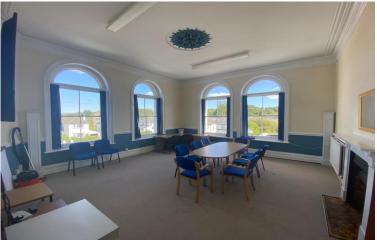

The building is accessed at ground floor level from the car park. The ground floor of the property comprises bar servery, bar lounge (circa 50 covers), Jubilee Bar (20 covers), two snooker rooms, meeting room (22 covers) and office. Back of house areas include kitchen and wash up area, stores and WCs.