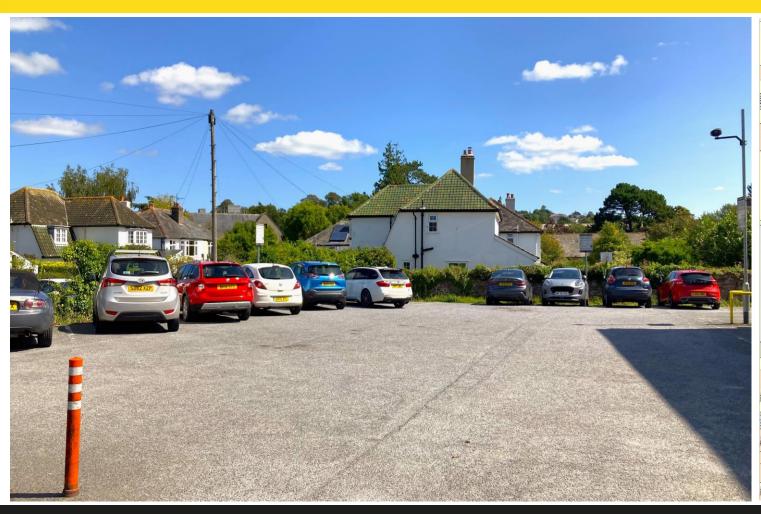

The first floor of the property comprises two well-proportioned offices and self-contained flat, which provides two bedrooms/offices and small kitchen. Externally, there is a good sized car park for approximately 22 vehicles. The site extends approximately 0.32 acres (0.13ha) and is level and tarmacked.