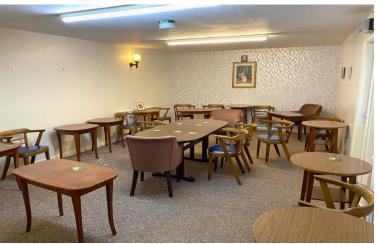

The building is accessed at ground floor level from the car park. The ground floor of the property comprises bar servery, bar lounge (circa 50 covers), Jubilee Bar (20 covers), two snooker rooms, meeting room (22 covers) and office. Back of house areas include kitchen and wash up area, stores and WCs.