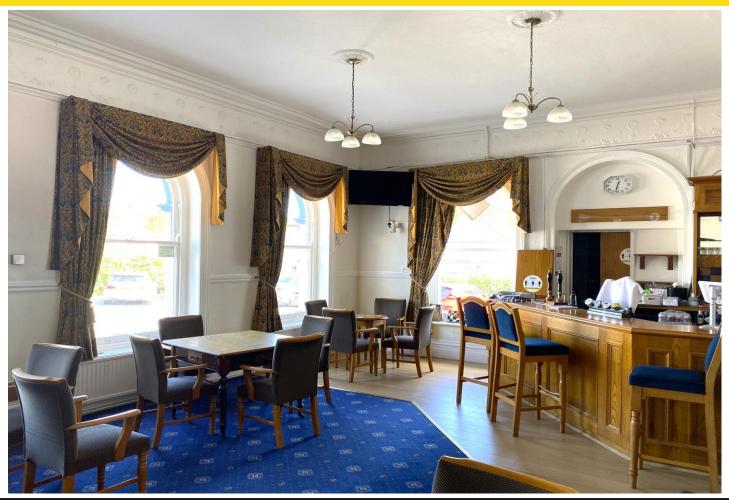

The building is accessed at ground floor level from the car park. The ground floor of the property comprises bar servery, bar lounge (circa 50 covers), Jubilee Bar (20 covers), two snooker rooms, meeting room (22 covers) and office. Back of house areas include kitchen and wash up area, stores and WCs.