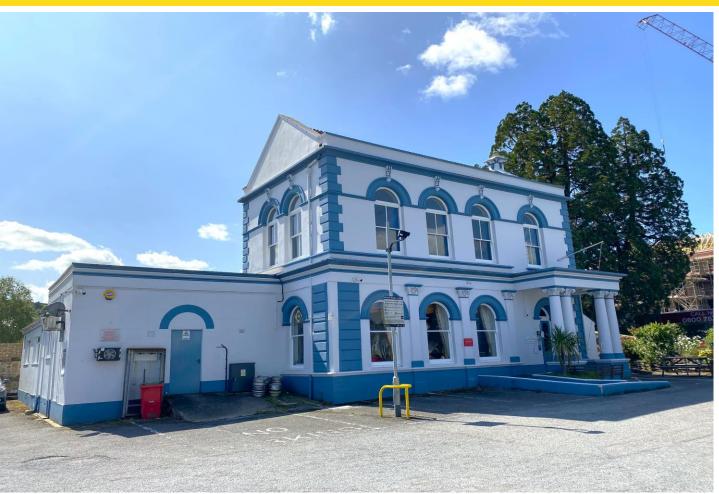

#### **DESCRIPTION**

The property comprises a large two storey detached Garde II Listed club, which was originally constructed in the mid-19th Century. The property was most likely to be constructed as a private dwelling in a villa style.

The property is arranged over basement, ground and first floor and is constructed of rendered brick and block, featuring wood framed fenestration and pitched tiled roof with flat, mineral felt sections.