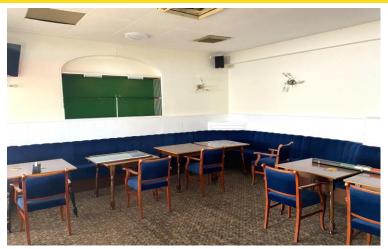

The building is accessed at ground floor level from the car park. The ground floor of the property comprises bar servery, bar lounge (circa 50 covers), Jubilee Bar (20 covers), two snooker rooms, meeting room (22 covers) and office. Back of house areas include kitchen and wash up area, stores and WCs.