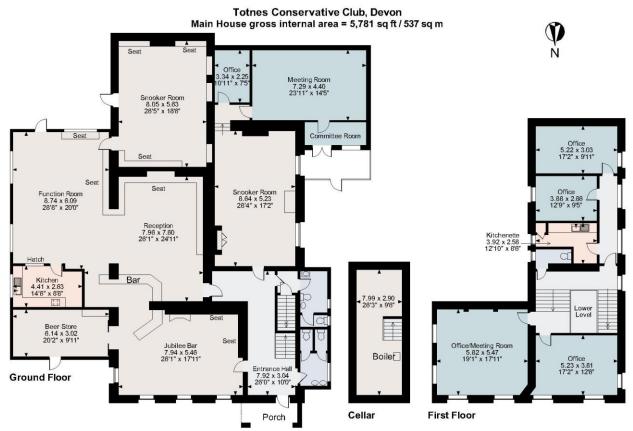

The property is arranged over basement, ground and first floor and is constructed of rendered brick and block, featuring wood framed fenestration and pitched tiled roof with flat, mineral felt sections.

The building is accessed at ground floor level from the car park. The ground floor of the property comprises bar servery, bar lounge (circa 50 covers), Jubilee Bar (20 covers), two snooker rooms, meeting room (22 covers) and office. Back of house areas include kitchen and wash up area, stores and WCs.

The first floor of the property comprises two well-proportioned offices and self-contained flat, which provides two bedrooms/offices and small kitchen. Externally, there is a good sized car park for approximately 22 vehicles. The site extends approximately 0.32 acres (0.13ha) and is level and tarmacked.

Station Road, Totnes, Devon, TQ9 5HW

FOR ILLUSTRATIVE PURPOSES ONLY - NOT TO SCALE

The position & size of doors, windows, appliances and other features are approximate only.

© ehouse. Unauthorised reproduction prohibited. Drawing ref. dig/8568409/PPM