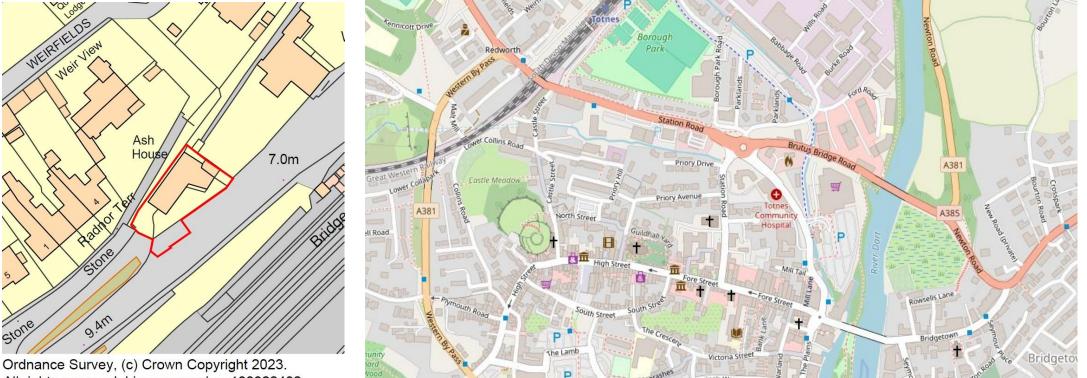

#### LOCATION

The property is located on the northern side of Totnes Railway Station (London bound side). This is an ideal location, with easy links to Totnes town centre and the A38 Devon expressway at Buckfastleigh (7 miles).

Totnes Mainline Railway Station provides regular service to the south east and the north, as well as Plymouth and Cornwall.