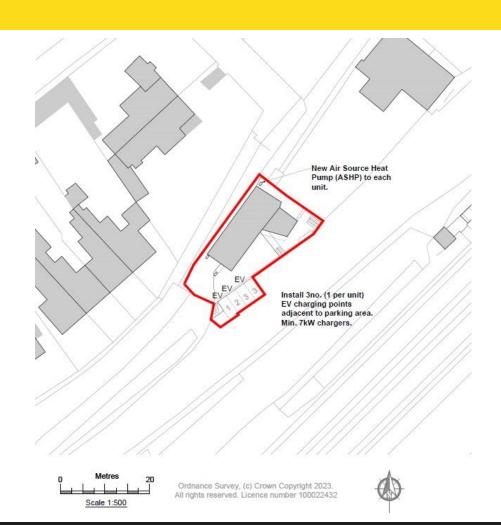

#### PLANNING CONSENT

The property has full planning granted under application 3597/2024/FUL for change of use to three self-contained apartments (2 x 1 bedroom and 1 x 3 bedroom), with parking. Plans overleaf. Further details available from the Agents upon request.