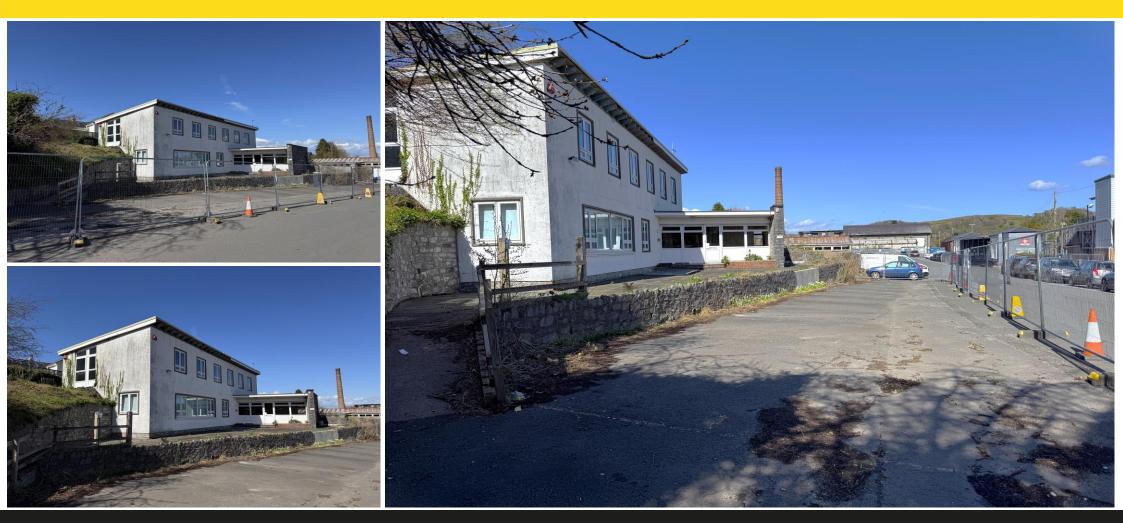

#### LOCATION

The property is located on the northern side of Totnes Railway Station (London bound side). This is an ideal location, with easy links to Totnes town centre and the A38 Devon expressway at Buckfastleigh (7 miles).

#### DESCRIPTION

The property comes with the provision of 4 owned car parking spaces and is ready for residential conversion.

Ref No: 5223