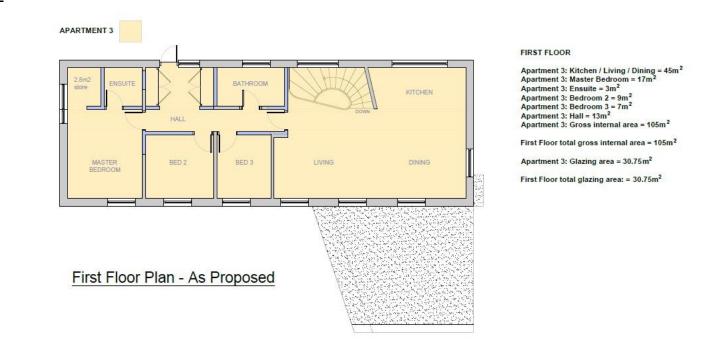

#### FIRST FLOOR CONSENTED

Totnes, Devon, TQ9 5JR

Totnes, Devon, TQ9 5JR

All rights reserved. Licence number 100022432

www.bettesworths.co.uk 29/30 Fleet Street Torquay Devon TQ1 1BB

**IMPORTANT NOTE:** Messrs Bettesworths for themselves and for the vendors or lessors of this property whose agents they are give notice that: (i) the particulars are produced in good faith, are set out as a general guide only and do not constitute any part of a contract; (ii) no person in the employment of Messrs Bettesworths has any authority to make or give representation or warranty whatever in relation to this property. The fittings, equipment and services have not been tested by the agents.

#### ACCOMMODATION

The Net Internal Area of the property is 245m<sup>2</sup> (2,637 sq ft), arranged as per the attached floor plan.

#### PLANNING CONSENT

The property has full planning granted under application 3597/2024/FUL for change of use to three self-contained apartments (2 x 1 bedroom and 1 x 3 bedroom), with parking. Plans overleaf. Further details available from the Agents upon request.