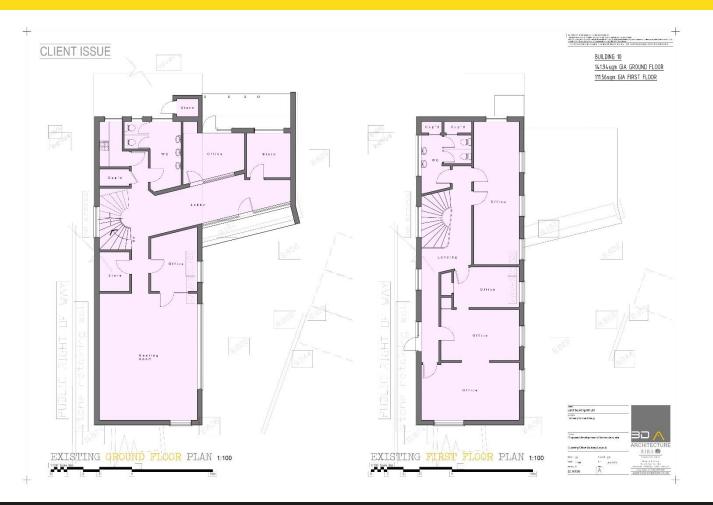

#### **EXISTING LAYOUT**

Totnes, Devon, TQ9 5JR

#### ACCOMMODATION

The Net Internal Area of the property is 245m<sup>2</sup> (2,637 sq ft), arranged as per the attached floor plan.