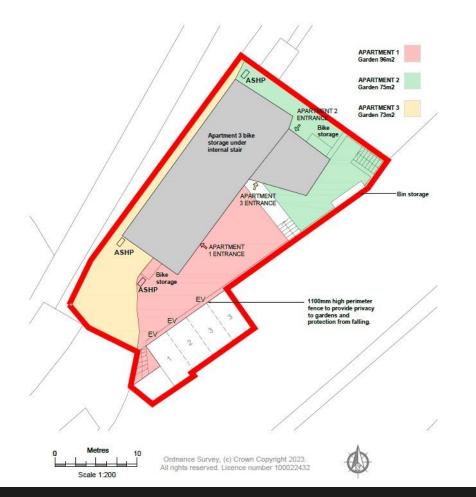

#### DESCRIPTION

The property comes with the provision of 4 owned car parking spaces and is ready for residential conversion.

Ref No: 5223

#### PLANNING CONSENT

The property has full planning granted under application 3597/2024/FUL for change of use to three self-contained apartments (2 x 1 bedroom and 1 x 3 bedroom), with parking. Plans overleaf. Further details available from the Agents upon request.