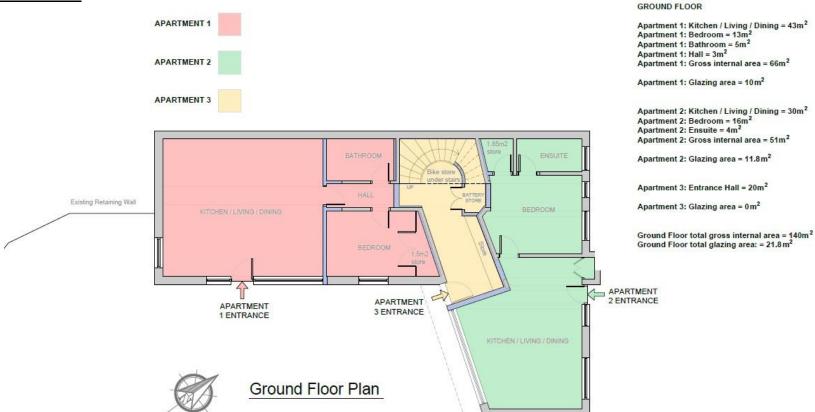

#### PLANNING CONSENT

The property has full planning granted under application 3597/2024/FUL for change of use to three self-contained apartments (2 x 1 bedroom and 1 x 3 bedroom), with parking. Plans overleaf. Further details available from the Agents upon request.

#### **GROUND FLOOR CONSENTED**

Totnes, Devon, TQ9 5JR