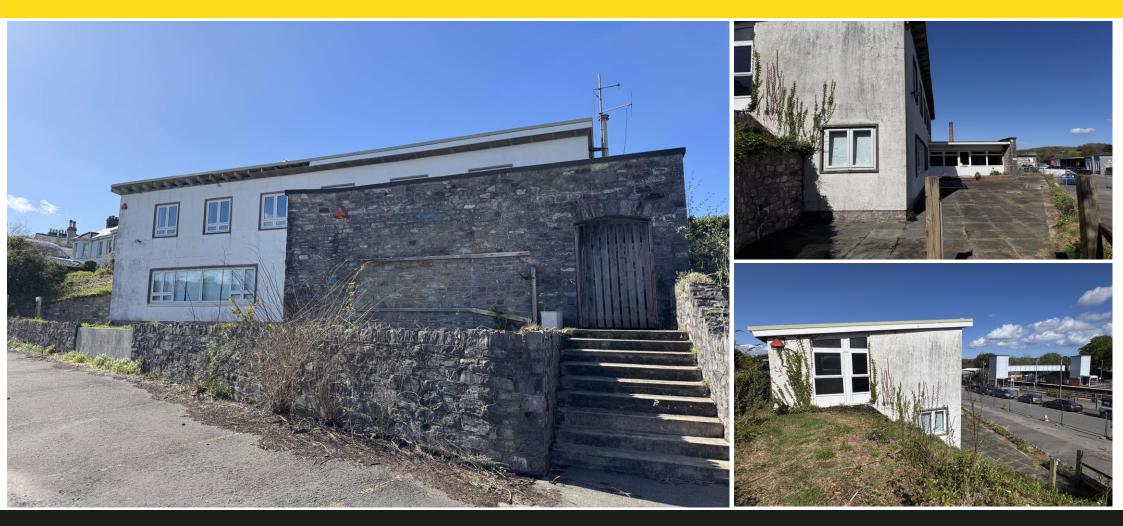

#### Detached Former Commercial Premises with Residential Planning Consent Consent Granted for 3 Residential Apartments (2 x 1 Bedroom, 1 x 3 Bedroom) with 4 Parking Spaces Internal Area Approx. 245m<sup>2</sup> (2,637 sq ft) Suitable for Continued Commercial Occupation or Implementation of Planning Consent A Rare Development Opportunity in Central Totnes - Not to be Missed!

#### DESCRIPTION

The property comes with the provision of 4 owned car parking spaces and is ready for residential conversion.

Ref No: 5223

#### ACCOMMODATION

The Net Internal Area of the property is 245m<sup>2</sup> (2,637 sq ft), arranged as per the attached floor plan.