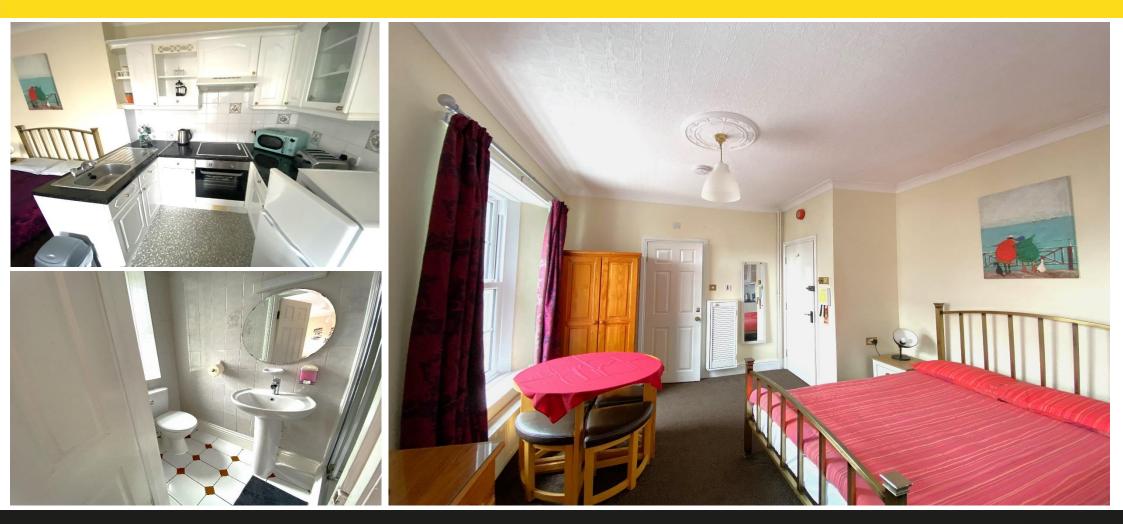

### 31 Belgrave Road, Torquay, Devon, TQ2 5HX

The accommodation comprises:-

All apartments are fully equipped to include:- fitted kitchen with inset electric hob and oven under, extraction, fridge freezer, microwave, kettle, toaster, crockery & cutlery and cooking utensils. Bedding, wall mounted TV and shower rooms with electric showers. Attractive entrance leads to:-

#### VESTIBULE

**RECEPTION HALLWAY** Leading to stairs to the upper and lower floors.

APARTMENT 1 (LOWER GROUND FLOOR) (Potential for Owner's Accommodation).

**BEDROOM** 15' 8'' x 12' 4'' (4.77m x 3.76m) Double bed. Glass panelled doors opening into the Living area.

#### SHOWER ROOM

LIVING ROOM 13' 11" x 18' 11" (4.24m x 5.76m) Double sofa bed and single or double day bed. French doors giving outside access to the front via a short stairway.

FITTED KITCHEN AREA With dining area for 4.