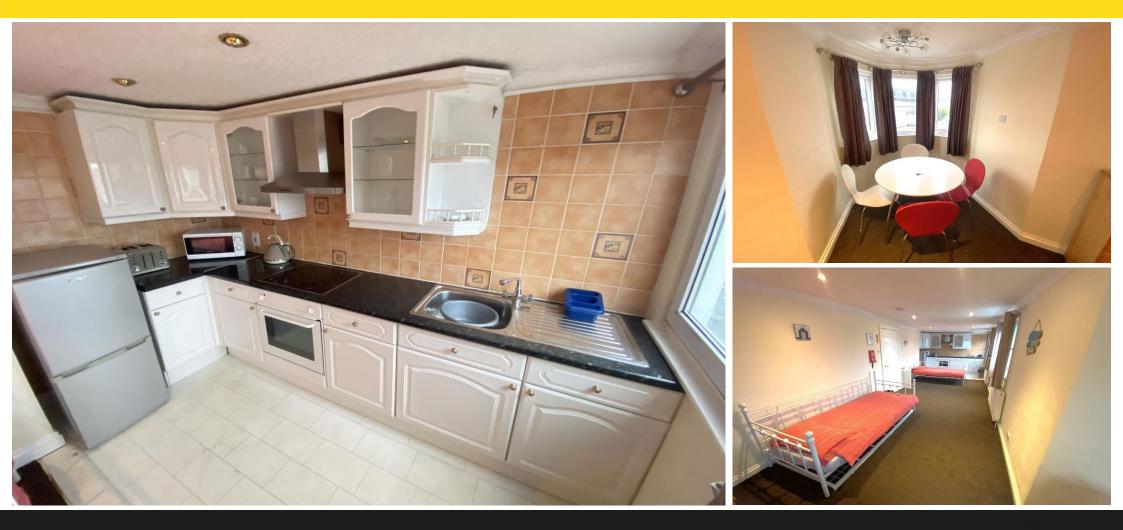

### 31 Belgrave Road, Torquay, Devon, TQ2 5HX

The accommodation comprises:-

All apartments are fully equipped to include:- fitted kitchen with inset electric hob and oven under, extraction, fridge freezer, microwave, kettle, toaster, crockery & cutlery and cooking utensils. Bedding, wall mounted TV and shower rooms with electric showers. Attractive entrance leads to:-

#### VESTIBULE

**RECEPTION HALLWAY** Leading to stairs to the upper and lower floors.

APARTMENT 1 (LOWER GROUND FLOOR) (Potential for Owner's Accommodation).

**BEDROOM** 15' 8'' x 12' 4'' (4.77m x 3.76m) Double bed. Glass panelled doors opening into the Living area.

#### SHOWER ROOM

LIVING ROOM 13' 11" x 18' 11" (4.24m x 5.76m) Double sofa bed and single or double day bed. French doors giving outside access to the front via a short stairway.

FITTED KITCHEN AREA With dining area for 4.