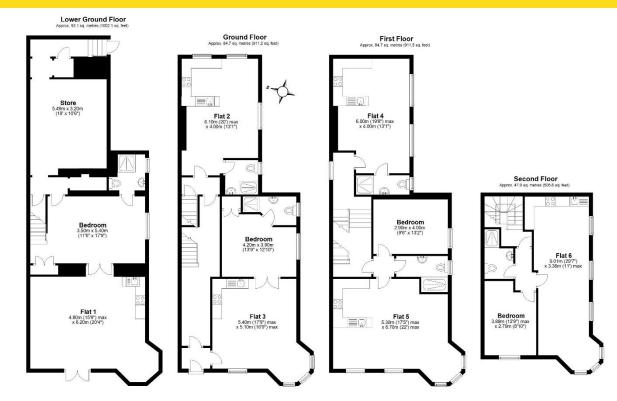

31 Belgrave Road, Torquay, Devon, TQ2 5HX

Total area: approx. 309.4 sq. metres (3330.4 sq. feet)

www.bettesworths.co.uk 29/30 Fleet Street Torquay Devon TQ1 1BB

**IMPORTANT NOTE:** Messrs Bettesworths for themselves and for the vendors or lessors of this property whose agents they are give notice that: (i) the particulars are produced in good faith, are set out as a general guide only and do not constitute any part of a contract; (ii) no person in the employment of Messrs Bettesworths has any authority to make or give representation or warranty whatever in relation to this property. The fittings, equipment and services have not been tested by the agents.