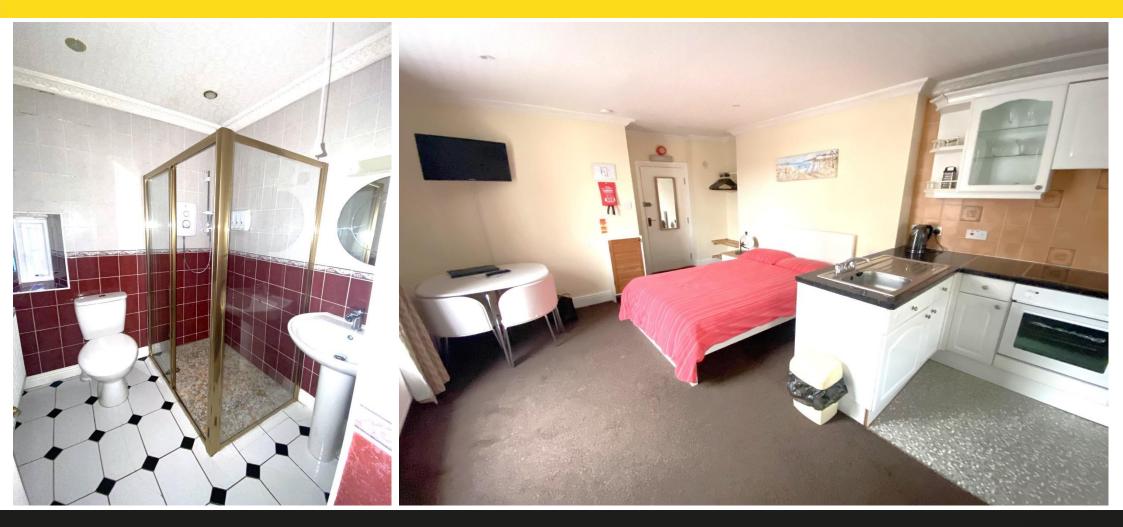

### 31 Belgrave Road, Torquay, Devon, TQ2 5HX

The accommodation comprises:-

All apartments are fully equipped to include:- fitted kitchen with inset electric hob and oven under, extraction, fridge freezer, microwave, kettle, toaster, crockery & cutlery and cooking utensils. Bedding, wall mounted TV and shower rooms with electric showers. Attractive entrance leads to:-

#### APARTMENT 2 (REAR GROUND FLOOR)

**STUDIO APARTMENT** 19' 9'' x 12' 0'' (6.02m x 3.65m) SITTING AREA Windows to rear, front and side. Double sofa bed.

**BEDROOM AREA** With double bed.

**SHOWER ROOM** With walk in shower cubicle.