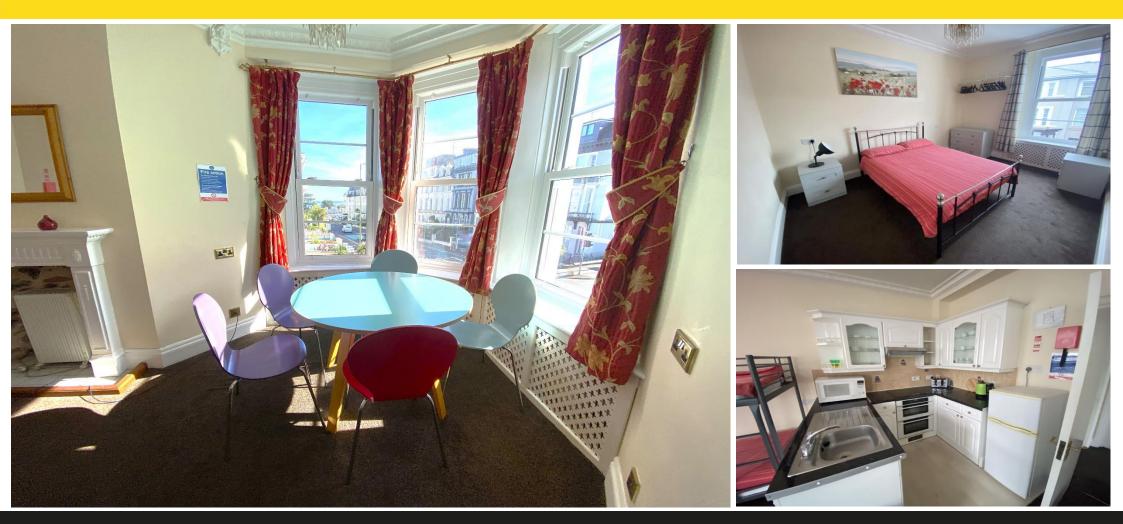

#### APARTMENT 3 (FRONT GROUND FLOOR)

LIVING ROOM 15' 10" x 15' 3" (4.82m x 4.64m) With feature corner windows to side and front, feature fireplace with 'Adam' style surround, tiled grate. Double sofa bed.

#### **KITCHEN AREA**

**BEDROOM** 10' 4" x 18' 5" (3.15m x 5.61m) Recess with double wardrobe. Window to side.

#### LIVING ROOM

21' 10" x 15' 5" (6.65m x 4.70m) Bay windows overlooking the front and side and enjoying views of the sea. Feature fireplace. Double sofa bed and bunk beds.