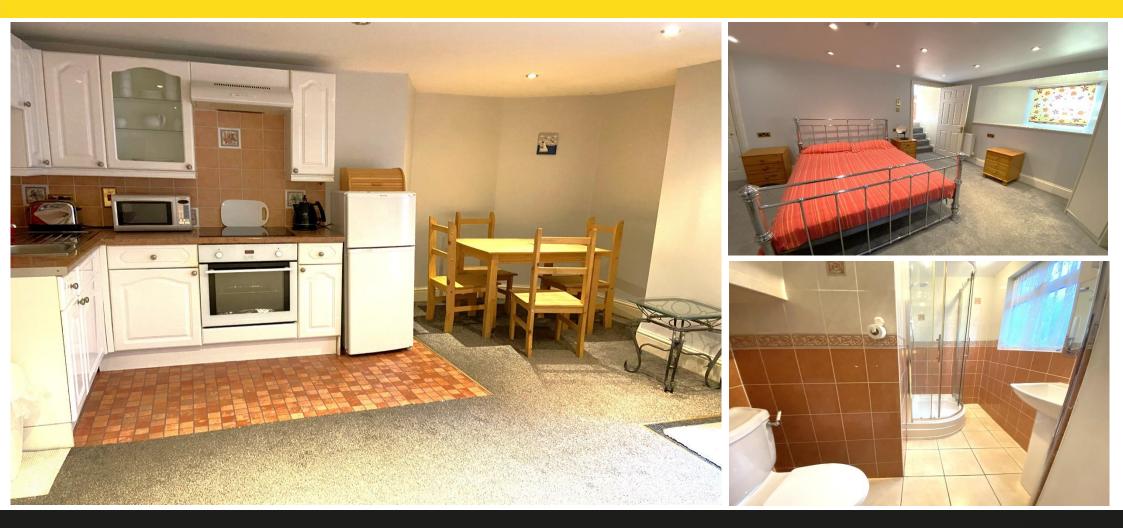

### 31 Belgrave Road, Torquay, Devon, TQ2 5HX

The accommodation comprises:-

All apartments are fully equipped to include:- fitted kitchen with inset electric hob and oven under, extraction, fridge freezer, microwave, kettle, toaster, crockery & cutlery and cooking utensils. Bedding, wall mounted TV and shower rooms with electric showers. Attractive entrance leads to:-

#### APARTMENT 2 (REAR GROUND FLOOR)

**STUDIO APARTMENT** 19' 9'' x 12' 0'' (6.02m x 3.65m) SITTING AREA Windows to rear, front and side. Double sofa bed.

**BEDROOM AREA** With double bed.

**SHOWER ROOM** With walk in shower cubicle.