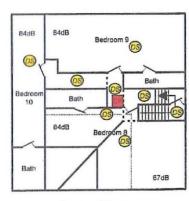

#### ROOM 9

Family Room with double and single beds. Uninterrupted views across the Bay.

#### **ROOM 10**

Steps down into single room with bathroom and 2 Velux windows with sea views. Currently used for storage.