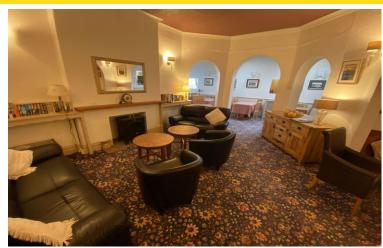

#### OWNERS' LOUNGE/GUEST LOUNGE

Large room with bay window to the front, picture rail, decorate coving and central ceiling rose.

#### **BAR/GUEST LOUNGE**

Spaciously seating 8 at leather sofas and bucket chairs, decorative fireplace with electric log burner.