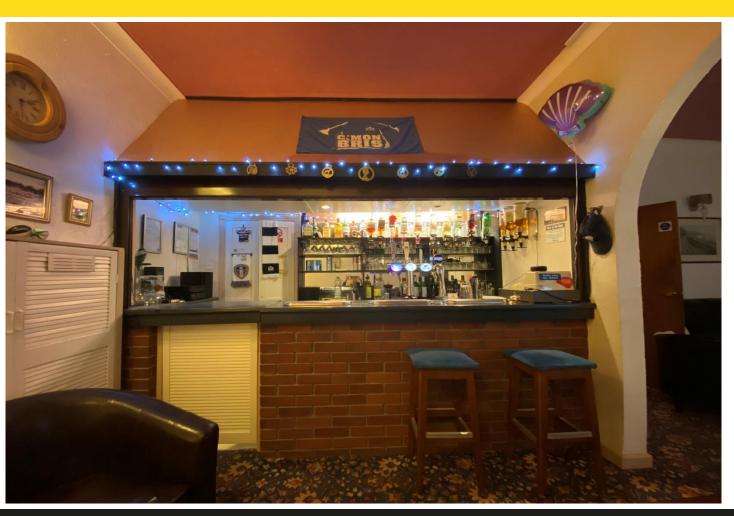

#### BAR

Fully stocked bar with bar mounted beer and cider fonts, mirrored backbar with optics and display. Bar stool seating for 2, bench & chair seating for 6. Beer cellar to the rear.