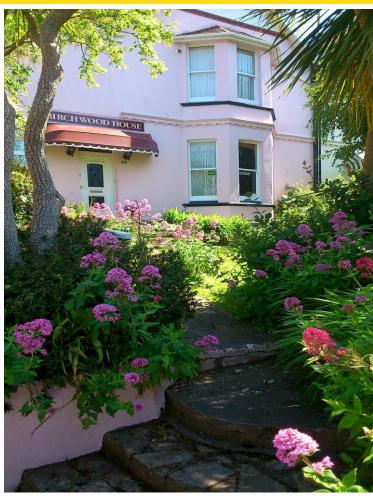

#### FRONT ENTRANCE

Mature garden with pathway leading to the double glazed front door with decorative glass. Arched vestibule leading to the hallway, ground floor bedrooms and stairs to the upper floors.