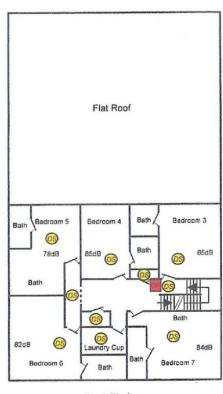

#### **FIRST FLOOR**

#### ROOM 3

Four post double room with sea glimpses. En-suite shower room.

#### ROOM 4

Double room with sea glimpses. En-suite shower room.

#### ROOM 5

Family room with 1 double and 1 single bed. Sea glimpses. En-suite shower room.

#### ROOM 6

King size room with front garden aspect.

#### ROOM 7

Four post double room with seating to the bay window overlooking the front garden. En-suite shower room.

#### ROOM 8

Family Suite with double bedroom, Velux window. Separate single room with Velux window. (Not currently furnished).