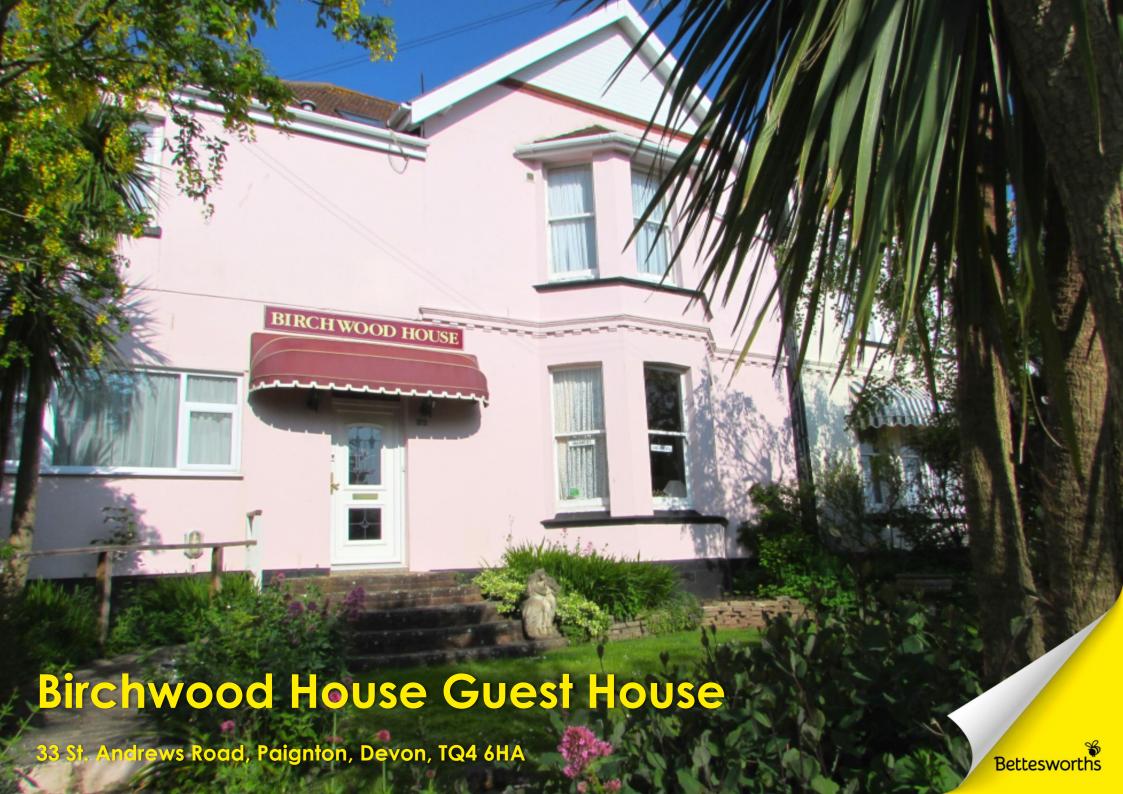

33 St. Andrews Road, Paignton, Devon, TQ4 6HA

Licenced Hotel Situated in Quiet Location Close to Beaches & Town Well Presented Guest Rooms with Recently Refurbished Shower Rooms Guest Bar, Lounge & Dining Room, Mature Garden & Rear Car Park Owner's Private Lounge, 2 Bedrooms, Galley Kitchen, Utility & Office Genuine Retirement Sale

#### **DESCRIPTION**

Birchwood House is a delightful 12 bedroom licenced hotel. All rooms have en-suite facilities which have been completely refurbished over the past few years. The bedrooms are well presented, 2 with four poster beds, and offer a hospitality tray, toiletries and hairdryer, flat screen TV and WiFi. A traditional English Breakfast and continental buffet breakfast are included in the room tariff. The hotel benefits from a mature garden to the front and a large car park with patio seating to the rear. This substantial semi-detached property is fitted with central heating, mostly double glazed and a zoned fire alarm. Birchwood has been successfully operated by Husband & Wife Team for the last 12 years on a seasonal basis only. They are now looking to retire.

#### FRONT ENTRANCE

Mature garden with pathway leading to the double glazed front door with decorative glass. Arched vestibule leading to the hallway, ground floor bedrooms and stairs to the upper floors.