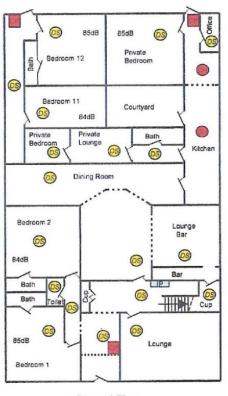

#### FRONT ENTRANCE

Mature garden with pathway leading to the double glazed front door with decorative glass. Arched vestibule leading to the hallway, ground floor bedrooms and stairs to the upper floors.

#### ROOM 1

Double room with front aspect. En-suite bathroom.

#### **GUEST CLOAKROOM**

#### ROOM 2

Twin room with en-suite shower room.

#### OWNERS' LOUNGE/GUEST LOUNGE

Large room with bay window to the front, picture rail, decorate coving and central ceiling rose.

#### **BAR/GUEST LOUNGE**

Spaciously seating 8 at leather sofas and bucket chairs, decorative fireplace with electric log burner.

#### BAR

Fully stocked bar with bar mounted beer and cider fonts, mirrored backbar with optics and display. Bar stool seating for 2, bench & chair seating for 6. Beer cellar to the rear.

#### **DINNING ROOM**

Bright room with skylights in the roof, seating 25-28.

#### **HALLWAY**

Leading to:-

#### **ROOM 11**

Double room overlooking central courtyard. En-suite.

#### **ROOM 12**

Unfurnished can be a twin/double or king bed. Large walk-in shower room.

#### **REAR ENTRANCE**

#### **CAR PARK & OUTSIDE SEATING**

Parking for 6 cars.

#### **CATERING KITCHEN**

Well equipped with a 6 ring gas range with oven under, 4 ring gas cooker with grill and oven under, wall mounted Salamander grill, counter top dual deep fat fryer. Under counter fridges and freezers, large commercial upright fridge. Wall & floor mount cupboards, stainless steel splash back and counter tops, double sink unit with drainers and dishwasher.

#### **UTILITY AREA**

Washing machine and tumble drier. Access to small central courtyard and access to a private courtyard.

#### **OFFICE**

#### **OWNERS' ACCOMODATION**

Owners' double bedroom, lounge, newly fitted shower room with large walk-in shower. Bedroom 1 double. Small Private Rear Patio with washing line.

33 St. Andrews Road, Paignton, Devon, TQ4 6HA