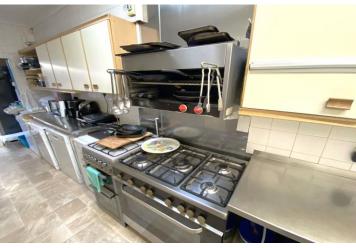

#### **CATERING KITCHEN**

Well equipped with a 6 ring gas range with oven under, 4 ring gas cooker with grill and oven under, wall mounted Salamander grill, counter top dual deep fat fryer. Under counter fridges and freezers, large commercial upright fridge. Wall & floor mount cupboards, stainless steel splash back and counter tops, double sink unit with drainers and dishwasher.