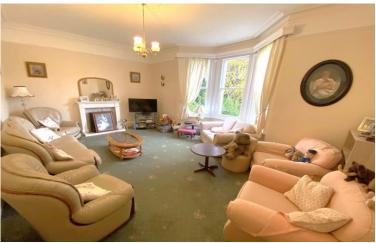

#### OWNERS' LOUNGE/GUEST LOUNGE

Large room with bay window to the front, picture rail, decorate coving and central ceiling rose.

#### **BAR/GUEST LOUNGE**

Spaciously seating 8 at leather sofas and bucket chairs, decorative fireplace with electric log burner.