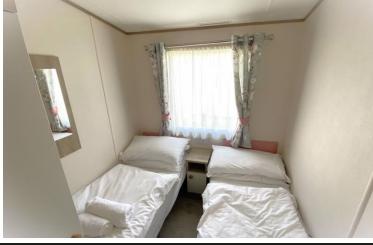

### BEDROOM 2

6' 5" x 5' 7" (1.96m x 1.70m)

uPVC double glazed window to side. Radiator. Wall mounted wardrobe unit with hanging rail. Flush LED ceiling light.

#### BEDROOM 3

8' 3" x 5' 7" (2.51m x 1.69m)

Fitted wardrobe with hanging rail and storage cupboards & drawers below. Radiator. Headboard with courtesy light. Flush LED ceiling light.