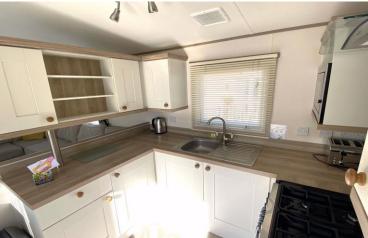

### KITCHEN/DINING AREA

11' 8" x 7' 8" (3.55m x 2.34m)

Fitted with light coloured base cupboards and contrasting worksurfaces, matching eye level units, display shelving and microwave unit. Inset 1½ bowl stainless steel sink unit with brushed monobloc mixer taps. Space for gas cooker with extractor hood over. Further extractor vent. uPVC double glazed window to side. Separate full height, matching storage unit, housing larder fridge with freezer below and storage unit beside for ironing board and cleaning utensils. Carbon monoxide detector. LED pendant lighting. Door opens to:-