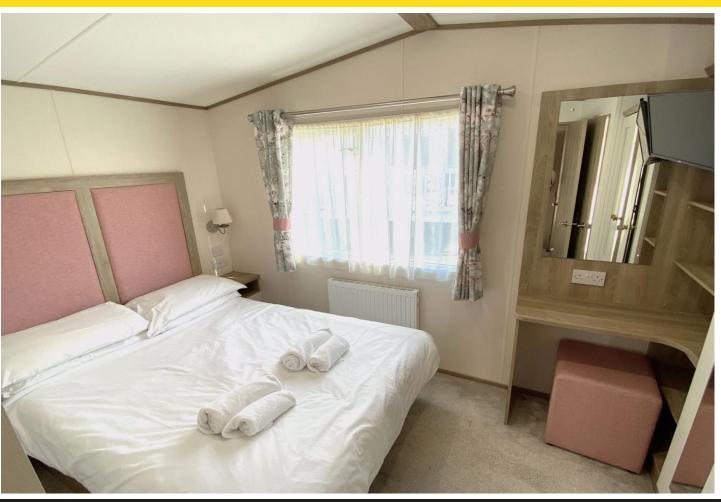

#### BEDROOM 1

11' 7" x 6' 8" (3.54m x 2.04m)

Fitted with built-in wardrobes with mirrored fronts, drawers and small dressing area with shelving & TV bracket. Bedside units with fitted headboard and 'his& her' courtesy lights. uPVC double glazed window to rear. Recessed ceiling lighting. Door to:-

#### PRIVATE CLOAKROOM

Close coupled WC. Pedestal wash basin, Obscure uPVC Obscure double-glazed window, extractor vent, flush LED ceiling light.