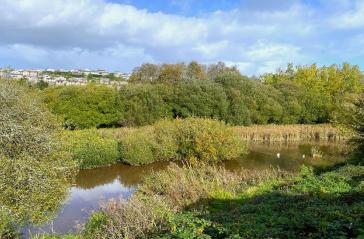

## **LOUNGE AREA**

11' 8" x 9' 7" (3.55m x 2.92m)

With a wood effect fireplace and fuel effect electric fire. uPVC double glazed sliding patio doors and side window onto a private composite decked area, featuring an inset hot tub and having a fabulous view over the Clennon Lakes & Woodland. Further window to side. Range of fitted wall and full height display & storage units.

## **OUTSIDE**

The lodge is approached via a uPVC gate to a composite decked walkway leading to the private rear decking area with UPVC balustrading. Outside courtesy light. To the rear is the composite decked patio area with hot tub providing a beautiful open outlook overlooking the Clennon Lakes & surrounding Woodland.