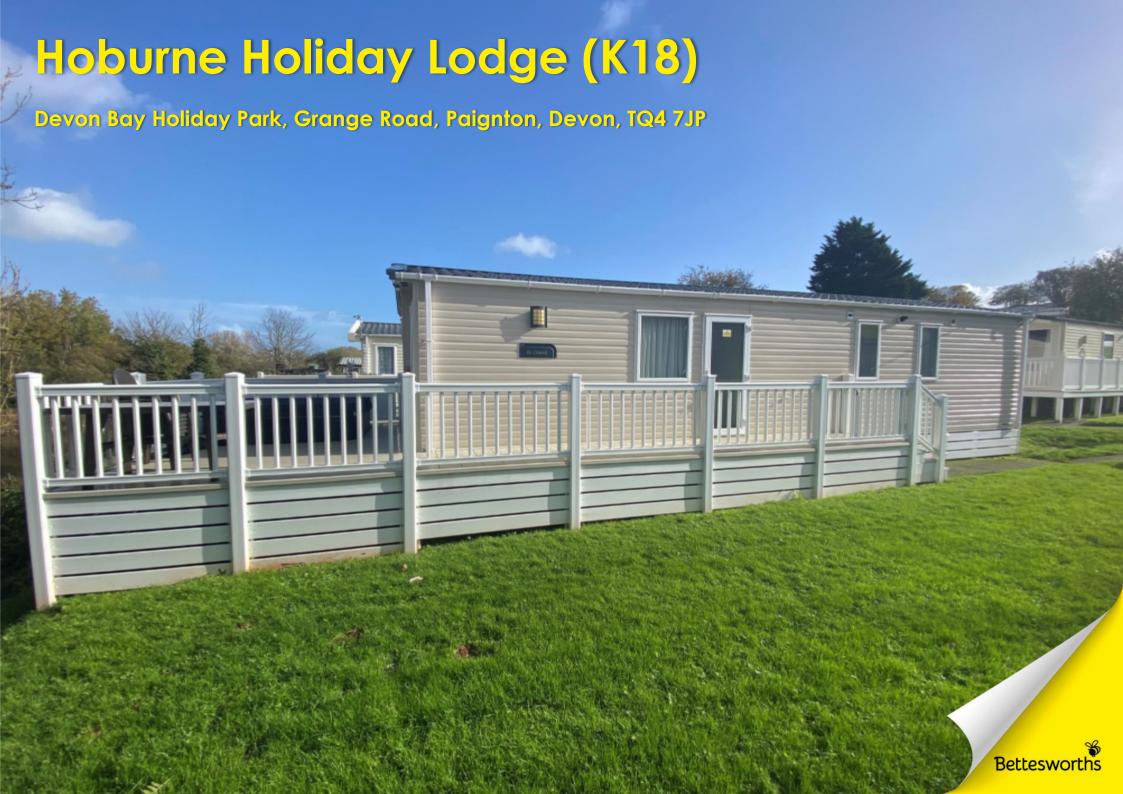

Devon Bay Holiday Park, Grange Road, Paignton, Devon, TQ4 7JP

Beautifully Appointed Holiday Lodge Overlooking Clennon Lakes
Located on Family & Dog Friendly Park with a Large Range of Facilities
Lodge comprises 3 Bedrooms, Shower Room & En-Suite Cloakroom, Decking with Hot Tub
Successfully Let for 44 Weeks PA Generating Circa 10k PA Income
The Lodge can be used as Private Residence for up to 48 Weeks

St David, Lodge K18, is an immaculate 3 bedroom holiday lodge which has been let to tourists for 44 weeks of the year for the past 3 years. This has generated a net income of circa £10,000 per annum with the lettings being managed by the Hoburne Management Team. The Lodge may also be used as a private residence for up to 48 weeks of the year. The park is open to the public for 11 months of the year closing for January, however weekend stays are allowed during this time.

Ref No: 4756

Offers in the Region of £47,000 Leasehold

Devon Bay Holiday Park, Grange Road, Paignton, Devon, TQ4 7JP

The Lodge accommodation comprises:-

Obscure uPVC double glazed door opening to:-