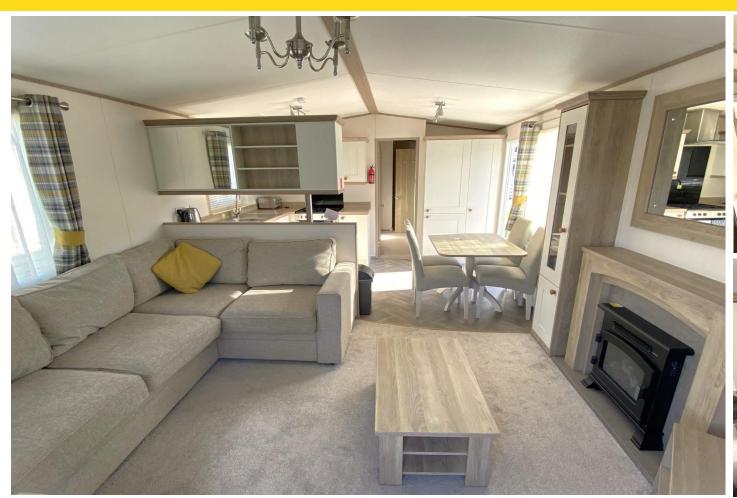

### **SPACIOUS LIVING ROOM**

Made up of the lounge, kitchen and dining area.

## **LOUNGE AREA**

11' 8" x 9' 7" (3.55m x 2.92m)

With a wood effect fireplace and fuel effect electric fire. uPVC double glazed sliding patio doors and side window onto a private composite decked area, featuring an inset hot tub and having a fabulous view over the Clennon Lakes & Woodland. Further window to side. Range of fitted wall and full height display & storage units.

### KITCHEN/DINING AREA

11' 8" x 7' 8" (3.55m x 2.34m)

Fitted with light coloured base cupboards and contrasting worksurfaces, matching eye level units, display shelving and microwave unit. Inset 1½ bowl stainless steel sink unit with brushed monobloc mixer taps. Space for gas cooker with extractor hood over. Further extractor vent. uPVC double glazed window to side. Separate full height, matching storage unit, housing larder fridge with freezer below and storage unit beside for ironing board and cleaning utensils. Carbon monoxide detector. LED pendant lighting. Door opens to:-