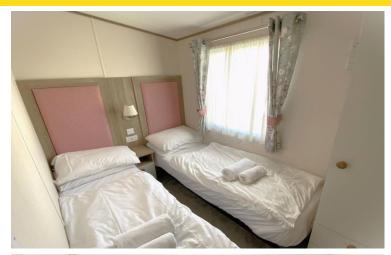

### BEDROOM 2

6' 5" x 5' 7" (1.96m x 1.70m)

uPVC double glazed window to side. Radiator. Wall mounted wardrobe unit with hanging rail. Flush LED ceiling light.

#### BEDROOM 3

8' 3" x 5' 7" (2.51m x 1.69m)

Fitted wardrobe with hanging rail and storage cupboards & drawers below. Radiator. Headboard with courtesy light. Flush LED ceiling light.