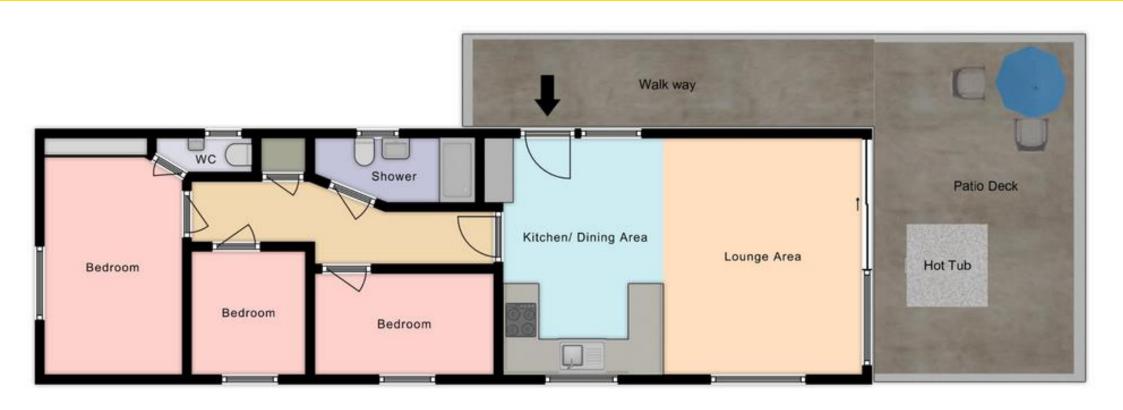

### **SPACIOUS LIVING ROOM**

Made up of the lounge, kitchen and dining area.

## **LOUNGE AREA**

11' 8" x 9' 7" (3.55m x 2.92m)

With a wood effect fireplace and fuel effect electric fire. uPVC double glazed sliding patio doors and side window onto a private composite decked area, featuring an inset hot tub and having a fabulous view over the Clennon Lakes & Woodland. Further window to side. Range of fitted wall and full height display & storage units.

### KITCHEN/DINING AREA

11' 8" x 7' 8" (3.55m x 2.34m)

Fitted with light coloured base cupboards and contrasting worksurfaces, matching eye level units, display shelving and microwave unit. Inset 1½ bowl stainless steel sink unit with brushed monobloc mixer taps. Space for gas cooker with extractor hood over. Further extractor vent. uPVC double glazed window to side. Separate full height, matching storage unit, housing larder fridge with freezer below and storage unit beside for ironing board and cleaning utensils. Carbon monoxide detector. LED pendant lighting. Door opens to:-

## **INNER HALLWAY**

Doors off to all rooms. Storage cupboard housing gas boiler for hot water and central heating system.

#### BEDROOM 1

11' 7" x 6' 8" (3.54m x 2.04m)

Fitted with built-in wardrobes with mirrored fronts, drawers and small dressing area with shelving & TV bracket. Bedside units with fitted headboard and 'his& her' courtesy lights. uPVC double glazed window to rear. Recessed ceiling lighting. Door to:-

#### PRIVATE CLOAKROOM

Close coupled WC. Pedestal wash basin, Obscure uPVC Obscure double-glazed window, extractor vent, flush LED ceiling light.

### BEDROOM 2

6' 5" x 5' 7" (1.96m x 1.70m)

uPVC double glazed window to side. Radiator. Wall mounted wardrobe unit with hanging rail. Flush LED ceiling light.

#### BEDROOM 3

8' 3" x 5' 7" (2.51m x 1.69m)

Fitted wardrobe with hanging rail and storage cupboards & drawers below. Radiator. Headboard with courtesy light. Flush LED ceiling light.

#### SHOWER ROOM

Walk-in shower cubicle with thermostatic mixer unit, rail and shower head. Vanity unit with inset wash hand basin and mirrored unit over. Shaver point and shelving. WC, obscure uPVC double glazed window side, extractor vent, flush LED ceiling light.

## **OUTSIDE**

The lodge is approached via a uPVC gate to a composite decked walkway leading to the private rear decking area with UPVC balustrading. Outside courtesy light. To the rear is the composite decked patio area with hot tub providing a beautiful open outlook overlooking the Clennon Lakes & surrounding Woodland.