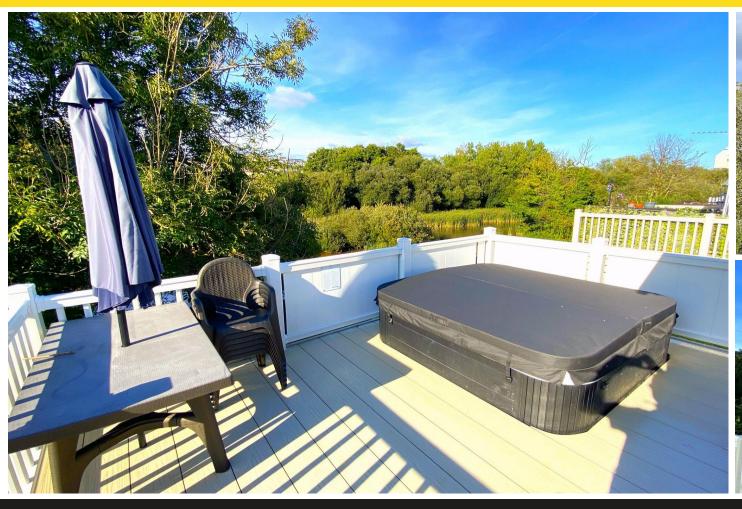

## **LOUNGE AREA**

11' 8" x 9' 7" (3.55m x 2.92m)

With a wood effect fireplace and fuel effect electric fire. uPVC double glazed sliding patio doors and side window onto a private composite decked area, featuring an inset hot tub and having a fabulous view over the Clennon Lakes & Woodland. Further window to side. Range of fitted wall and full height display & storage units.

## **OUTSIDE**

The lodge is approached via a uPVC gate to a composite decked walkway leading to the private rear decking area with UPVC balustrading. Outside courtesy light. To the rear is the composite decked patio area with hot tub providing a beautiful open outlook overlooking the Clennon Lakes & surrounding Woodland.