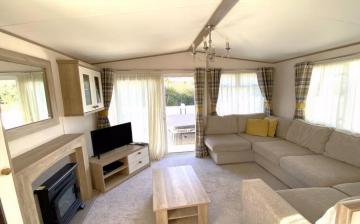

## **LOUNGE AREA**

11' 8" x 9' 7" (3.55m x 2.92m)

With a wood effect fireplace and fuel effect electric fire. uPVC double glazed sliding patio doors and side window onto a private composite decked area, featuring an inset hot tub and having a fabulous view over the Clennon Lakes & Woodland. Further window to side. Range of fitted wall and full height display & storage units.