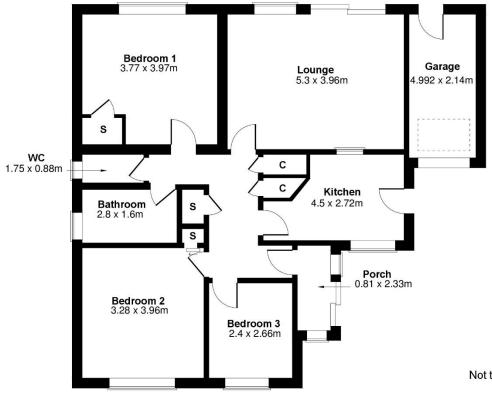

### **Broadley Drive**

Approximate Gross Internal Area 1119 sq ft - 104 sq m

Not to Scale. Produced by The Plan Portal 2024 For Illustrative Purposes Only.

www.bettesworths.co.uk 29/30 Fleet Street Torquay Devon TOL 1BB