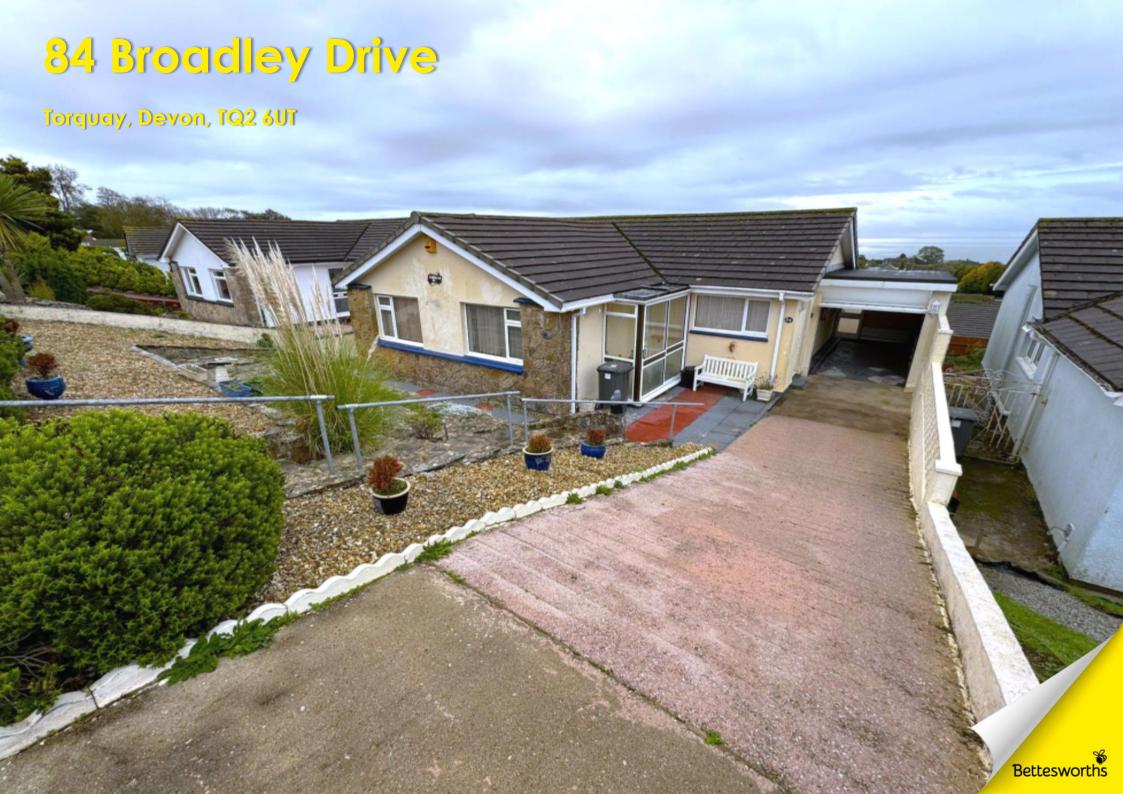

Torquay, Devon, TQ2 6UT

Detached 3 Bedroom Bungalow in Need of Modernisation
Quiet Residential Location with Stunning Views Across the Bay
Kitchen, Bathroom, Lounge/Diner with Balcony
South Facing Terrace & Garden, Driveway & Garage
Offered for Sale with No Onward Chain

#### **DESCRIPTION**

The Bungalow is currently laid out to make the most of the views with the lounge, which benefits from a balcony, and the main bedroom at the rear of the house. The 2 further bedrooms are at the front. The bungalow has a porchway front door and also an entrance via the kitchen. There is a driveway for 2–3 cars leading to a garage with landscaped front garden and private, sunny terrace & garden to the rear. The property is mainly fitted with uPVC windows and external doors.

Ref No: 5054

Offers in the Region of £435,000 Freehold

Torquay, Devon, TQ2 6UT

The property comprises:-

Driveway and landscaped garden leading to:-

#### **DRIVEWAY**

For 2-3 cars.

#### **SINGLE GARAGE**

With access to the rear balcony. Steps to the terrace & garden.