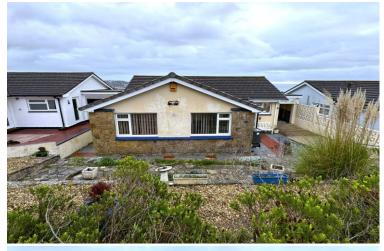

#### **DESCRIPTION**

The Bungalow is currently laid out to make the most of the views with the lounge, which benefits from a balcony, and the main bedroom at the rear of the house. The 2 further bedrooms are at the front. The bungalow has a porchway front door and also an entrance via the kitchen. There is a driveway for 2–3 cars leading to a garage with landscaped front garden and private, sunny terrace & garden to the rear. The property is mainly fitted with uPVC windows and external doors.

Ref No: 5054

Offers in the Region of £435,000 Freehold

Torquay, Devon, TQ2 6UT

The property comprises:-

Driveway and landscaped garden leading to:-

#### LANDSCAPED GARDEN

Landscaped gravel and stone garden area well stocked with a variety of shrubs.