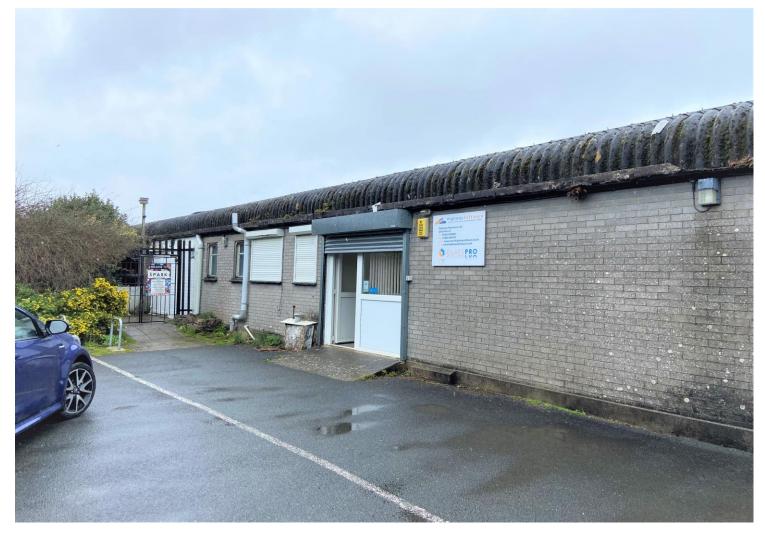

#### DESCRIPTION

Situated in a central location on the edge of the Metherell Industrial Estate, the unit is part of a block of 4 industrial units in a gated compound. The accommodation is currently arranged for office usage with reception, offices, kitchenette and a WC on the ground floor. A full-size mezzanine has been installed to create a useful storage area. The unit benefits from a roller shutter with glazed frontage behind. The unit could be reconfigured to create a larger store/ workshop on the ground floor with office accommodation above.

The freehold includes a portion of the parking area on the site.

The accommodation briefly comprises:-

**RECEPTION** 13' 9" x 13' 2" (4.19m x 4.02m)