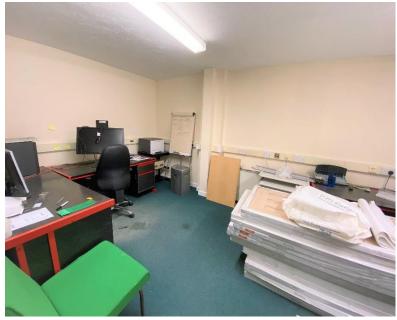

#### OFFICE

16' 4" x 10' 3" (4.97m x 3.12m) With glass portioning from the reception and hallway.

**OFFICE** 17' 5" x 8' 9" (5.32m x 2.67m)

**OFFICE** 14' 8" x 12' 9" (4.47m x 3.88m)

**OFFICE** 18' 8" x 11' 10" (5.69m x 3.61m)