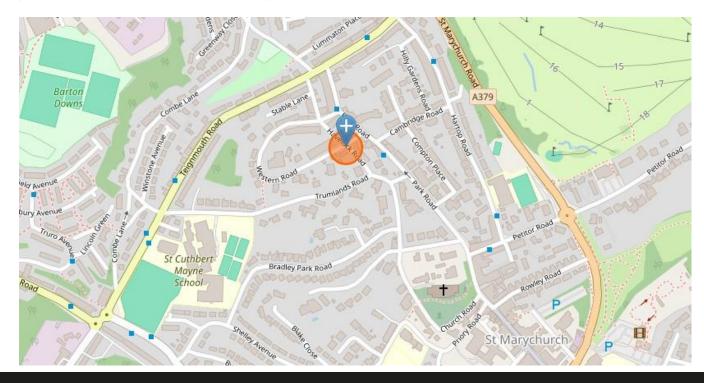

# **LOCATION**

The property is conveniently located on Havelock Road to the north of St. Marychurch; close to Teignmouth Road, giving access in to and out of town.