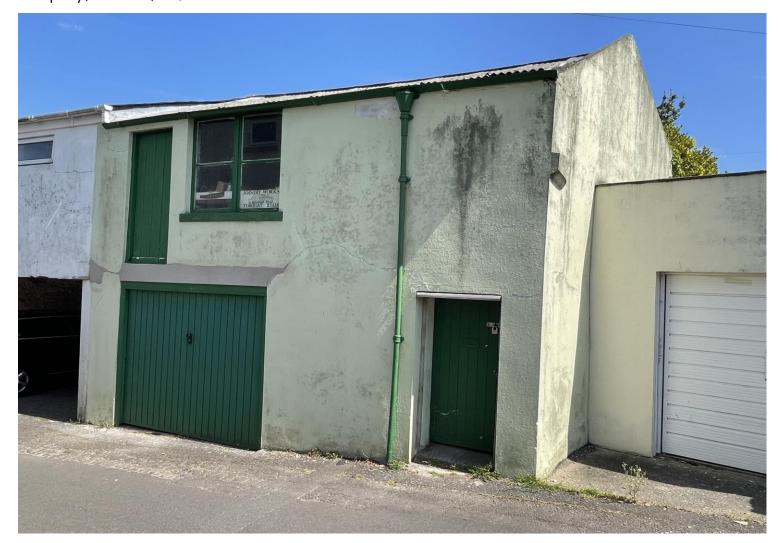

## **DESCRIPTION**

The property is a two storey workshop premises, with a timber up and over garage door and further ground floor pedestrian door, first floor glazing and further first floor loading opening.

The property is presented in basic condition, giving an opportunity to add value or possibly convert to alternative use, subject to necessary planning consent.

The property has its own electricity and water supply.