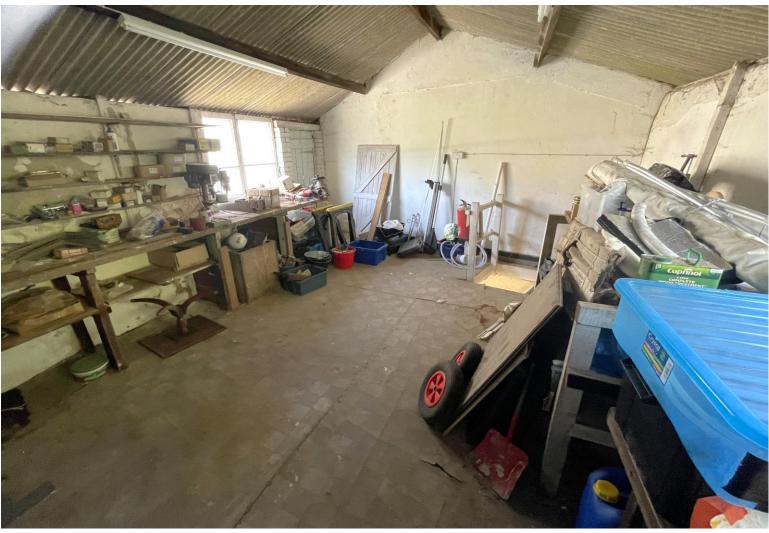

## **DESCRIPTION**

The property is a two storey workshop premises, with a timber up and over garage door and further ground floor pedestrian door, first floor glazing and further first floor loading opening.

The property is presented in basic condition, giving an opportunity to add value or possibly convert to alternative use, subject to necessary planning consent.

The property has its own electricity and water supply.

The accommodation briefly comprises:-

## **GROUND FLOOR**

Internal Area Approx. 31m<sup>2</sup> (333 sq ft).