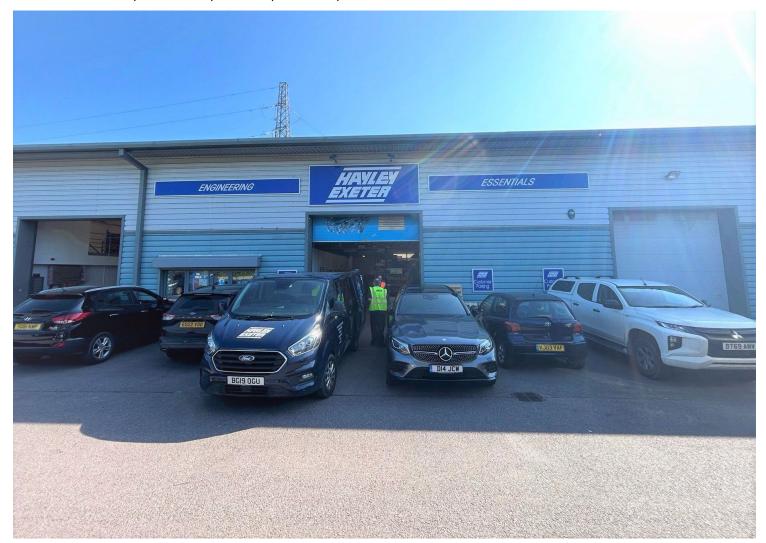

# Unit 4, The Knowles Units

Ref No: 4694

Silverton Road, Matford, Exeter, Devon, EX28HJ

# Modern Commercial Unit in Matford - To Let

Ground Floor 353m<sup>2</sup> (3,808 sq ft) - Mezzanine 171.5m<sup>2</sup> (1,846 sq ft)

8 Allocated Parking Spaces

Versatile Space, Suitable for Many Uses (Subject to Consents)

Unit 4 is a modern high bay industrial estate in a terrace of similar units.

Opportunities to lease units in this popular location are rare.

# OUTSIDE

Parking for 8 vehicles.