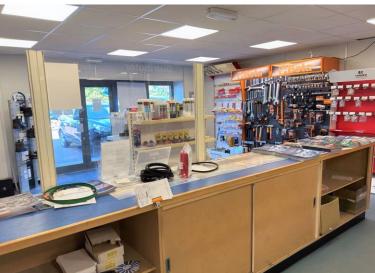

# TRADE COUNTER & ADMINISTRATION OFFICES

71' 3" x 20' 10" (21.72m x 6.35m) (full depth) With Kitchenette.

### **MEETING ROOM**

13' 9" x 8' 2" (4.2m x 2.5m)

**WCS** 