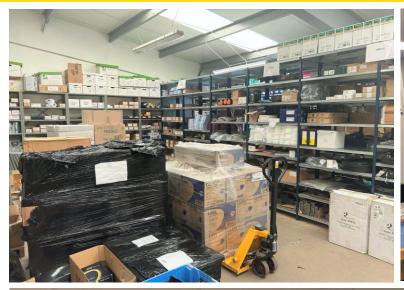

#### **ACCOMMODATION**

The accommodation is made up of an open span steel portal frame, so is entirely flexible but is currently arranged as follows.

#### **MEZZANINE**

34' 7" x 53' 5" (10.53m x 16.29m) Situated to the rear of the unit.