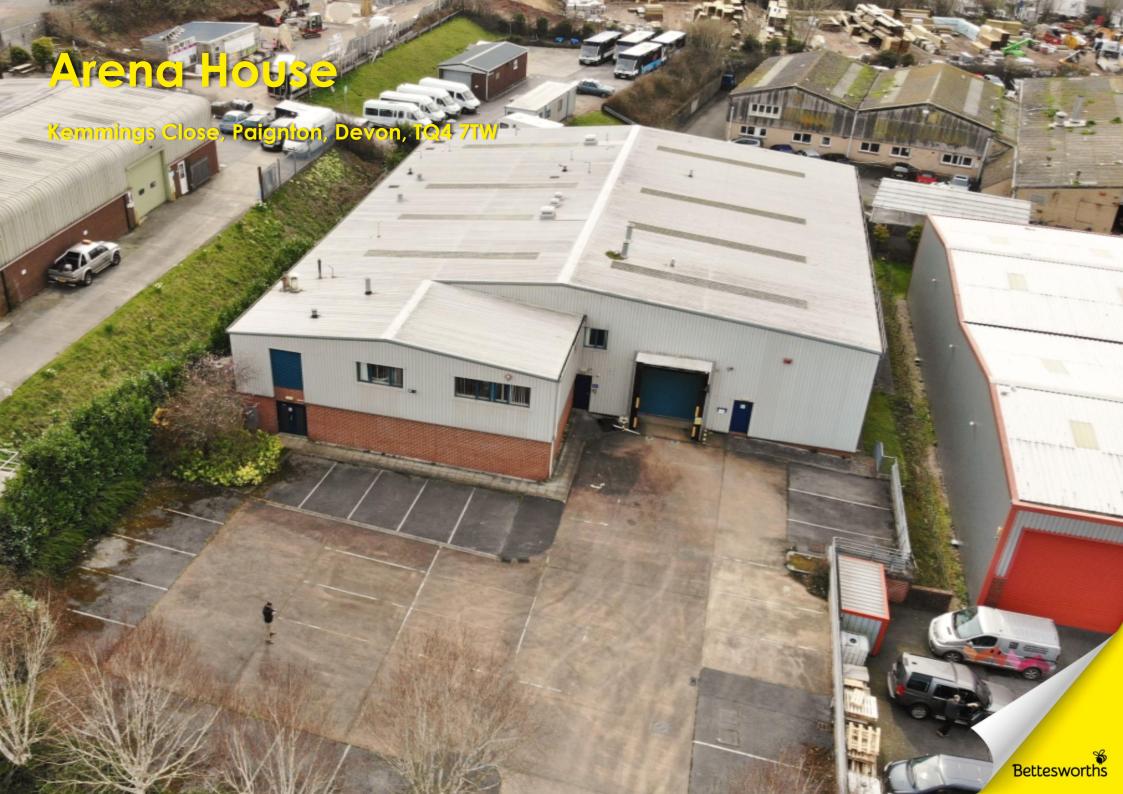

Kemmings Close, Paignton, Devon, TQ4 7TW

Modern Manufacturing/Distribution/Warehouse Premises
Gross Internal Area Approx. 1,750m² (18,840 sq ft)
Car Park for 20+ Vehicles/Possibility for Secure Yard
Excellent Office Provision
A Very Rare Opportunity - Suitable for Many Uses

#### **DESCRIPTION**

The property comprises a modern industrial premises of mid 1990's construction, being of steel portal frame construction with insulated steel cladding and roof.

The property has excellent office provision to the front of the building at first floor level. The remainder is ground and mezzanine level open plan warehousing/production space - flexible to suit most future occupiers.