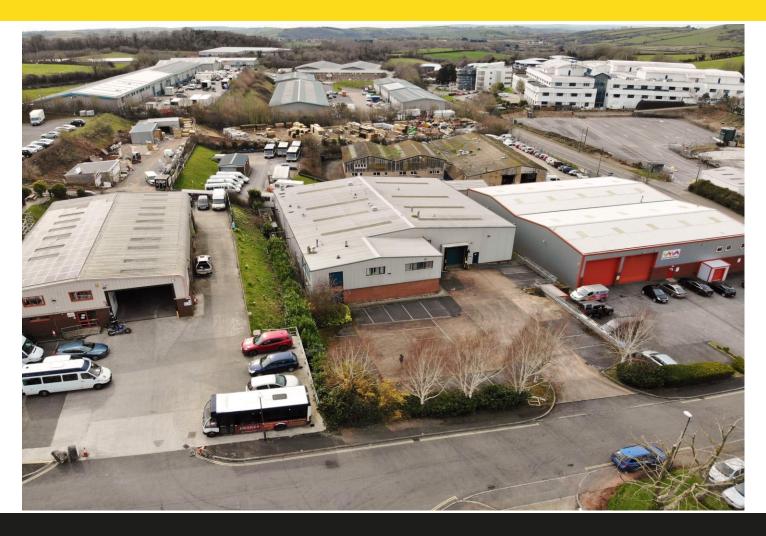

#### LOCATION

The property is located on Kemmings Close, off Long Road which is the main spine road leading to Torbay Business Park, Westfield Business Park and South Devon College, as well as other trade and commercial centres in the vicinity.

Long Road connects with the A3022 which now provides almost entirely dual carriageway access to Torquay and (via the South Devon Highway) Newton Abbot and Exeter/the motorway network beyond.

Nearby occupiers include manufacturers, distribution businesses, food processing businesses, trade counters and South Devon College.