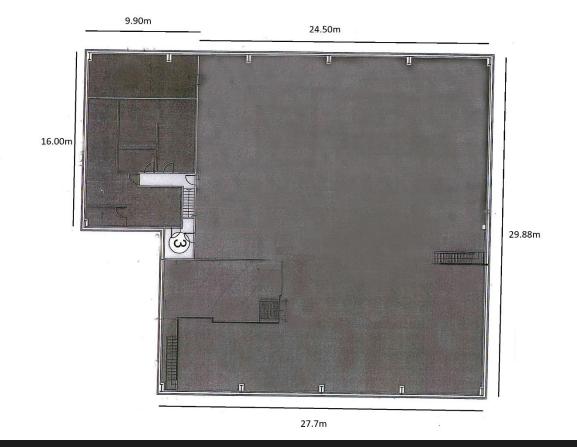

Ref No: 5147

Annual Rental of £80,000

Kemmings Close, Paignton, Devon, TQ4 7TW

The accommodation briefly comprises:-

#### **GROUND FLOOR**

**WAREHOUSING STORES WELFARE FACILITIES** 922m<sup>2</sup> (9,924 sq ft)

#### **FIRST FLOOR**

#### **OFFICES**

190m<sup>2</sup> (2,045 sq ft)

#### WAREHOUSING

615m<sup>2</sup> (6,621 sq ft)

#### **GROUND FLOOR**

# 11.78m 23.10m 11.51m 29.88m (w) 27.7m