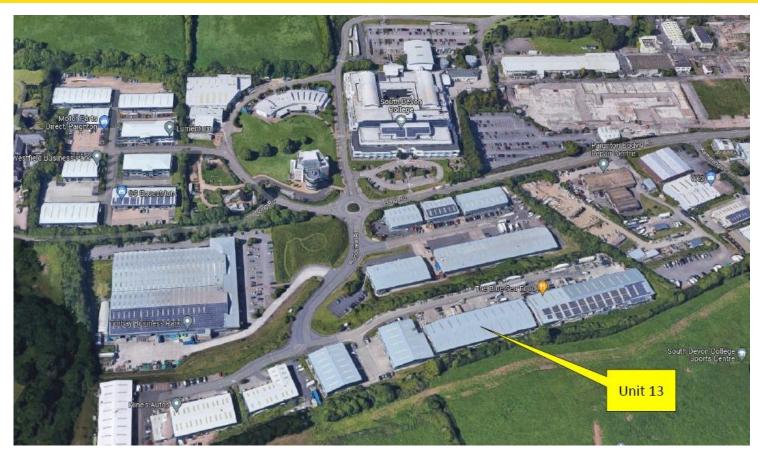

#### LOCATION

The Torbay Business Park is an established, high quality business estate located in the popular commercial area of Long Road, Paignton, and benefitting from good regional road communications with easy access to the A3022, Paignton to Brixham Road, which links to the A380 Trunk Road and the South Devon Highway. Paignton forms part of the Torbay conurbation with a total resident population of approximately 135,000. Both Paignton and Brixham town centres are within an easy drive from the site, with it being located on a major link road and bus route. Paignton's Railway Station offers connections to Exeter and London Paddington, with the M5 Motorway accessed via the A380 dual carriageway from Newton Abbot to Exeter via Junction 30 of the M5 at Exeter. This then leads to the A30, A38, A303 and the National Motorway network plus Exeter Airport with its range of National and International flights.