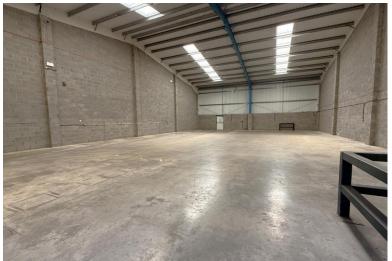

#### **DESCRIPTION**

The premises are a mid-terraced Unit with generous loading and unloading access to the front and 5 allocated car parking spaces. The unit has previously been used as a warehouse, but also has a small office located to the front with toilet accommodation. The premises have a minimum eaves height of 5.57m (18'3") rising to 7.8m (25'7") in the centre making this ideal or a warehouse operator looking to rack out the Unit. However, the flexible accommodation would suit a wide variety of potential occupiers.

#### WAREHOUSE

77' 10" x 46' 6" (23.72m x 14.18m) (max)

Accessed from the loading area to the front via an electric up and over door or a pair of glazed pedestrian door with glazed side panel and with a fitted concertina security grill. Concrete floor. Overhead LED lighting. Power as fitted. Constructed within is an Office with glazed panel to the warehouse.