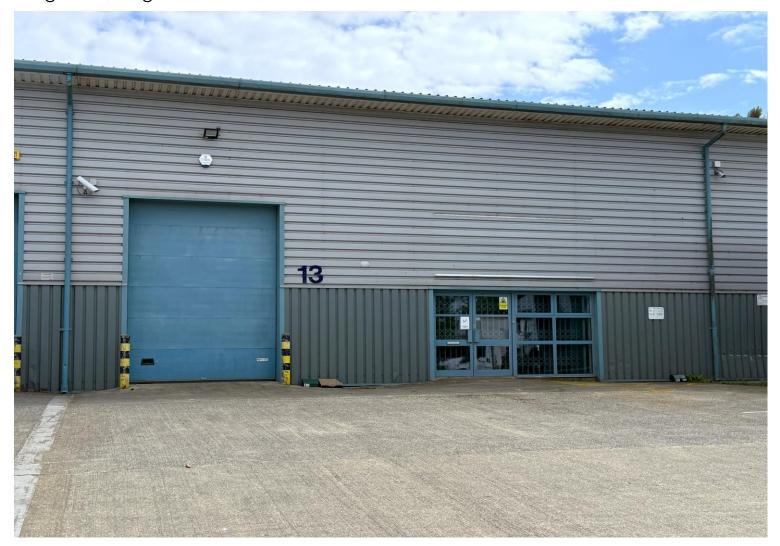

#### **DESCRIPTION**

The premises are a mid-terraced Unit with generous loading and unloading access to the front and 5 allocated car parking spaces. The unit has previously been used as a warehouse, but also has a small office located to the front with toilet accommodation. The premises have a minimum eaves height of 5.57m (18'3") rising to 7.8m (25'7") in the centre making this ideal or a warehouse operator looking to rack out the Unit. However, the flexible accommodation would suit a wide variety of potential occupiers.

#### WAREHOUSE

77' 10" x 46' 6" (23.72m x 14.18m) (max)

Accessed from the loading area to the front via an electric up and over door or a pair of glazed pedestrian door with glazed side panel and with a fitted concertina security grill. Concrete floor. Overhead LED lighting. Power as fitted. Constructed within is an Office with glazed panel to the warehouse.