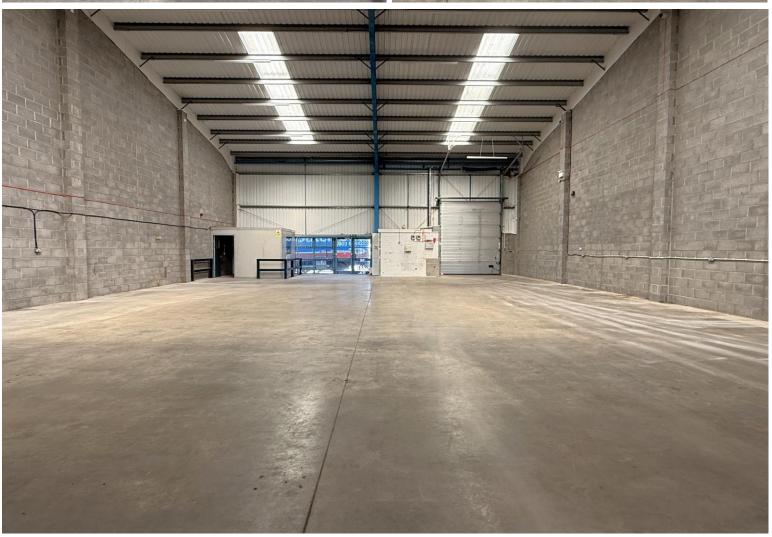

#### **DESCRIPTION**

The premises are a mid-terraced Unit with generous loading and unloading access to the front and 5 allocated car parking spaces. The unit has previously been used as a warehouse, but also has a small office located to the front with toilet accommodation. The premises have a minimum eaves height of 5.57m (18'3") rising to 7.8m (25'7") in the centre making this ideal or a warehouse operator looking to rack out the Unit. However, the flexible accommodation would suit a wide variety of potential occupiers.

#### WAREHOUSE

77' 10" x 46' 6" (23.72m x 14.18m) (max)

Accessed from the loading area to the front via an electric up and over door or a pair of glazed pedestrian door with glazed side panel and with a fitted concertina security grill. Concrete floor. Overhead LED lighting. Power as fitted. Constructed within is an Office with glazed panel to the warehouse.