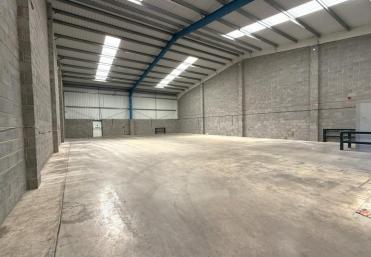

#### **DESCRIPTION**

The premises are a mid-terraced Unit with generous loading and unloading access to the front and 5 allocated car parking spaces. The unit has previously been used as a warehouse, but also has a small office located to the front with toilet accommodation. The premises have a minimum eaves height of 5.57m (18'3") rising to 7.8m (25'7") in the centre making this ideal or a warehouse operator looking to rack out the Unit. However, the flexible accommodation would suit a wide variety of potential occupiers.

#### WAREHOUSE

77' 10" x 46' 6" (23.72m x 14.18m) (max)

Accessed from the loading area to the front via an electric up and over door or a pair of glazed pedestrian door with glazed side panel and with a fitted concertina security grill. Concrete floor. Overhead LED lighting. Power as fitted. Constructed within is an Office with glazed panel to the warehouse.