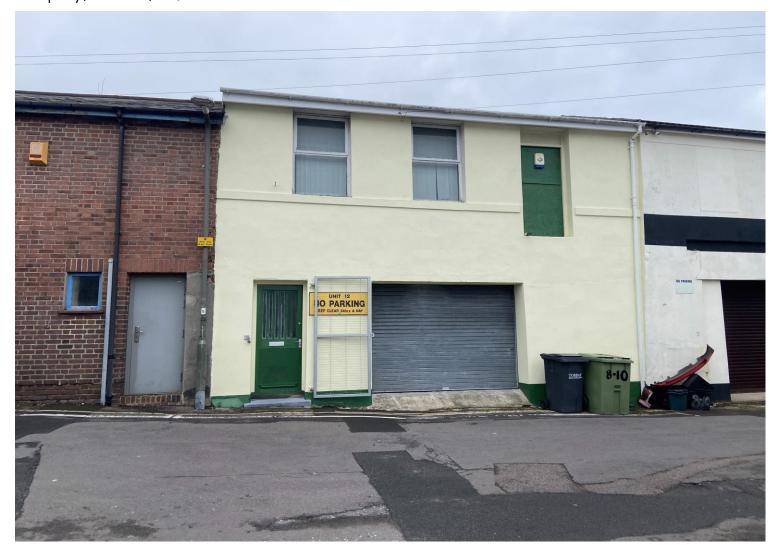

### 12 Berachah Road

Ref No: 4625

Torquay, Devon, TQ1 3AX

#### **DESCRIPTION**

A popular industrial trading location in Torquay, Berachah Road is situated close to the town centre. Home to a variety of independent business, it is a favoured location for occupiers looking for industrial units in a central location.