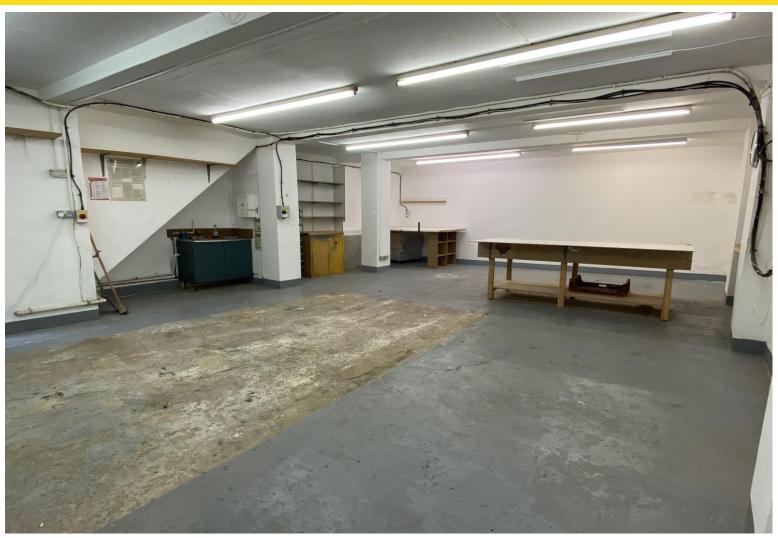

#### **GROUND FLOOR WORKSHOP**

With roller shutter and pedestrian access.

Width – 7.40m. Depth – 10.15m.

The property offers versatile space, with a smartly presented ground floor workshop, and additional workshop/storage space and office on the first floor. The accommodation provides an attractive proposition to wide variety of occupiers, who are looking for a workshop or storage unit.