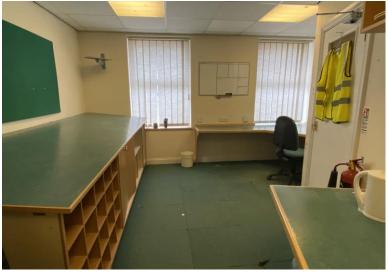

#### FIRST FLOOR WORKSHOP

33' 4" x 24' 9" (10.15m x 7.55m) (L-Shaped)

Area  $-55m^2$  (592 sq ft).

#### OFFICE

15' 2" x 9' 1" (4.62m x 2.77m)