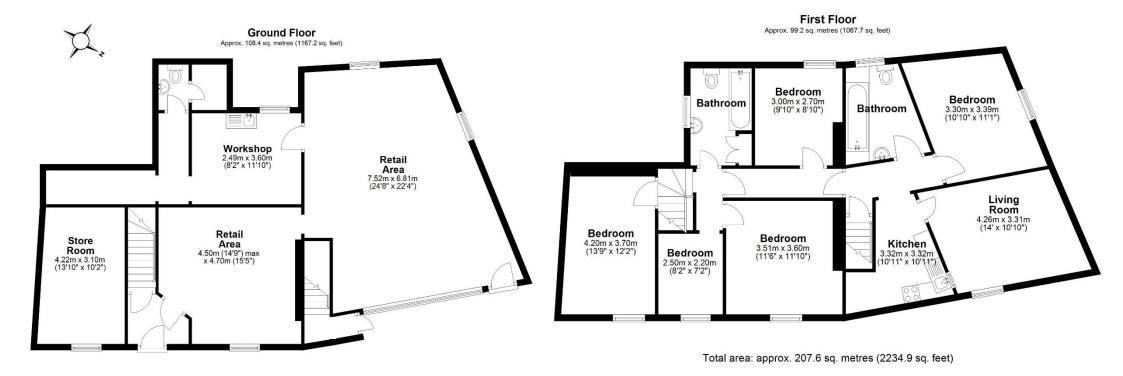

#### Widecombe-In-The-Moor, Dartmoor National Park, Devon, TQ13 7TB

The accommodation briefly comprises:-

**GROUND FLOOR** 

RETAIL AREA 23' 9" x 22' 4" (7.24m x 6.81m) Access via recessed frontage.

**FURTHER RETAIL AREA** 14' 9'' x 15' 5'' (4.5m x 4.7m)

**WORKSHOP** 8' 2" x 11' 10" (2.49m x 3.60m)

WC

**STORE ROOM** 13' 9" x 10' 2" (4.2m x 3.10m) Two staircases leading to:-

#### FIRST FLOOR

**BEDROOM** 13' 9" x 12' 2" (4.20m x 3.70m)

BEDROOM 8' 2'' x 7' 3'' (2.5m x 2.20m)

**BEDROOM** 11' 6" x 11' 10" (3.51m x 3.60m)

BATHROOM

**BEDROOM** 9' 10'' x 8' 10'' (3.00m x 2.70m)

#### BATHROOM

**BEDROOM** 10' 10" x 11' 1" (3.30m x 3.39m)

LIVING ROOM 14' 0'' x 10' 10'' (4.26m x 3.31m)

**KITCHEN** 10' 11" x 10' 11" (3.32m x 3.32m)

TOTAL AREA Approximately 207.6m<sup>2</sup> (2,239 sq ft)