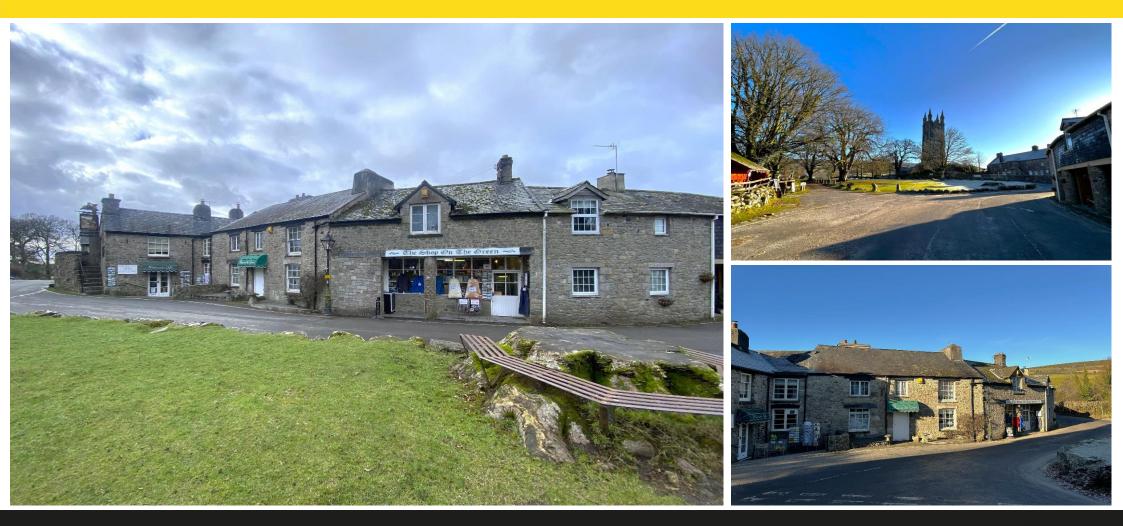

#### LOCATION

Widecombe-in-the-Moor is a village situated in the Dartmoor National Park, approximately 13 miles Northwest of Newton Abbot, 7 miles West of Bovey Tracey and 22 miles South West of the city of Exeter. Widecombe-in-the-Moor lies within the vale of the East Webburn River. The ridge of Hamel Down, rising to 1,697 feet above sea level, separates the valley from that of the West Webburn before they both meet the River Dart.

The subject property is slightly set back from the main village road (B3387), adjacent to the Village Green. Tourism is the main source of income for Widecombe and the village is an established international tourist destination. The Village is probably best known for Widecombe Fair, held annually on the second Tuesday of each September, attracting countless visitors. Dartmoor is a unique place with its wild open moorlands, deep river valleys and rare wildlife; a very popular place to visit and explore throughout the year.