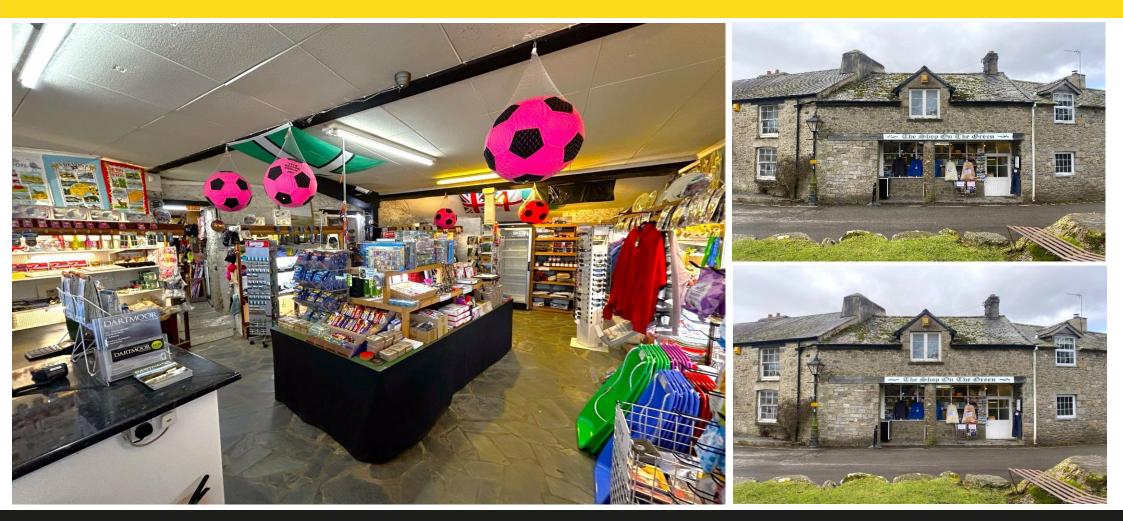

#### DESCRIPTION

Ref No: 4832

A two-storey granite built property, originally two cottages which form part of a terrace of properties overlooking the Green. The property is currently arranged as a retail premises with storage on ground floor with the original living accommodation above, which has not been lived in for some time and is in need of a total refurbishment.

The successful purchaser will be expected to exchange contracts within 28 days of acceptance.

**NB:** The shop contents will be sold separately.

LAND REGISTERY TITLE DN187586