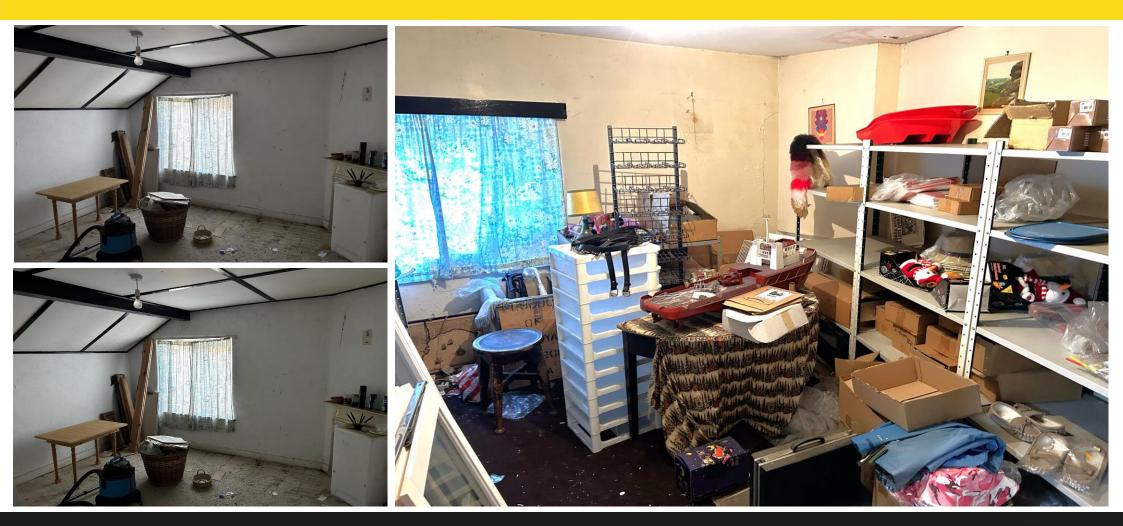

#### DESCRIPTION

Ref No: 4832

A two-storey granite built property, originally two cottages which form part of a terrace of properties overlooking the Green. The property is currently arranged as a retail premises with storage on ground floor with the original living accommodation above, which has not been lived in for some time and is in need of a total refurbishment.