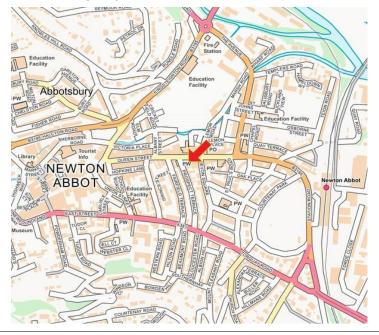

#### LOCATION

The property is located on Queen Street in central Newton Abbot, South Devon. Queen Street is an edge of prime town centre high street position. The property is in close proximity to the prime pedestrianised Courtenay Street area of the town centre.

Queen Street is a thriving retail area, recently subject to major infrastructure and road improvements. The surrounding areas a healthy mix of national multiple and independent operators and occupiers.