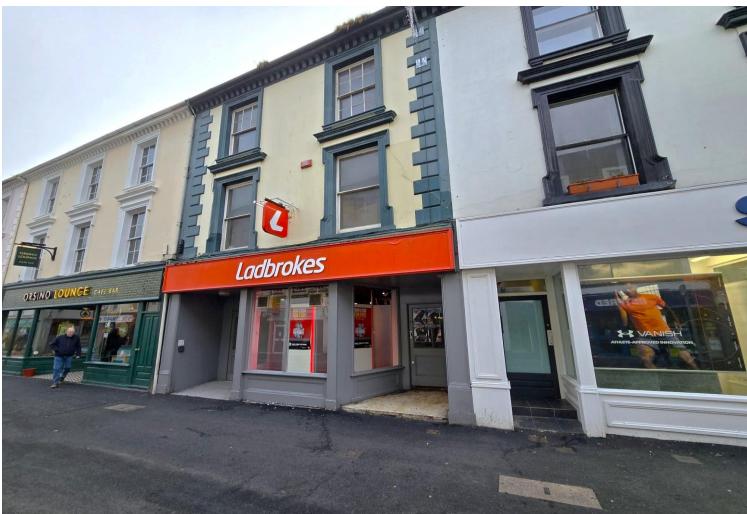

# 28 Queen Street

Ref No: 5114

Newton Abbot, Devon, TQ12 2ES

Ladbrokes have been in occupation of the property for many years and have recently committed to a new 15 year lease (details below).

The accommodation briefly comprises:-

#### **RETAIL AREA**

170m<sup>2</sup> (1,830 sq ft). With first and second floor ancillary office and plant areas.

#### TENURE

The whole property is to be sold freehold, subject to the commercial occupational lease.

The property is let to Ladbrokes Betting & Gaming Ltd under a renewed 15 year lease from September 2024.