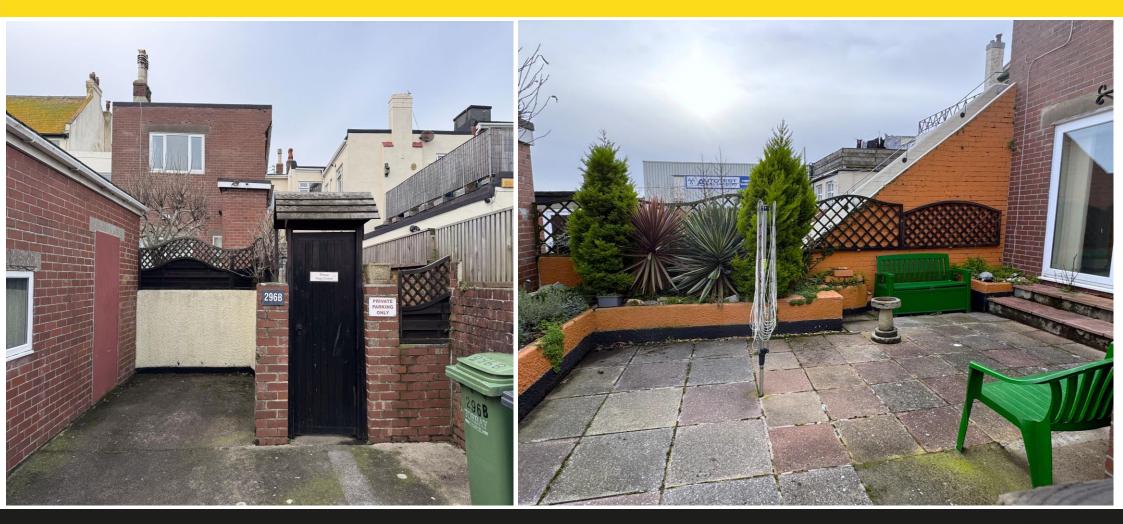

The two commercial units are let to separate tenants. These units are loosely split and could be combined back into one, should the need arise.

The flats can both be accessed via the lane at the rear of Torquay Road. The ground floor, one bedroom flat is a nice size with a private patio courtyard and UPVC sliding door opening out onto the courtyard from the lounge. The first floor flat is a spacious three-bedroom flat. Both flats are to be sold with vacant possession and would benefit from renovation.

#### 296A (BAY BEAUTY)

**RETAIL AREA** 14' 1" x 8' 10" (4.29m x 2.69m)

**TREATMENT ROOM** 9' 6" x 8' 8" (2.90m x 2.63m)

WC

**296B (GROUND FLOOR FLAT)** Accessed via the lane at the rear of the property.

LOUNGE 11' 3" x 12' 0" (3.43m x 3.65m) With UPVC sliding doors leading out to the private courtyard garden.