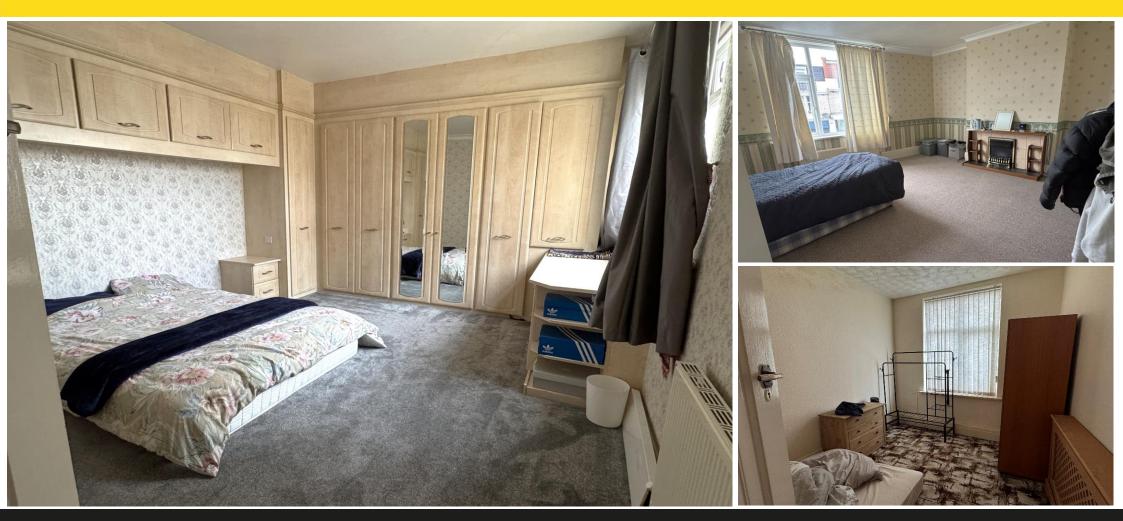

**KITCHEN** 9' 1" x 7' 6" (2.78m x 2.28m)

**BEDROOM** 15' 2" x 12' 5" (4.63m x 3.78m)

**BEDROOM** 14' 10" x 14' 3" (4.53m x 4.35m)

**SHOWER ROOM** 7' 11" x 6' 0" (2.41m x 1.82m)