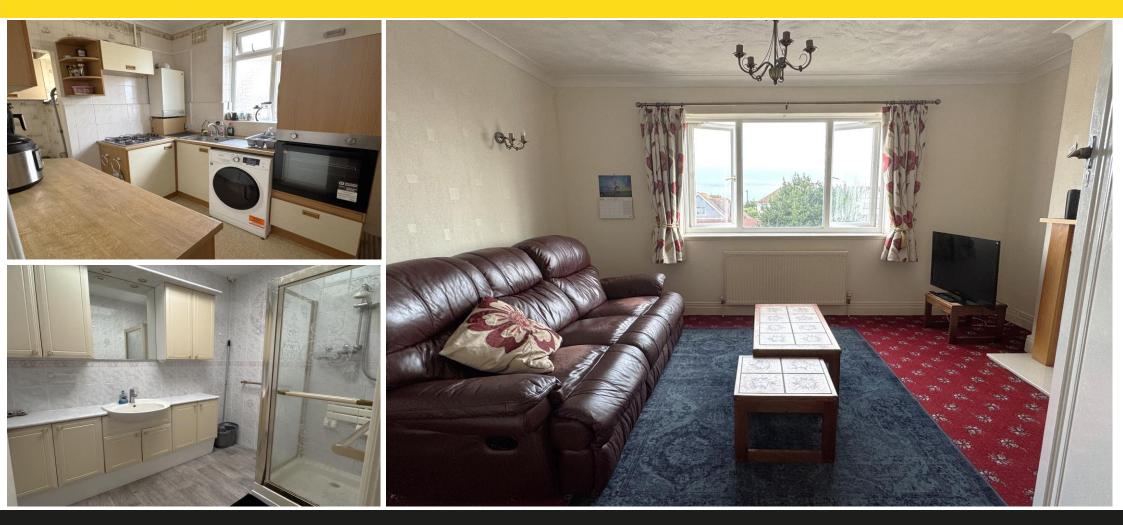

Ref No: 4929

Paignton, Devon, TQ3 2ER

The accommodation briefly comprises:-

**<u>296 (FIRST FLOOR FLAT)</u>** Stairs from front of the property lead to:-

HALLWAY Doors lead to:-

LOUNGE 12' 1" x 14' 2" (3.68m x 4.33m)

**KITCHEN** 9' 1" x 7' 6" (2.78m x 2.28m)

**BEDROOM** 15' 2" x 12' 5" (4.63m x 3.78m)

**BEDROOM** 14' 10" x 14' 3" (4.53m x 4.35m)

**SHOWER ROOM** 7' 11" x 6' 0" (2.41m x 1.82m)