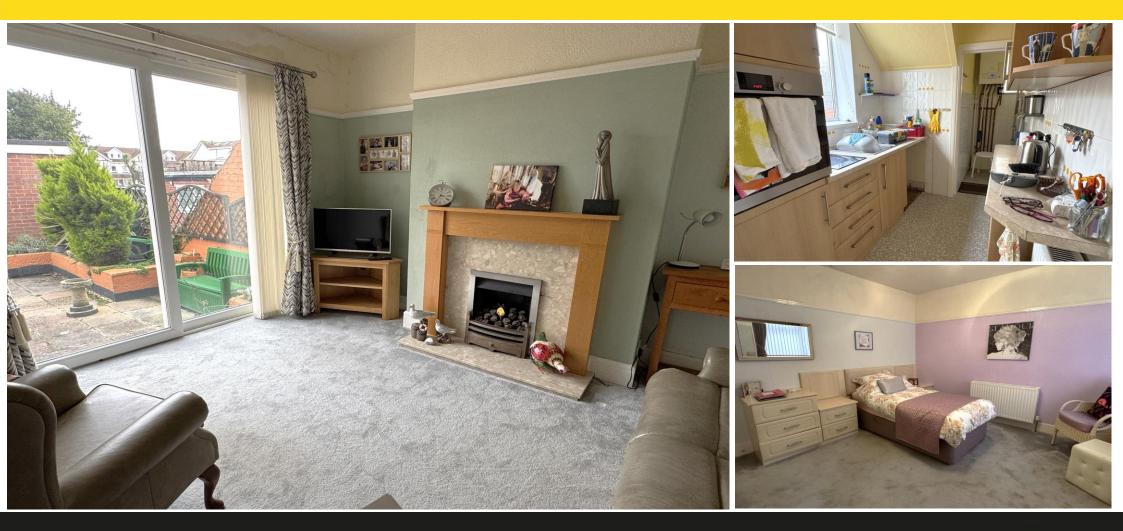

The two commercial units are let to separate tenants. These units are loosely split and could be combined back into one, should the need arise.

The flats can both be accessed via the lane at the rear of Torquay Road. The ground floor, one bedroom flat is a nice size with a private patio courtyard and UPVC sliding door opening out onto the courtyard from the lounge. The first floor flat is a spacious three-bedroom flat. Both flats are to be sold with vacant possession and would benefit from renovation.

#### 296A (BAY BEAUTY)

**RETAIL AREA** 14' 1" x 8' 10" (4.29m x 2.69m)

**TREATMENT ROOM** 9' 6" x 8' 8" (2.90m x 2.63m)

WC

**296B (GROUND FLOOR FLAT)** Accessed via the lane at the rear of the property.

LOUNGE 11' 3" x 12' 0" (3.43m x 3.65m) With UPVC sliding doors leading out to the private courtyard garden.