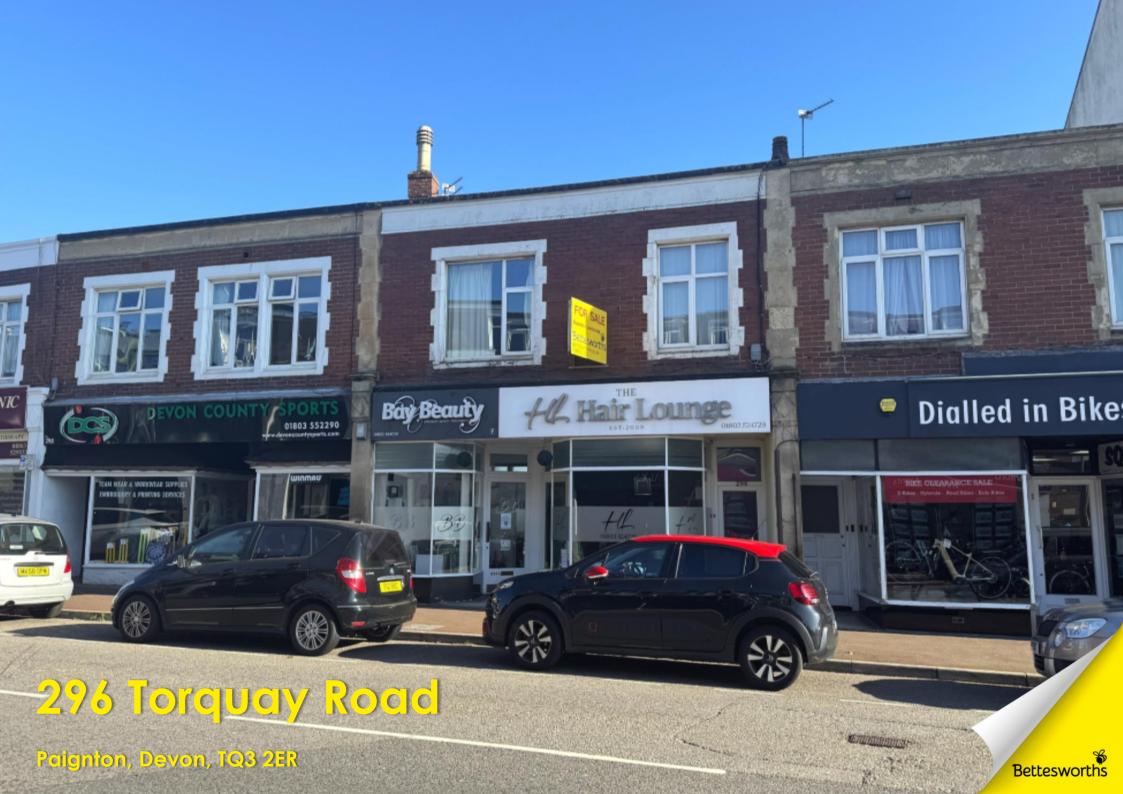

Paignton, Devon, TQ3 2ER

Mixed Use Investment Property in Sought After Location Arranged as Two Commercial Units, a 1-Bed Flat and a 3-Bed Flat Potential Rental Income of £29,200 Per Annum (When Fully Let) Potential to Add Value, Split Titles and Sell Parts Highly Sought After Residential and Commercial Location

#### LOCATION

The property is ideally located in the central Preston area of Paignton. Situated on Torquay Road, the main road connecting Paignton and Torquay. Preston has become a highly sort after residential and commercial area with its parade of independent and national retailers and its easy access to Preston Sands. The property is well located on local bus links, making it an ideal location for residential tenants.

#### DESCRIPTION

A freehold terraced property, split into a mixed investment of four units. The property is arranged as two commercial units fronting on to Torquay Road, a one-bedroom flat accessed via the rear of the property and a three-bedroom flat on the first floor.