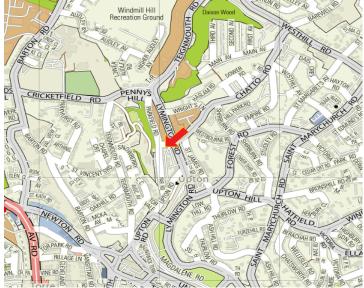

#### LOCATION

The property occupies a large visible corner unit spanning from the junction of Lymington Road and Chatto Road, up to Parkfield Road, Torquay.

Lymington Road is an edge of town centre location favoured by many commercial occupiers (including Jewson, Halfords, City Plumbing & Denmans) The property has been recently let to the current occupiers, having previously been operated as an owner occupier Garage business for over 90 years.