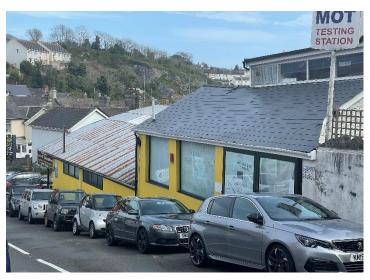

#### LOCATION

The property occupies a large visible corner unit spanning from the junction of Lymington Road and Chatto Road, up to Parkfield Road, Torquay.

Lymington Road is an edge of town centre location favoured by many commercial occupiers (including Jewson, Halfords, City Plumbing & Denmans) The property has been recently let to the current occupiers, having previously been operated as an owner occupier Garage business for over 90 years.

The property comprises a forecourt, garage/MOT test centre with various workshops, showrooms and stores and a large private car park/yard.

The occupiers operate at successful Garage business from the premises and are a well-established family company, having previously traded in Newton Abbot and formerly Torquay.