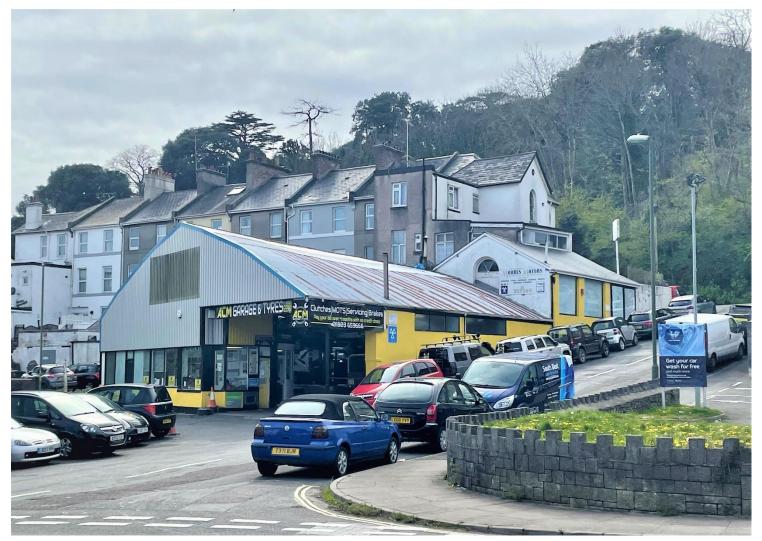

#### LOCATION

The property occupies a large visible corner unit spanning from the junction of Lymington Road and Chatto Road, up to Parkfield Road, Torquay.

Lymington Road is an edge of town centre location favoured by many commercial occupiers (including Jewson, Halfords, City Plumbing & Denmans) The property has been recently let to the current occupiers, having previously been operated as an owner occupier Garage business for over 90 years.

The property comprises a forecourt, garage/MOT test centre with various workshops, showrooms and stores and a large private car park/yard.

The occupiers operate at successful Garage business from the premises and are a well-established family company, having previously traded in Newton Abbot and formerly Torquay.

The premises briefly comprises:-

#### GARAGE PREMISES

**MAIN WORKSHOP, GROUND FLOOR STORES & OFFICES** Totaling approximately 655m<sup>2</sup> (7,050 sq ft).

**UPPER GROUND FLOOR SHOWROOM** 55m<sup>2</sup> (592 sq ft).

FIRST FLOOR OFFICE & STORES 65m<sup>2</sup> (700 sq ft).

CAR PARK/YARD

Approximately 140m<sup>2</sup> (1,500 sq ft).