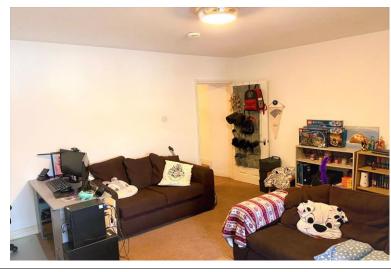

#### LIVING ROOM

15' 0" x 12' 0" (4.56m x 3.66m)

Double radiator, smoke detector. Door to:-