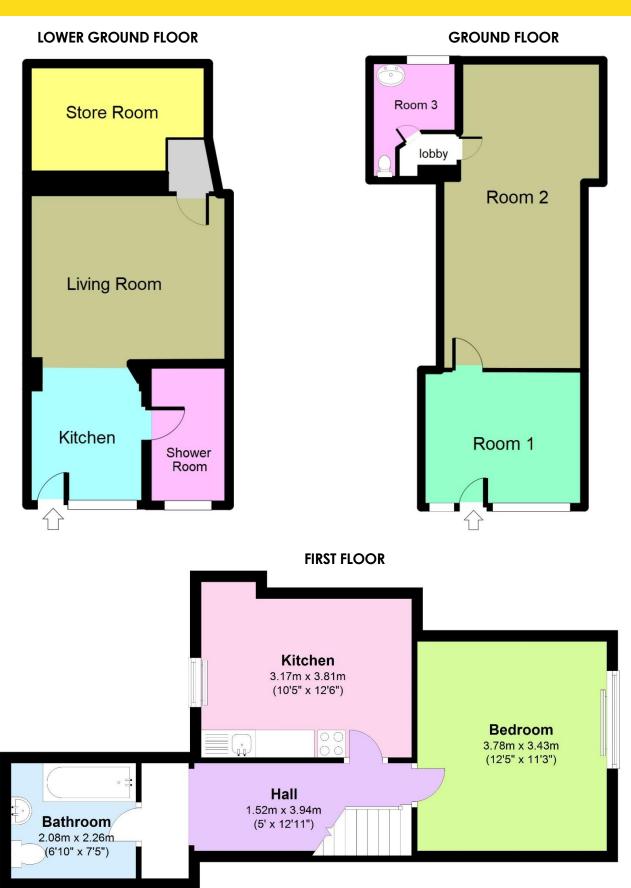

# **GROUND FLOOR UNIT (FORMER SHOP)**

**NOTE:** June 2022. Change of use from retail to dwelling house Ref: P/2022/0639, has been approved.

Presently laid out as a shop unit, but has approval for change of use to residential accommodation.

#### **ROOM ONE**

12' 6" x 10' 7" (3.82m x 3.22m)

Feature timber wall. Strip light and power points. Connecting timber door to:-

## **ROOM TWO**

23' 10" x 8' 4" (7.27m x 2.55m) (Opening to 2.82m). Strip light and power points. Door to:-

### **INNER LOBBY**

With recessed storage area. Door and step down to:-

### **ROOM THREE**

8' 6" x 6' 5" (2.59m x 1.95m) (max)

Containing tiled walls, pedestal wash hand basin, low-level WC. uPVC double glazed window with open outlook to rear.

## FIRST FLOOR FLAT

(Currently let at £440 PCM gross).

#### LOUNGE/BEDROOM

12' 5" x 11' 3" (3.78m x 3.43m)

#### **KITCHEN**

12' 6" x 10' 5" (3.81m x 3.17m)

HALL

# **BATHROOM**

7' 5" x 6' 10" (2.26m x 2.08m)

# **LOWER STUDIO APARTMENT**

(Currently let at £450 PCM gross). Half glazed uPVC entrance door with cat flap. Glazed panel to side and over.

#### **KITCHEN**

8' 11" x 8' 7" (2.72m x 2.62m)

UPVC double glazed window with pleasant open outlook overlooking Upton Park area. Fitted with a range of white fronted base cupboards, drawers and matching eye level units. Contrasting laminate work surfaces with inset stainless steel sink and tiled splashbacks. Built-in electric oven, hob and extractor hood over. Space for under counter fridge. Further under counter space for freezer or plumbing for washing machine. Opening through to: -

#### LIVING ROOM

15' 0" x 12' 0" (4.56m x 3.66m)

Double radiator, smoke detector. Door to:-

# STORE ROOM

12' 8" x 9' 3" (3.85m x 2.82m)

(Currently arranged as a bedroom). Double radiator. Meter cupboard housing electric fuse box, electricity and gas meters. Door from kitchen to:-

# **BATHROOM**

8' 8" x 5' 9" (2.63m x 1.74m)

Walk-in glazed shower cubicle with thermostatically controlled mixer, rail and shower head. Pedestal wash hand basin. Low-level WC. Chrome towel rail. uPVC double glazed window with a pleasant, open outlook. Pedestal wash hand basin with splashback and vanity mirror. Wall mounted gas combi boiler with Nest controller.