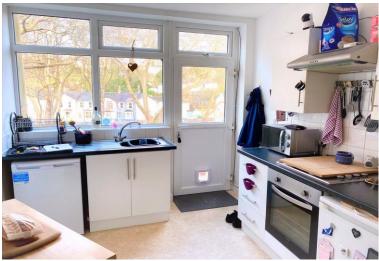

#### **KITCHEN**

8' 11" x 8' 7" (2.72m x 2.62m)

UPVC double glazed window with pleasant open outlook overlooking Upton Park area. Fitted with a range of white fronted base cupboards, drawers and matching eye level units. Contrasting laminate work surfaces with inset stainless steel sink and tiled splashbacks. Built-in electric oven, hob and extractor hood over. Space for under counter fridge. Further under counter space for freezer or plumbing for washing machine. Opening through to: -