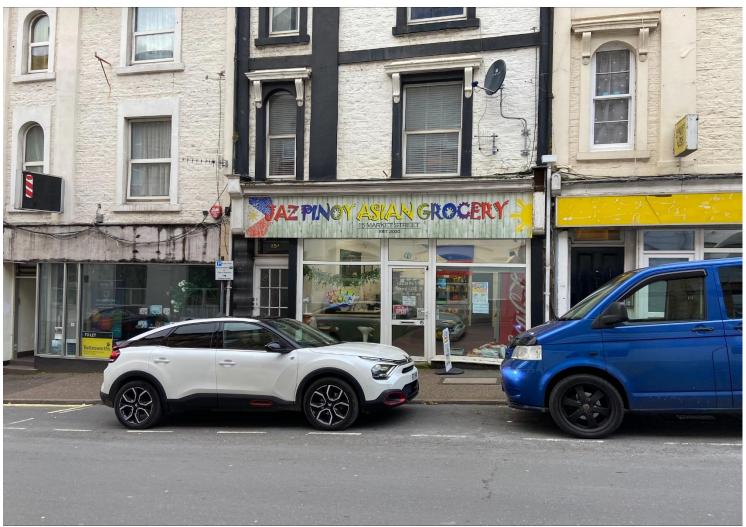

# 15 Market Street

Ref No: 4813

Torquay, Devon, TQ1 3AF

#### DESCRIPTION

Situated on Market Street, the premises is well placed to benefit from the footfall generated from Union Square Shopping Centre. The property is highly visible to large volumes of foot and vehicle traffic that flow from the town via the Union Street one way system.

Market Street is an established and long-standing trading area for small businesses looking to locate on the very edge of Torquay's prime retail area but with affordable property overheads.

15 Market Street is currently let to an Asian Grocery Market. The property offers an excellent opportunity to purchase a high return commercial investment – priced to sell.