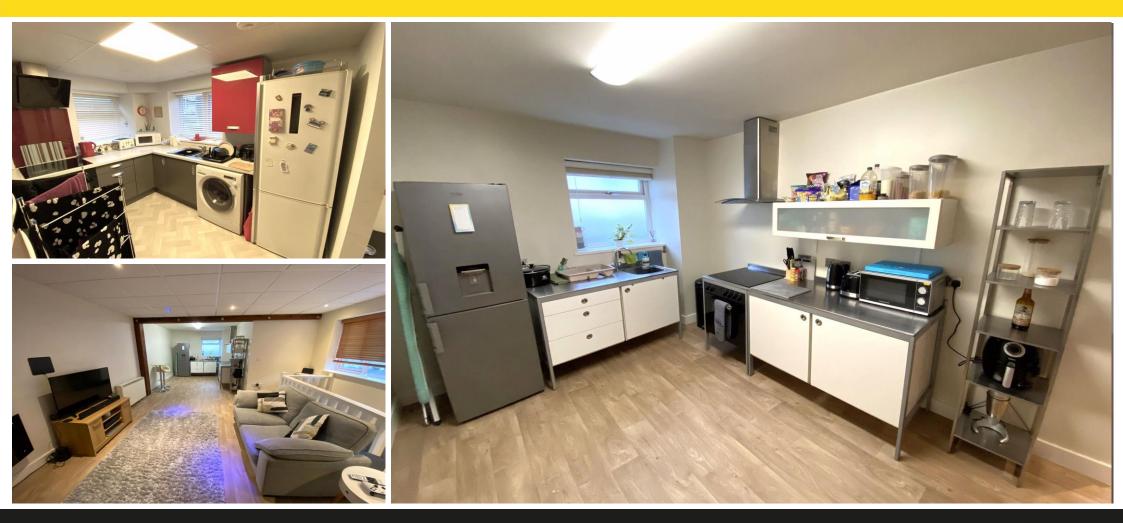

#### 121A ST MARYCHURCH ROAD

Stairs and inner hall leads to:- LANDING with storage cupboard. LOUNGE with front aspect. CONNECTED KITCHEN. SINGLE BEDROOM & DOUBLE BEDROOM. BATHROOM.

Currently Vacant. Will be Let at  $\pounds750$  per calendar month.

#### 121B ST MARYCHURCH ROAD

Stair to first floor:- SPACIOUS LOUNGE/KITCHEN/DINNER. SHOWER ROOM, DOUBLE BEDROM.

Currently let at £650 per calendar month.

#### 121C ST MARYCHURCH ROAD

**LOUNGE/KITCHEN/DINER**. **DOUBLE BEDROOM** with **LARGE WALK IN SHOWER ROOM OFF**. Currently let at £545 per calendar month.