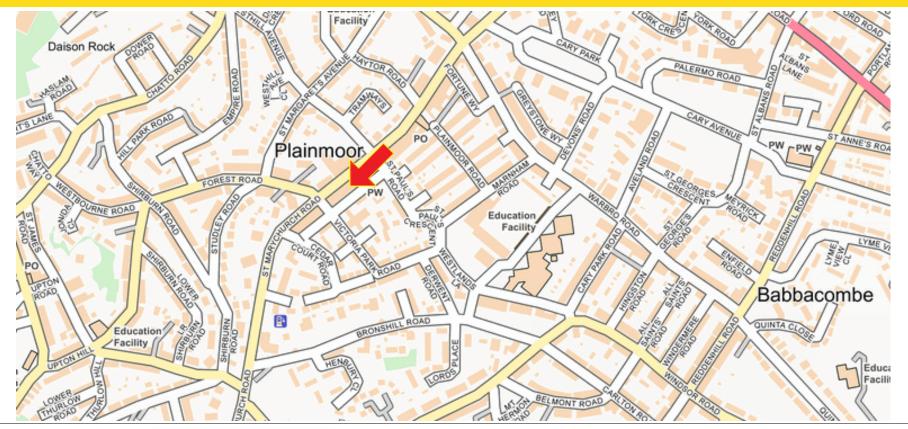

#### LOCATION

The property is located on St Marychurch Road, in the Plaimoor area of Torquay. Plainmoor is a densely populated residential area and the shops, cafes, takeaways and other businesses of St Marychurch Road provide a wide range of amenities to the surrounding population.

St Marychurch Road is also a main thoroughfare road linking Torquay town centre with Babbacombe, St Marychurch and Watcombe areas of Torquay. Nearby occupiers include pubs, several takeaways, convenience store, pharmacy and other independent retailers. The property is situated directly opposite the very busy Lidl Supermarket.