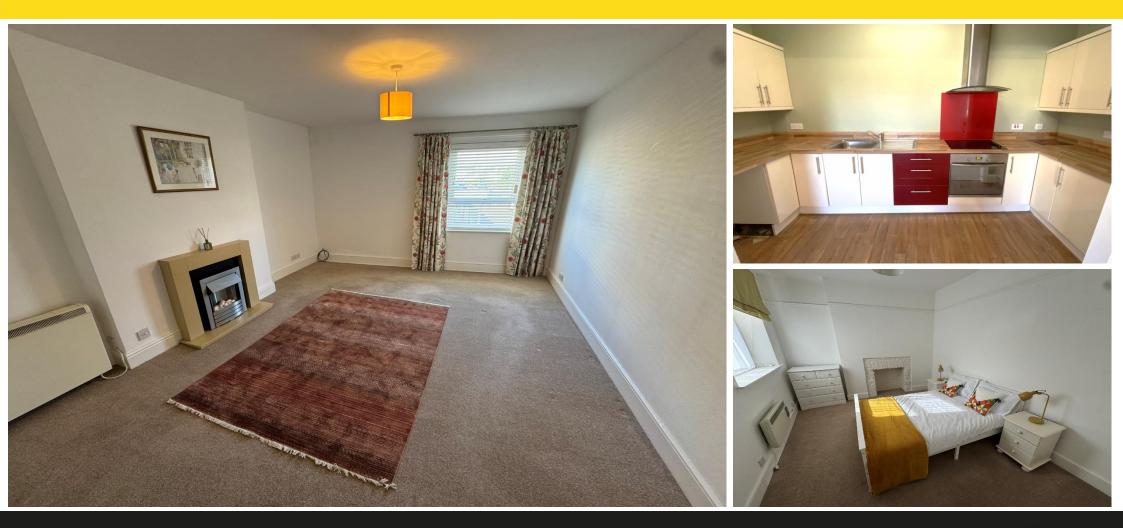

#### 121A ST MARYCHURCH ROAD

Stairs and inner hall leads to:- LANDING with storage cupboard. LOUNGE with front aspect. CONNECTED KITCHEN. SINGLE BEDROOM & DOUBLE BEDROOM. BATHROOM.

Currently Vacant. Will be Let at  $\pounds750$  per calendar month.

#### 121B ST MARYCHURCH ROAD

Stair to first floor:- SPACIOUS LOUNGE/KITCHEN/DINNER. SHOWER ROOM, DOUBLE BEDROM.

Currently let at £650 per calendar month.

#### 121C ST MARYCHURCH ROAD

**LOUNGE/KITCHEN/DINER**. **DOUBLE BEDROOM** with **LARGE WALK IN SHOWER ROOM OFF**. Currently let at £545 per calendar month.