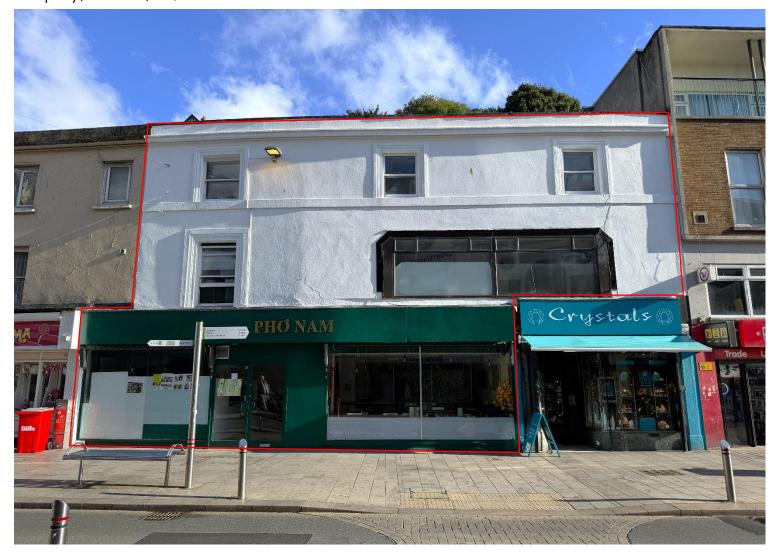

## 16-17 Fleet Street

Ref No: 4984

Torquay, Devon, TQ1 1DB

## Mixed Use Investment in Torquay Town Centre

Prime Commercial Pitch on Torquay's Main High Street

Retail Let to a Noodle Bar on a 7 Year Lease at £17,000 Per Annum

Spacious 3-Bedroom Flat – Let at £675pcm

#### LOCATION

Located in Torquay Town Centre, the property is situated at the southern end of the pedestrianised Fleet Street. Directly opposite the unit is the popular Fleet Walk Shopping Centre which has attracted a variety of national and independent retailers, including Salt Rock, TK Maxx, Trespass, KFC, Poundland, Sports Direct and Deichmann Shoes. Fleet Streets proximity to Torquay's harbourside makes it a high footfall area with many locals and tourists walking past the property all year round.

#### **DESCRIPTION**

A mixed use investment, comprising a ground floor catering unit and a smart 3-bedroom flat.

The ground and first floor are let to a Noodle Bar operator on a 7-year lease from 10th June 2024 at a rent of £17,000 per annum.