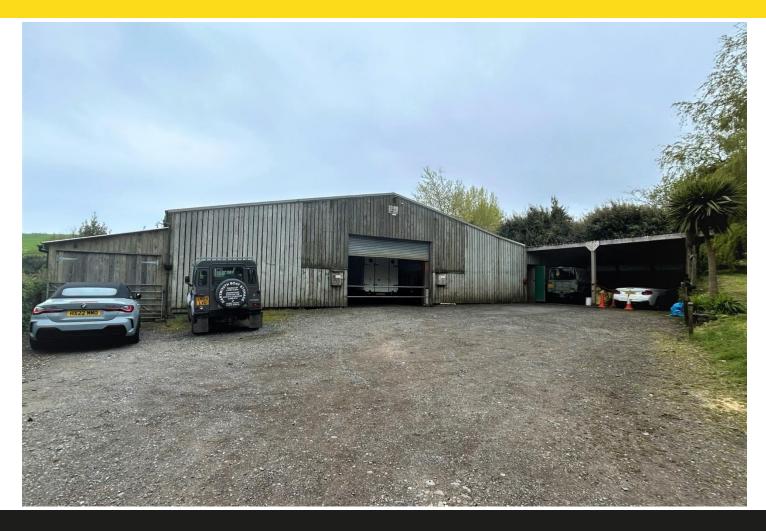

### **DESCRIPTION**

Weeke Meadow is located in a semi-rural location, on the edge of Dartmouth on Weeke Hill. The site is accessed via the long road which runs up from Dartmouth town centre and situation on the left-hand side before reaching the junction with Redlap Road at Redlap Cross.

The site comprises the lower section which houses a large prefabricated industrial storage unit, which is basic in construction with rough flooring. To the side is a covered but open carport with a turning/parking area to the front. Access to the unit is via a roller shutter door and a side entrance door.

The property has the benefit of a general storage area and four further sections, 3 of which are currently sub-let but will be offered with Vacant Possession on completion.

To the higher section of the site is an orchard area which is approximately 0.8 acres in size. This area could potentially be developed in the future by either extending the commercial element of the business by constructing further buildings or alternatively, possibly residential use, both subject to planning.