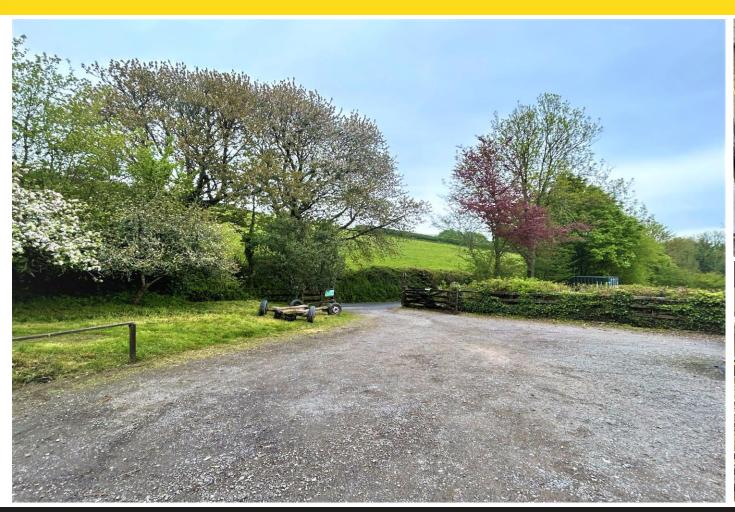

The site comprises the lower section which houses a large prefabricated industrial storage unit, which is basic in construction with rough flooring. To the side is a covered but open carport with a turning/parking area to the front. Access to the unit is via a roller shutter door and a side entrance door.