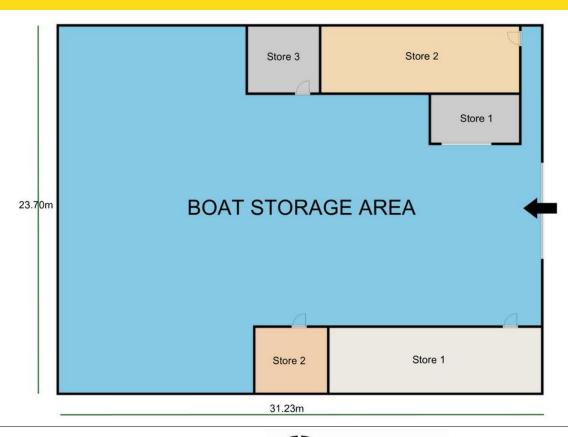

The site comprises the lower section which houses a large prefabricated industrial storage unit, which is basic in construction with rough flooring. To the side is a covered but open carport with a turning/parking area to the front. Access to the unit is via a roller shutter door and a side entrance door.

The property has the benefit of a general storage area and four further sections, 3 of which are currently sub-let but will be offered with Vacant Possession on completion.

To the higher section of the site is an orchard area which is approximately 0.8 acres in size. This area could potentially be developed in the future by either extending the commercial element of the business by constructing further buildings or alternatively, possibly residential use, both subject to planning.