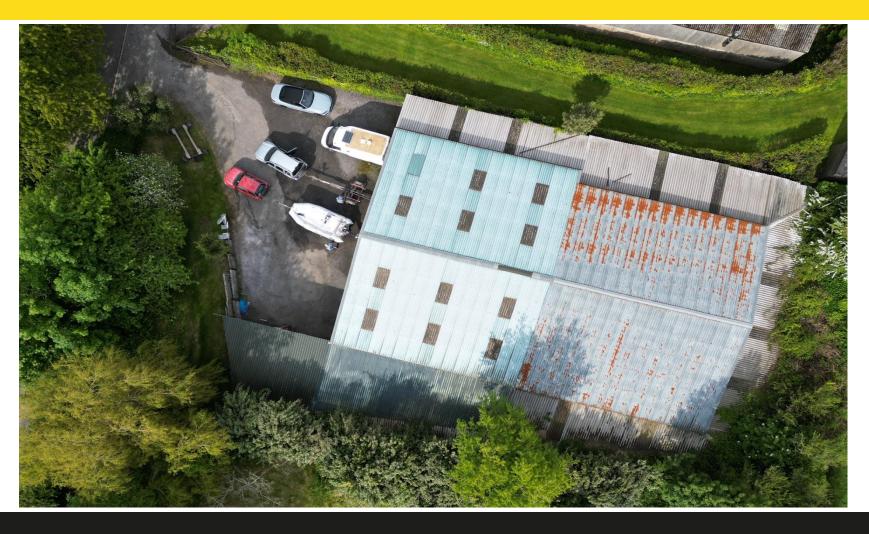

The site comprises the lower section which houses a large prefabricated industrial storage unit, which is basic in construction with rough flooring. To the side is a covered but open carport with a turning/parking area to the front. Access to the unit is via a roller shutter door and a side entrance door.

The property has the benefit of a general storage area and four further sections, 3 of which are currently sub-let but will be offered with Vacant Possession on completion.

To the higher section of the site is an orchard area which is approximately 0.8 acres in size. This area could potentially be developed in the future by either extending the commercial element of the business by constructing further buildings or alternatively, possibly residential use, both subject to planning.