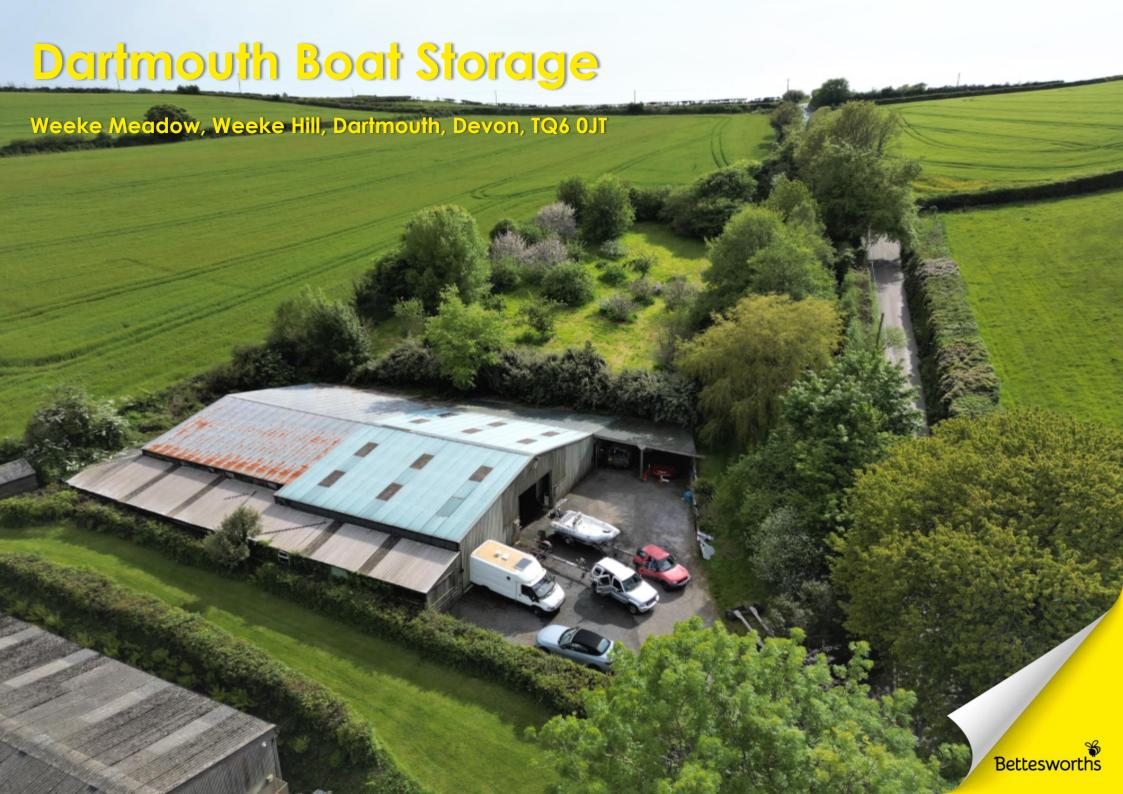

Weeke Meadow, Weeke Hill, Dartmouth, Devon, TQ6 0JT

Rare Opportunity to Purchase a Large Freehold Site in Dartmouth with Associated Boat Storage Business
Over 8,000 sq ft of Covered Space, Car Port for 3 Cars, Parking & Turning Area to Front
Orchard/Paddock of Approximately 0.8 of an Acre
Successful Business Run by a Single Operator on a Part Time Basis Returning a Good Income
Huge Opportunity to Increase Revenue and Associated Services Under New Ownership

### **DESCRIPTION**

Weeke Meadow is located in a semi-rural location, on the edge of Dartmouth on Weeke Hill. The site is accessed via the long road which runs up from Dartmouth town centre and situation on the left-hand side before reaching the junction with Redlap Road at Redlap Cross.

The site comprises the lower section which houses a large prefabricated industrial storage unit, which is basic in construction with rough flooring. To the side is a covered but open carport with a turning/parking area to the front. Access to the unit is via a roller shutter door and a side entrance door.