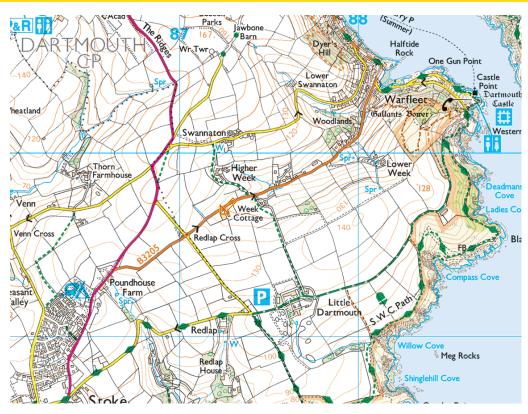

### LOCATION

Weeke Hill is the main road that leads out the Warfleet area towards the rear of Dartmouth, heading towards Slapton and Kingsbridge, joining up with the A379. Dartmouth lies at the mouth of the River Dart in an area of Outstanding Natural Beauty and is one of Devon's most popular and enchanting towns. The River Dart is widely acknowledged as one of the most beautiful estuaries in England and is much loved by the sailing and boating fraternity.

### **DESCRIPTION**

Weeke Meadow is located in a semi-rural location, on the edge of Dartmouth on Weeke Hill. The site is accessed via the long road which runs up from Dartmouth town centre and situation on the left-hand side before reaching the junction with Redlap Road at Redlap Cross.