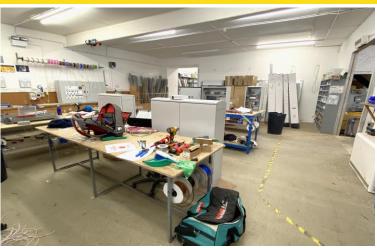

#### **DESCRIPTION**

The property is arranged over lower ground and ground floor levels, with the lower ground floor being arranged as predominantly workshop accommodation and the ground floor arranged as office accommodation with a small workshop fronting on to the carpark.

WC

LOWER GROUND FLOOR

**STORE** 

25' 7" x 18' 1" (7.8m x 5.5m)

**OFFICE** 

14' 1" x 7' 7" (4.3m x 2.3m)

**WORKSHOP** 

Three workshop areas joined together. Approx. 155m² (1,668 sq ft)