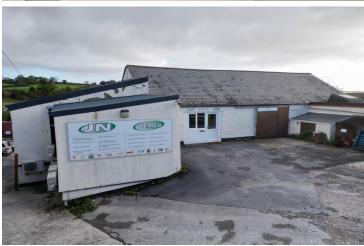

Old Cider Works, Abbotskerswell, Newton Abbot, Devon, TQ12 5NF

Large Freehold Workshop and Office Accommodation
Accommodation Over Ground and Lower Ground Floor – Level External Access to Both
Workshop Accommodation of Circa. 425m² (4,574 sq ft)
Office Accommodation of Circa. 245m² (2,637 sq ft)
Parking to the Front and Rear with Additional Available on the Estate

#### LOCATION

The Old Cider Works Estate is situated on the edge of Abbotskerswell. Conveniently located, just off the A381, linking Totnes to Newton Abbot and leading on to the A380 to Exeter and the M5. It's central position means getting anywhere between Plymouth and Exeter is possible in under an hour.

The Old Cider Works itself, is a small trading estate with a range of small to medium sized industrial premises.