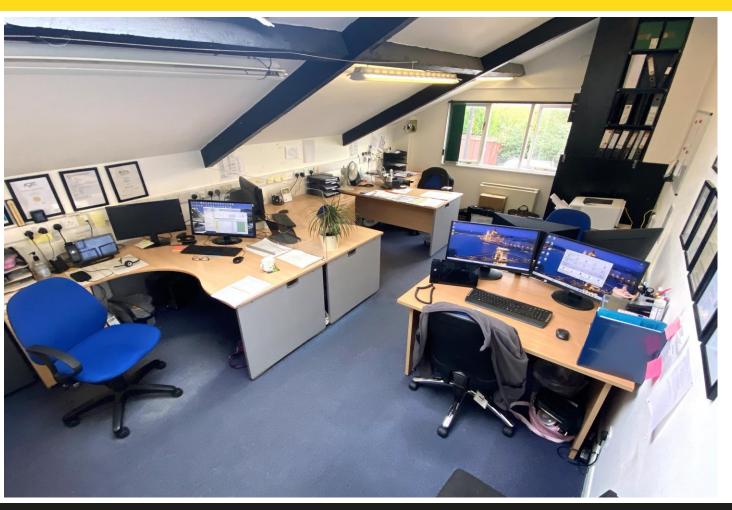

The workshops on the lower ground floor have level access from the parking area at the rear of the property and have full height access.

The offices on the ground floor are split into a mixture of smaller single desk offices and larger workspaces. There are two large offices with space for over 6 staff in each and possibility for conversion of the ground floor workshop into further open plan office accommodation.

Ref No: 4767

£385,000 Freehold

Old Cider Works, Abbotskerswell, Newton Abbot, Devon, TQ12 5NF

The accommodation briefly comprises:-

**GROUND FLOOR** 

**RECEPTION** 

11' 10" x 10' 10" (3.6m x 3.3m)

**DIRECTORS OFFICE** 

12' 6" x 9' 2" (3.8m x 2.8m)

**ACCOUNTS OFFICE** 

18' 4" x 12' 6" (5.6m x 3.8m)

MANAGERS OFFICE

12' 10" x 12' 6" (3.9m x 3.8m)

**OFFICE** 

16' 9" x 8' 6" (5.1m x 2.6m)

OFFICE

14' 1" x 7' 7" (4.3m x 2.3m)

**OFFICE** 

27' 7" x 11' 10" (8.4m x 3.6m)

**WORKSHOP** 

36' 5" x 26' 11" (11.1m x 8.2m)

CANTEEN

**OFFICE** 

Part of the newer extension with balcony over the rear carpark.