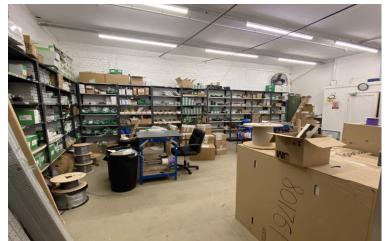

The workshops on the lower ground floor have level access from the parking area at the rear of the property and have full height access.

The offices on the ground floor are split into a mixture of smaller single desk offices and larger workspaces. There are two large offices with space for over 6 staff in each and possibility for conversion of the ground floor workshop into further open plan office accommodation.

WC

LOWER GROUND FLOOR

**STORE** 

25' 7" x 18' 1" (7.8m x 5.5m)

**OFFICE** 

14' 1" x 7' 7" (4.3m x 2.3m)

**WORKSHOP** 

Three workshop areas joined together. Approx. 155m² (1,668 sq ft)