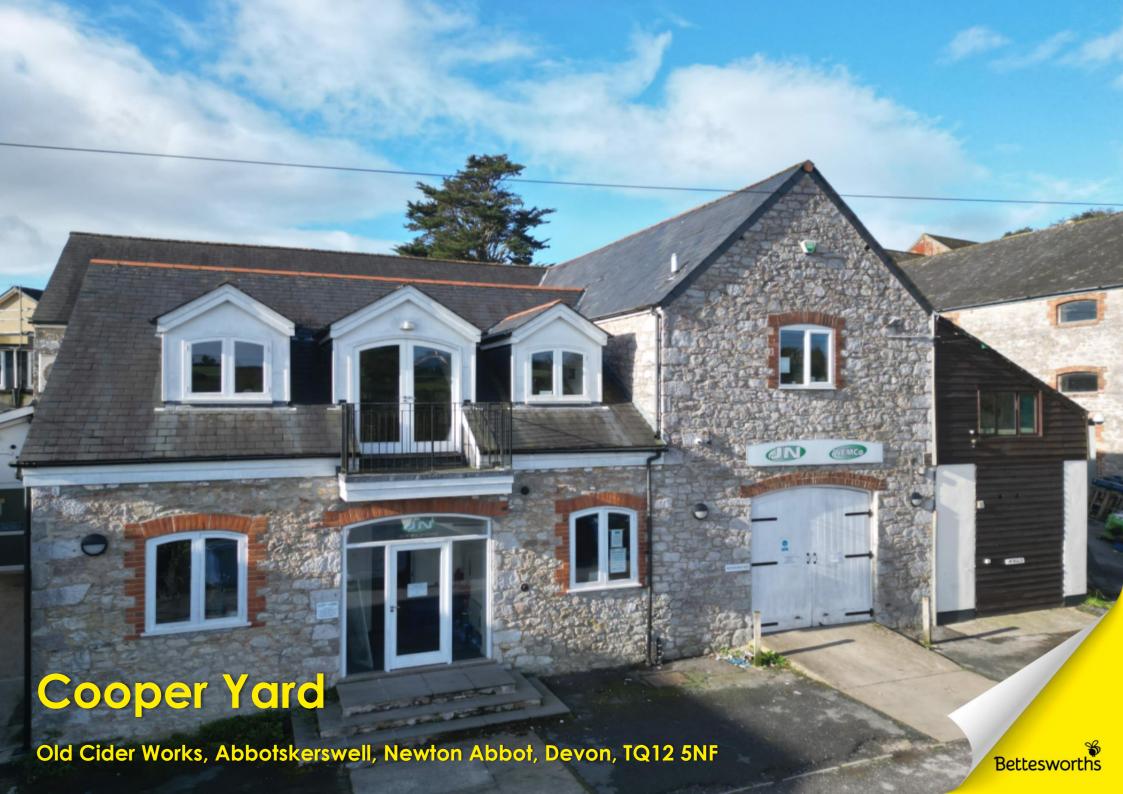

Old Cider Works, Abbotskerswell, Newton Abbot, Devon, TQ12 5NF

Large Freehold Workshop and Office Accommodation
Accommodation Over Ground and Lower Ground Floor – Level External Access to Both
Workshop Accommodation of Circa. 425m² (4,574 sq ft)
Office Accommodation of Circa. 245m² (2,637 sq ft)
Parking to the Front and Rear with Additional Available on the Estate

#### LOCATION

The Old Cider Works Estate is situated on the edge of Abbotskerswell. Conveniently located, just off the A381, linking Totnes to Newton Abbot and leading on to the A380 to Exeter and the M5. It's central position means getting anywhere between Plymouth and Exeter is possible in under an hour.

The Old Cider Works itself, is a small trading estate with a range of small to medium sized industrial premises.