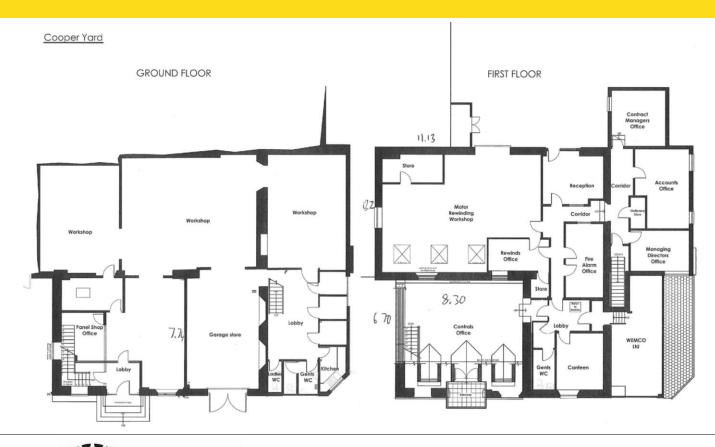

#### **DESCRIPTION**

The property is arranged over lower ground and ground floor levels, with the lower ground floor being arranged as predominantly workshop accommodation and the ground floor arranged as office accommodation with a small workshop fronting on to the carpark.

The workshops on the lower ground floor have level access from the parking area at the rear of the property and have full height access.

The offices on the ground floor are split into a mixture of smaller single desk offices and larger workspaces. There are two large offices with space for over 6 staff in each and possibility for conversion of the ground floor workshop into further open plan office accommodation.

Ref No: 4767

£385,000 Freehold

Old Cider Works, Abbotskerswell, Newton Abbot, Devon, TQ12 5NF

The accommodation briefly comprises:-

**GROUND FLOOR** 

**RECEPTION** 

11' 10" x 10' 10" (3.6m x 3.3m)

**DIRECTORS OFFICE** 

12' 6" x 9' 2" (3.8m x 2.8m)

**ACCOUNTS OFFICE** 

18' 4" x 12' 6" (5.6m x 3.8m)

MANAGERS OFFICE

12' 10" x 12' 6" (3.9m x 3.8m)

**OFFICE** 

16' 9" x 8' 6" (5.1m x 2.6m)

OFFICE

14' 1" x 7' 7" (4.3m x 2.3m)

**OFFICE** 

27' 7" x 11' 10" (8.4m x 3.6m)

**WORKSHOP** 

36' 5" x 26' 11" (11.1m x 8.2m)

CANTEEN

**OFFICE** 

Part of the newer extension with balcony over the rear carpark.

WC

LOWER GROUND FLOOR

**STORE** 

25' 7" x 18' 1" (7.8m x 5.5m)

**OFFICE** 

14' 1" x 7' 7" (4.3m x 2.3m)

**WORKSHOP** 

Three workshop areas joined together. Approx. 155m² (1,668 sq ft)

STORE

27' 3" x 16' 1" (8.3m x 4.9m)

With double, full height doors out to the rear parking.

**STORE** 

KITCHENETTE

**EXETERNAL** 

To the front of the property is a tarmacked area, with space for 4 vehicles. To the rear of the property is a further tarmacked area with parking for circa 12 cars.