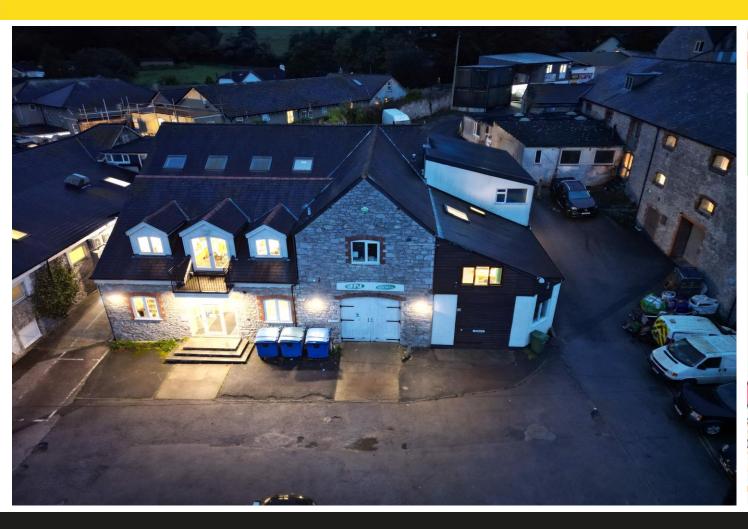

Old Cider Works, Abbotskerswell, Newton Abbot, Devon, TQ12 5NF

Large Freehold Workshop and Office Accommodation
Accommodation Over Ground and Lower Ground Floor – Level External Access to Both
Workshop Accommodation of Circa. 425m² (4,574 sq ft)
Office Accommodation of Circa. 245m² (2,637 sq ft)
Parking to the Front and Rear with Additional Available on the Estate

STORE

27' 3" x 16' 1" (8.3m x 4.9m)

With double, full height doors out to the rear parking.

**STORE** 

KITCHENETTE

**EXETERNAL** 

To the front of the property is a tarmacked area, with space for 4 vehicles. To the rear of the property is a further tarmacked area with parking for circa 12 cars.