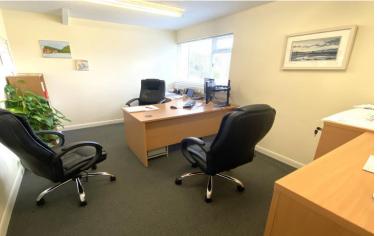

The workshops on the lower ground floor have level access from the parking area at the rear of the property and have full height access.

The offices on the ground floor are split into a mixture of smaller single desk offices and larger workspaces. There are two large offices with space for over 6 staff in each and possibility for conversion of the ground floor workshop into further open plan office accommodation.

Ref No: 4767

£385,000 Freehold

Old Cider Works, Abbotskerswell, Newton Abbot, Devon, TQ12 5NF

The accommodation briefly comprises:-

**GROUND FLOOR** 

**RECEPTION** 

11' 10" x 10' 10" (3.6m x 3.3m)

**DIRECTORS OFFICE** 