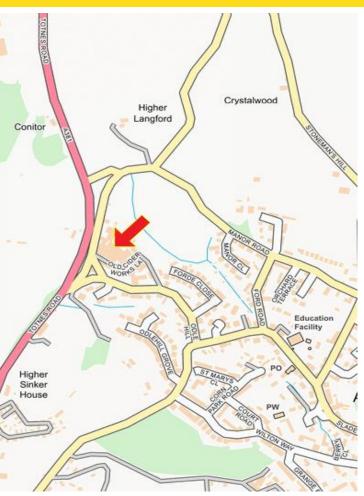

#### LOCATION

The Old Cider Works Estate is situated on the edge of Abbotskerswell. Conveniently located, just off the A381, linking Totnes to Newton Abbot and leading on to the A380 to Exeter and the M5. It's central position means getting anywhere between Plymouth and Exeter is possible in under an hour.

The Old Cider Works itself, is a small trading estate with a range of small to medium sized industrial premises.