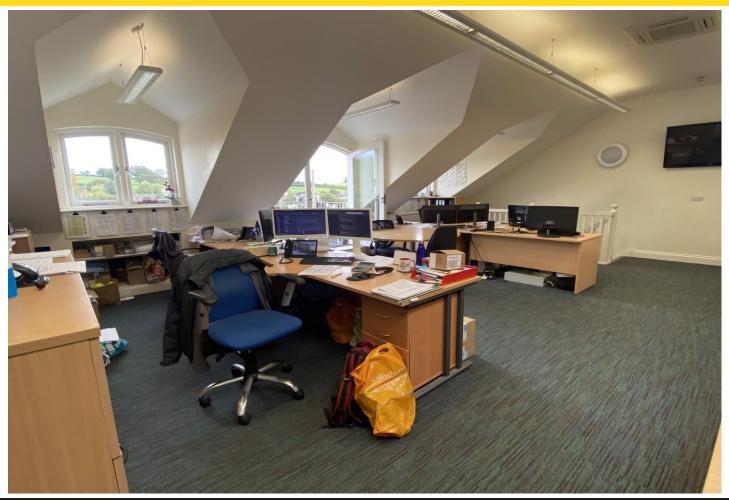

The workshops on the lower ground floor have level access from the parking area at the rear of the property and have full height access.

The offices on the ground floor are split into a mixture of smaller single desk offices and larger workspaces. There are two large offices with space for over 6 staff in each and possibility for conversion of the ground floor workshop into further open plan office accommodation.

14' 1" x 7' 7" (4.3m x 2.3m)

**OFFICE** 

27' 7" x 11' 10" (8.4m x 3.6m)

**WORKSHOP** 

36' 5" x 26' 11" (11.1m x 8.2m)

CANTEEN

**OFFICE** 

Part of the newer extension with balcony over the rear carpark.