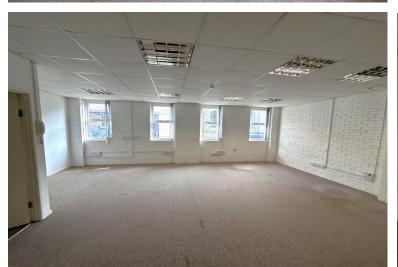

#### DESCRIPTION

The premises is accessed via a communal front door to the side of Brixham Christian Community Centre. This access leads to a vestibule connecting to the retail unit and upper floors.

The office is arranged into three rooms. One being a large open plan office, a second smaller private office or meeting room and a third storeroom or additional office if necessary. The office benefits from windows to one side and is a nice, light and pleasant working environment. The office has its own kitchenette and shares WC facilities with the commercial occupier on the first floor.

#### **OFFICE/MEETING ROOM**

12' 6" x 11' 10" (3.80m x 3.61m)

OFFICE

25' 1" x 24' 1" (7.64m x 7.35m) (max)