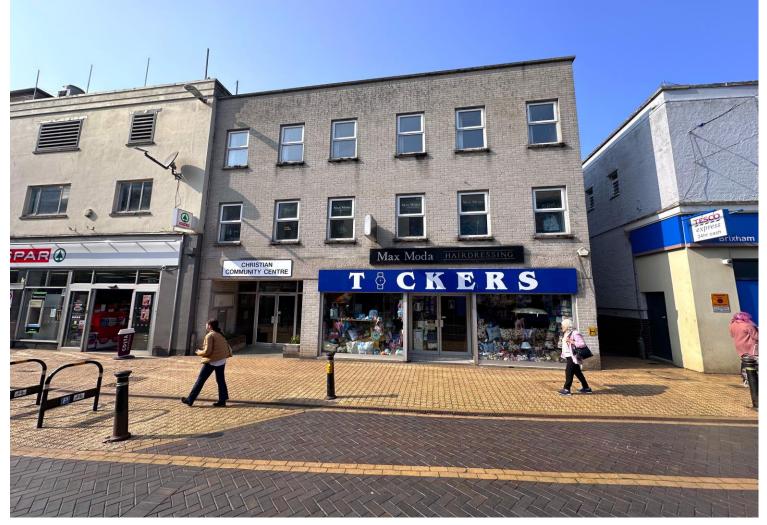

## 2<sup>nd</sup> Floor Office Premises, Christian Community

Ref No: 5251

Fore Street, Brixham, Devon, TQ5 8DS

#### LOCATION

The property is located in part of the building that houses the Brixham Methodist Centre, in the heart of Fore Street, Brixham. As well as the Methodist Centre the property comprises a lock up retail unit at ground floor level, a hair salon at first floor level and the subject offices at second floor level.

Being situated between Brixham's main car park and Fore Street, with access from the connecting lane between the two, this is a very convenient location and suitable for any number of uses that require cost effective office space.