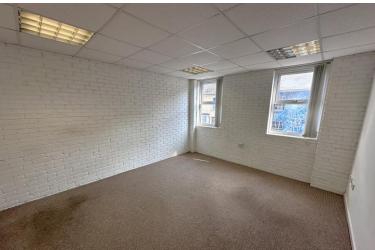

#### **OFFICE/MEETING ROOM**

12' 6" x 11' 10" (3.80m x 3.61m)

OFFICE

25' 1" x 24' 1" (7.64m x 7.35m) (max)