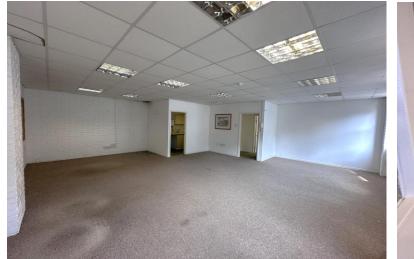

#### DESCRIPTION

The premises is accessed via a communal front door to the side of Brixham Christian Community Centre. This access leads to a vestibule connecting to the retail unit and upper floors.

The office is arranged into three rooms. One being a large open plan office, a second smaller private office or meeting room and a third storeroom or additional office if necessary. The office benefits from windows to one side and is a nice, light and pleasant working environment. The office has its own kitchenette and shares WC facilities with the commercial occupier on the first floor.

#### **OFFICE/MEETING ROOM**

12' 6" x 11' 10" (3.80m x 3.61m)

OFFICE

25' 1" x 24' 1" (7.64m x 7.35m) (max)