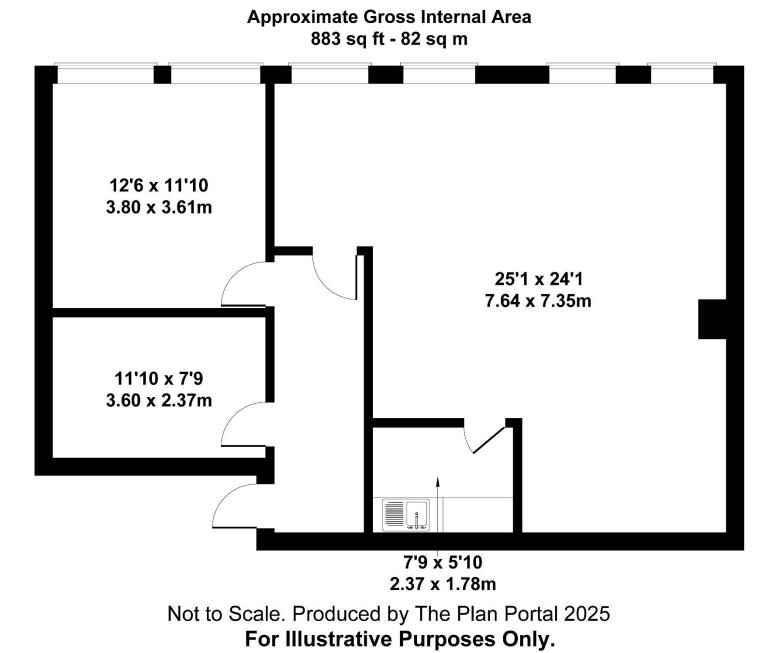

The accommodation briefly comprises:-

HALLWAY With doors leading to:-

**STOREROOM** 

11' 10" x 7' 9" (3.60m x 2.37m)

#### **OFFICE/MEETING ROOM**

12' 6" x 11' 10" (3.80m x 3.61m)

OFFICE

25' 1" x 24' 1" (7.64m x 7.35m) (max)

#### **KITCHENETTE**

7' 9" x 5' 10" (2.37m x 1.78m)