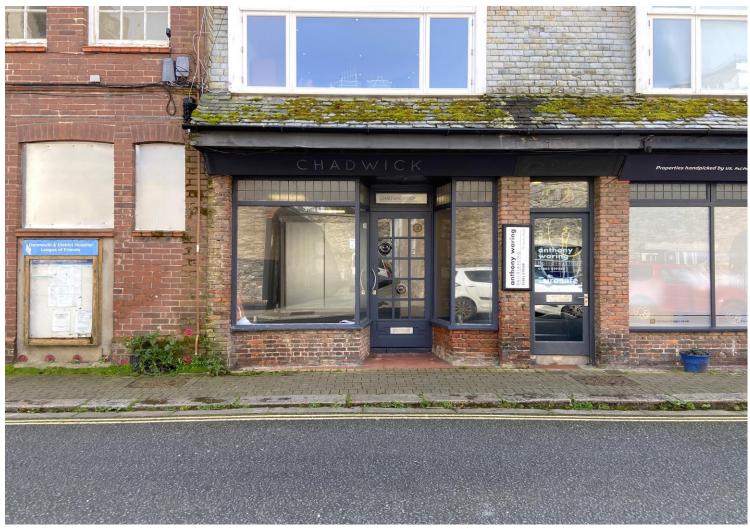

### Lock Up Unit in Sought After Business Location

Well Suited for Office or Small Retail User

Net Internal Area Approx. 24m<sup>2</sup> (258 sq ft)

Fantastic Opportunity to Establish a Business in the Town

Well Located - Close to the Waterfront

#### DESCRIPTION

A lock-up retail unit, suitable for a range of commercial uses (subject to consent). This unit offers a fantastic opportunity for a small business/ start up looking for a town centre presence and working location.