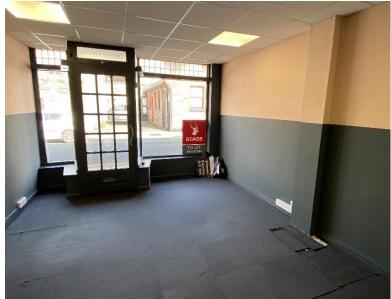

#### DESCRIPTION

A lock-up retail unit, suitable for a range of commercial uses (subject to consent). This unit offers a fantastic opportunity for a small business/ start up looking for a town centre presence and working location.

#### **RETAIL AREA**

17' 11" x 12' 5" (5.45m x 3.78m) With built in storage.

**STORE** 5' 5'' x 2' 9'' (1.65m x 0.84m)

STORE

6'0" x 3' 4" (1.84m x 1.01m)