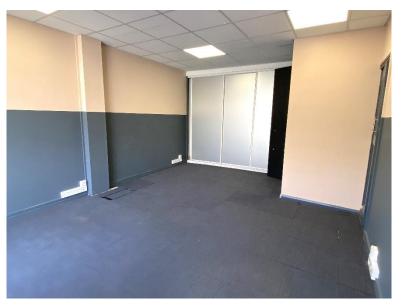

#### DESCRIPTION

A lock-up retail unit, suitable for a range of commercial uses (subject to consent). This unit offers a fantastic opportunity for a small business/ start up looking for a town centre presence and working location.

#### **RETAIL AREA**

17' 11" x 12' 5" (5.45m x 3.78m) With built in storage.

**STORE** 5' 5'' x 2' 9'' (1.65m x 0.84m)

STORE

6'0" x 3' 4" (1.84m x 1.01m)