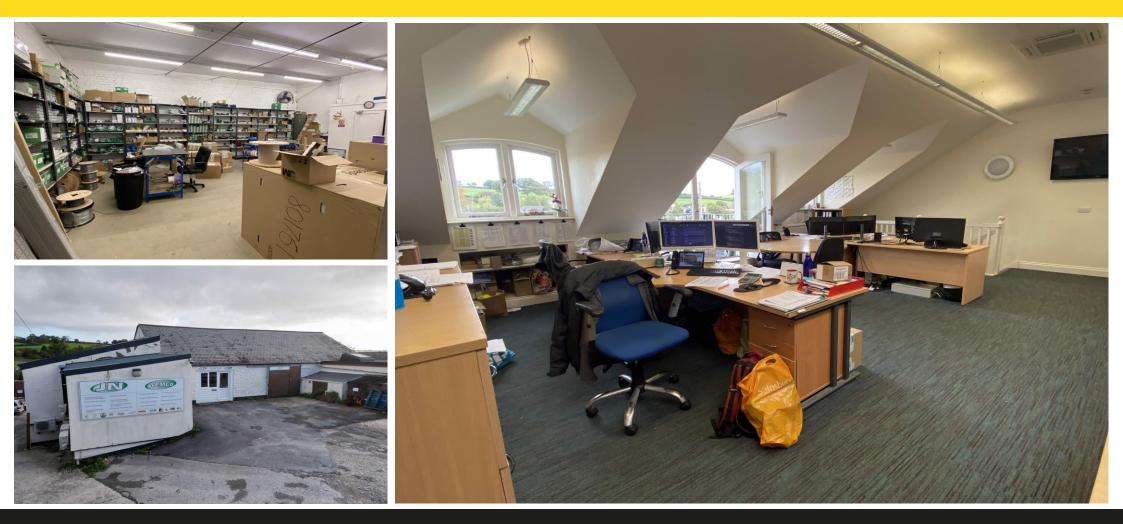

**WORKSHOP** 36' 5" x 26' 11" (11.1m x 8.2m)

#### CANTEEN

**OFFICE** Part of the newer extension with balcony over the rear carpark.

WC

LOWER GROUND FLOOR

**STORE** 25' 7'' x 18' 1'' (7.8m x 5.5m)

**OFFICE** 14' 1" x 7' 7" (4.3m x 2.3m)

**WORKSHOP** Three workshop areas joined together. Approx. 155m<sup>2</sup> (1,668 sq ft)

STORE 27' 3" x 16' 1" (8.3m x 4.9m) With double, full height doors out to the rear parking.

The Old Cider Works itself, is a small trading estate with a range of small to medium sized industrial premises.