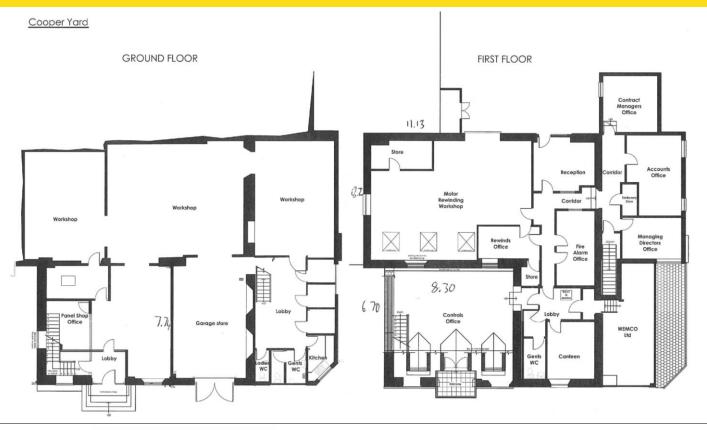

#### DESCRIPTION

The property is arranged over lower ground and ground floor levels, with the lower ground floor being arranged as predominantly workshop accommodation and the ground floor arranged as office accommodation with a small workshop fronting on to the carpark.

The workshops on the lower ground floor have level access from the parking area at the rear of the property and have full height access.

The offices on the ground floor are split into a mixture of smaller single desk offices and larger workspaces. There are two large offices with space for over 6 staff in each and possibility for conversion of the ground floor workshop into further open plan office accommodation.

#### Old Cider Works, Abbotskerswell, Newton Abbot, Devon, TQ12 5NF

The accommodation briefly comprises:-

GROUND FLOOR RECEPTION

11' 10" x 10' 10" (3.6m x 3.3m)

**DIRECTORS OFFICE** 12' 6'' x 9' 2'' (3.8m x 2.8m)

ACCOUNTS OFFICE 18' 4" x 12' 6" (5.6m x 3.8m)

**MANAGERS OFFICE** 12' 10" x 12' 6" (3.9m x 3.8m)

**OFFICE** 16' 9" x 8' 6" (5.1m x 2.6m)

**OFFICE** 14' 1" x 7' 7" (4.3m x 2.3m)

**OFFICE** 27' 7" x 11' 10" (8.4m x 3.6m)

**WORKSHOP** 36' 5" x 26' 11" (11.1m x 8.2m)

#### CANTEEN

**OFFICE** Part of the newer extension with balcony over the rear carpark.

WC

LOWER GROUND FLOOR

**STORE** 25' 7'' x 18' 1'' (7.8m x 5.5m)

**OFFICE** 14' 1" x 7' 7" (4.3m x 2.3m)

**WORKSHOP** Three workshop areas joined together. Approx. 155m<sup>2</sup> (1,668 sq ft)

STORE 27' 3" x 16' 1" (8.3m x 4.9m) With double, full height doors out to the rear parking.