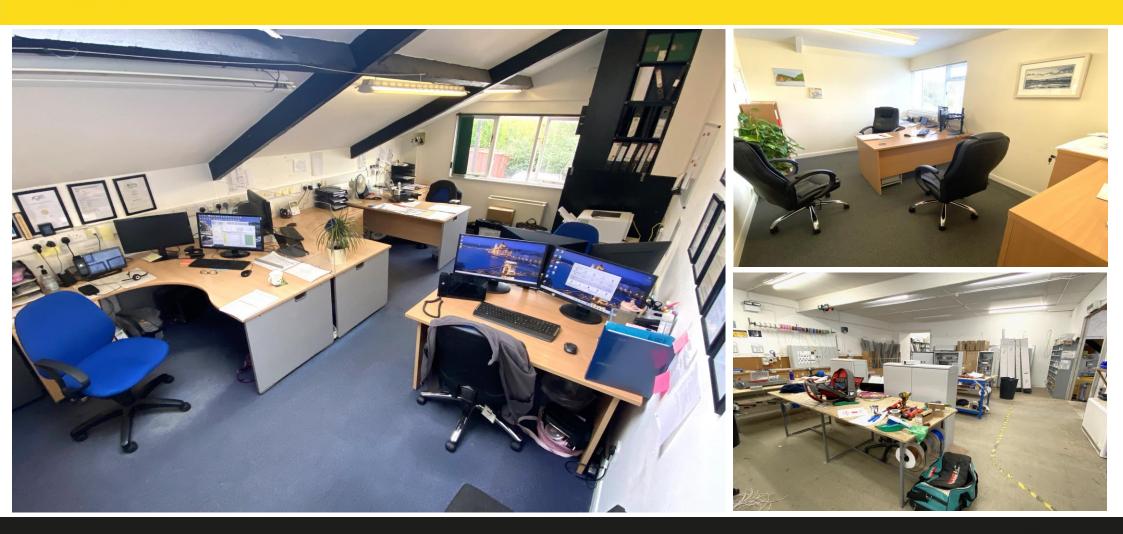

The workshops on the lower ground floor have level access from the parking area at the rear of the property and have full height access.

The offices on the ground floor are split into a mixture of smaller single desk offices and larger workspaces. There are two large offices with space for over 6 staff in each and possibility for conversion of the ground floor workshop into further open plan office accommodation.

The property is well suited for businesses requiring large store/ workshop space with the benefit of combined office space for staff.

Parking is available to the front and rear of the unit, with further parking available on the estate.

#### Old Cider Works, Abbotskerswell, Newton Abbot, Devon, TQ12 5NF

The accommodation briefly comprises:-

GROUND FLOOR RECEPTION

11' 10" x 10' 10" (3.6m x 3.3m)

**DIRECTORS OFFICE** 12' 6'' x 9' 2'' (3.8m x 2.8m)

ACCOUNTS OFFICE 18' 4" x 12' 6" (5.6m x 3.8m)

**MANAGERS OFFICE** 12' 10" x 12' 6" (3.9m x 3.8m)

**OFFICE** 16' 9" x 8' 6" (5.1m x 2.6m)

**OFFICE** 14' 1" x 7' 7" (4.3m x 2.3m)

**OFFICE** 27' 7" x 11' 10" (8.4m x 3.6m)