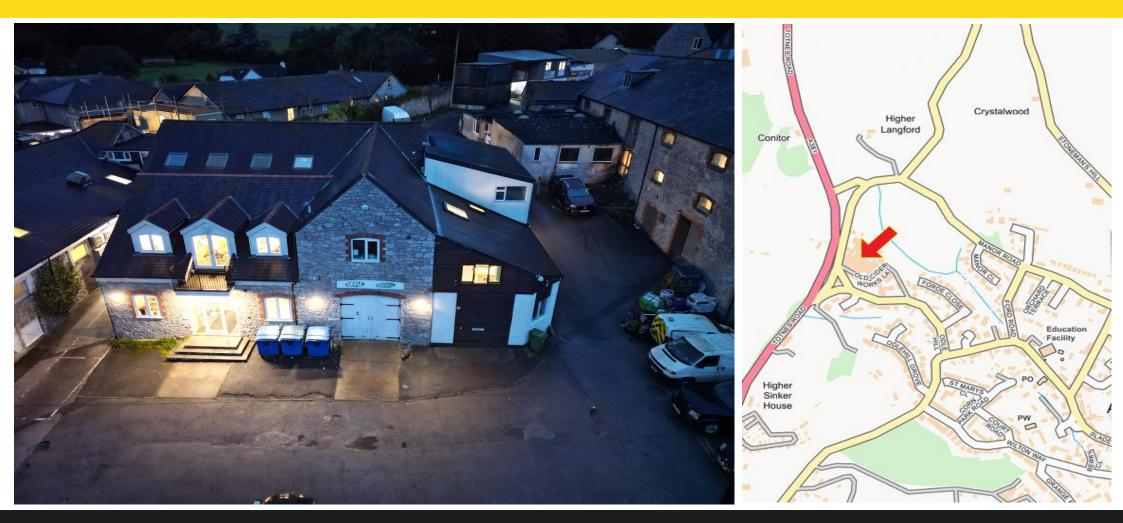

#### LOCATION

The Old Cider Works Estate is situated on the edge of Abbotskerswell. Conveniently located, just off the A381, linking Totnes to Newton Abbot and leading on to the A380 to Exeter and the M5. It's central position means getting anywhere between Plymouth and Exeter is possible in under an hour.

The Old Cider Works itself, is a small trading estate with a range of small to medium sized industrial premises.

#### EXETERNAL

To the front of the property is a tarmacked area, with space for 4 vehicles. To the rear of the property is a further tarmacked area with parking for circa 12 cars.