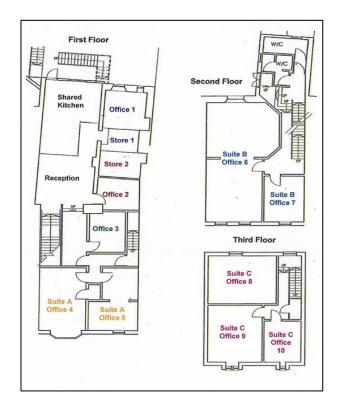

The six office suits are arranged over three floors and are made up of ten offices. A number of configurations are available to suit requirements. All rents quoted are on a per calendar month basis.

| Office 1<br>Store 1                          | 3.2m<br>2.2m         | x<br>x      | 2.6m<br>1.9m         | 8.3 m sq<br>4.2 m sq                            | LET                      |
|----------------------------------------------|----------------------|-------------|----------------------|-------------------------------------------------|--------------------------|
| Office 2<br>Store 2                          | 2.7m<br>3.3m         | x<br>x      | 3.5m<br>2.1m         | 9.5 m sq<br>6.9 m sq                            | LET                      |
| Office 3                                     | 2.7m                 | х           | 3.6m                 | 9.7 m sq                                        | LET                      |
| Office 4<br>Office 5<br>Suite A              | 5.3m<br>5.1m         | x<br>x      | 3.6<br>3.9 max       | 19.1 m sq<br>16.4 m sq<br>35.5 m sq             | LET<br>LET<br>LET        |
| Office 6                                     | 10m                  | х           | 5.4m                 | 54.0 m sq                                       | £600                     |
| Office 7                                     | 3.1m                 | х           | 3.8m                 | 11.8 m sq                                       | LET                      |
| Office 8<br>Office 9<br>Office 10<br>Suite C | 5.4m<br>4.8m<br>3.1m | x<br>x<br>x | 4.1m<br>4.2m<br>3.2m | 22.5 m sq<br>20.6 m sq<br>9.9 m sq<br>53.0 m sq | LET<br>LET<br>LET<br>LET |