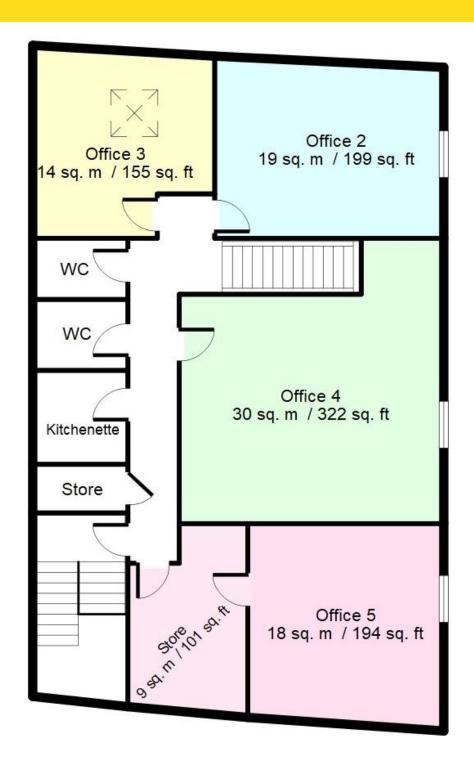

#### OFFICE 2 (ANSTEYS COVE) - LET

12' 10" x 12' 10" (3.9m x 3.9m)

#### OFFICE 3 (MEADFOOT SUITE) - LET

16' 1" x 12' 0" (4.90m x 3.65m)

#### OFFICE 4 (GOODRINGTON SUITE) - LET

18' 8" x 16' 9" (5.68m x 5.11m)

#### **OFFICE 5 (BROADSANDS SUITE)**

Laid out as two rooms:-

#### ROOM 1

16' 9" x 13' 9" (5.11m x 4.20m)

#### ROOM 2

12' 10" x 7' 7" (3.9m x 2.3m) Available to let at £400pcm.

#### First Floor

www.bettesworths.co.uk 29/30 Fleet Street Torquay Devon TQ1 1BB

**IMPORTANT NOTE**: Messrs Bettesworths for themselves and for the vendors or lessors of this property whose agents they are give notice that: (i) the particulars are produced in good faith, are set out as a general guide only and do not constitute any part of a contract; (ii) no person in the employment of Messrs Bettesworths has any authority to make or give representation or warranty whatever in relation to this property. The fittings, equipment and services have not been tested by the agents.