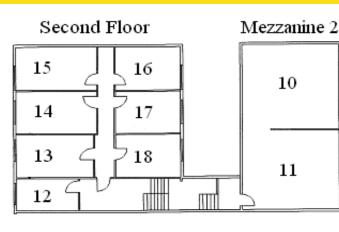

#### MEZZANINE 2

(2 Large Open Offices Available as One Suite):

- **OFFICE 10:** 4.69m x 5.59m (15'4" x 18'4")
- **OFFICE 11:** 4.90m x 5.59m (16' x 18'4") **LET**

| SECOND FLOOR                                                    |  |
|-----------------------------------------------------------------|--|
| Offices 12, 13, 14 & 15 have the benefit of open Harbour views. |  |
| 1.93m x 3.65m (6'4" x 11'11") <b>LET</b>                        |  |
|                                                                 |  |
| 3.66m x 4.87m (12' x 15'11") <b>£320 PCM</b>                    |  |
| 3.7m x 4.87m (12'1" x 15'11") <b>LET</b>                        |  |
|                                                                 |  |
| 2.0m x 4.87m (6'7" x 15'11") <b>£232 PCM</b>                    |  |
|                                                                 |  |
| 2.0m x 3.46m (6'7" x 11'3") <b>£215 PCM</b>                     |  |
| 3.7m x 3.36m (12'1" x 11") <b>LET</b>                           |  |
|                                                                 |  |
| 3.26m x 3.34m (10'8" x 10'11") <b>LET</b>                       |  |
|                                                                 |  |