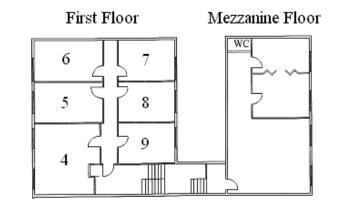

### FIRST FLOOR SUITE OF 6 OFFICES: Offices 4, 5 & 6 have the benefit of open Harbour views. OFFICE 4: 5.64m x 4.86m (18'6" x 15'11") LET OFFICE 5: 3.4m x 4.5m (11'1" x 14'9") LET OFFICE 6: 2.19m x 4.79m (7'2" x 15'8") LET OFFICE 7: 3.48m x 2.04m (11'5" x 6'8") LET OFFICE 8: 3.38m x 3.66m (11'1" x 12") LET OFFICE 9: 3.38m x 3.34 (11'1 x 10'11") LET

#### FIRST FLOOR - MEZZANINE LEVEL:

| MAIN OFFICE:                         | 6.02m x 4.97m (19'9" x 16'3")   |
|--------------------------------------|---------------------------------|
| PARTITIONED<br>MEETING ROOM:<br>W.C. | 5.69m x 3.69m (18'8'' x 12'1'') |
|                                      | LET                             |