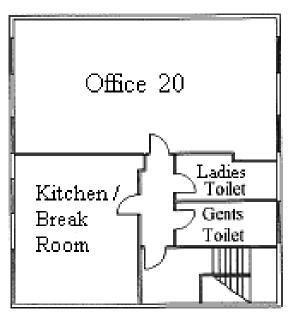

#### THIRD FLOOR

 OFFICE 20:
 6.95m x 5.81m (22'9" x 19') £500 PCM

 (A large Open Attic Style Room)

#### KITCHEN/

BREAK ROOM: 5.79m x 3.50m (18'11" x 11'5")

With a range of Base Units, Sink and Shared Equipment (Fridge, Microwave, Kettle etc).

LADIES AND GENTS W.C's

Interested in this property? T.01803 21 20 21 bettesworths.co.uk