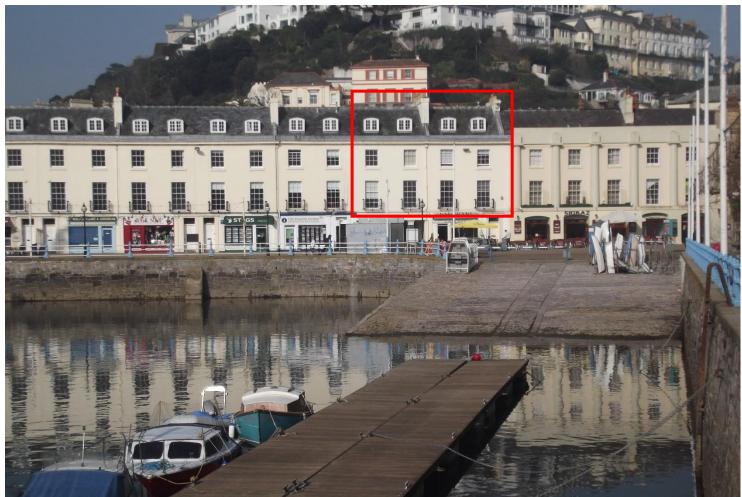

# 3-4 Vaughan Parade

Ref No: 0387

Torquay, Devon, TQ2 5EG

#### DESCRIPTION

Suites of offices and individual office rooms situated right on Torquay's Harbourside. Many rooms enjoy superb views of the inner harbour and surroundings. The Vaughan Parade Business Centre offers fantastic flexibility for small to medium sized businesses to occupy as little or as much space as required with no hidden or extra costs on top of rent. Available as single rooms up to larger suites in a prestigious and central location, close to car parking and other facilities. A great alternative to conventional lease arrangements with flexible terms and no hidden costs. The property comprises first, second and third floor office accommodation with two further mezzanine levels in a substantial harbourside office building. Access is via a communal hall and stairwell. Internally the offices have been newly refurbished to a generally similar specification (unless otherwise stated) and have sash windows, radiators, surface mounted fluorescent lighting. The building has a fire alarm system. The property also has the benefit of a kitchen/break room and W.C's on the third floor which are shared.