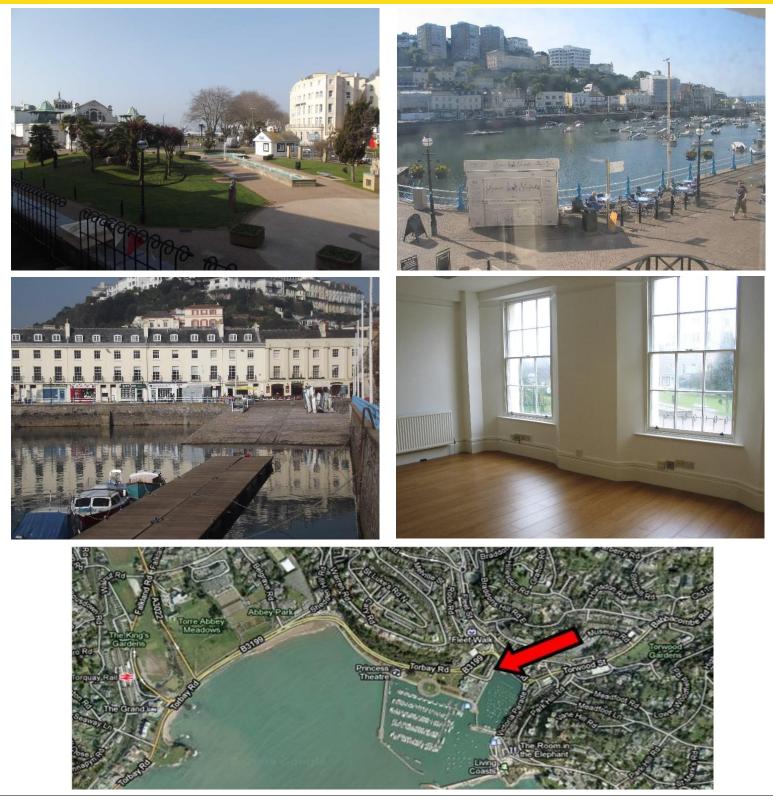

# 3-4 Vaughan Parade

Ref No: 0387

Torquay, Devon, TQ2 5EG

## 3-4 Vaughan Parade

Torquay, Devon, TQ2 5EG

#### DESCRIPTION

Suites of offices and individual office rooms situated right on Torquay's Harbourside. Many rooms enjoy superb views of the inner harbour and surroundings. The Vaughan Parade Business Centre offers fantastic flexibility for small to medium sized businesses to occupy as little or as much space as required with no hidden or extra costs on top of rent. Available as single rooms up to larger suites in a prestigious and central location, close to car parking and other facilities. A great alternative to conventional lease arrangements with flexible terms and no hidden costs. The property comprises first, second and third floor office accommodation with two further mezzanine levels in a substantial harbourside office building. Access is via a communal hall and stairwell. Internally the offices have been newly refurbished to a generally similar specification (unless otherwise stated) and have sash windows, radiators, surface mounted fluorescent lighting. The building has a fire alarm system. The property also has the benefit of a kitchen/break room and W.C's on the third floor which are shared.

# 3-4 Vaughan Parade

Torquay, Devon, TQ2 5EG

# 3-4 Vaughan Parade

### Torquay, Devon, TQ2 5EG

www.bettesworths.co.uk 29/30 Fleet Street Torquay Devon TQ1 1BB

**IMPORTANT NOTE**: Messrs Bettesworths for themselves and for the vendors or lessors of this property whose agents they are give notice that: (i) the particulars are produced in good faith, are set out as a general guide only and do not constitute any part of a contract; (ii) no person in the employment of Messrs Bettesworths has any authority to make or give representation or warranty whatever in relation to this property. The fittings, equipment and services have not been tested by the agents.