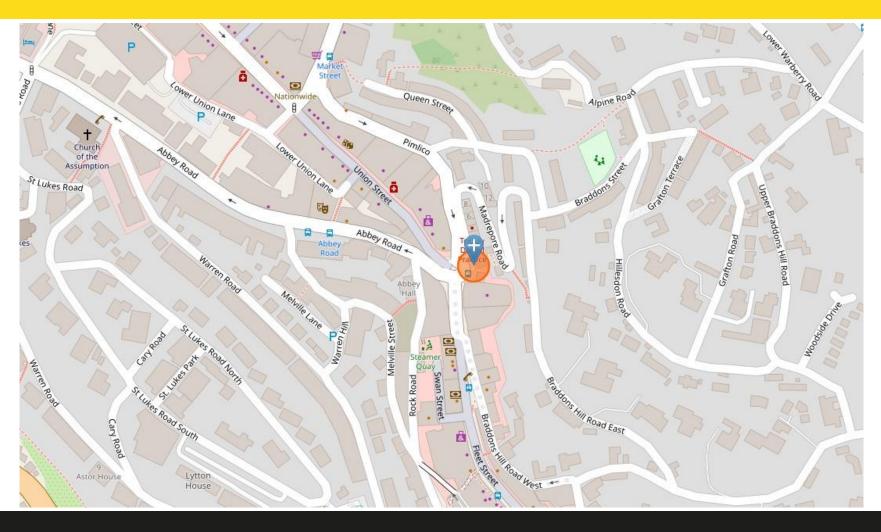

#### LOCATION

29-30 Fleet Street is prominently located on the northern side Torquay town centres main 'GPO' roundabout. All town centre through traffic and pedestrian footfall passes close to the front of the building, giving superb marketing prominence and business presence.

The property is conveniently located for access around the town and further afield in Torbay, South Devon and beyond.