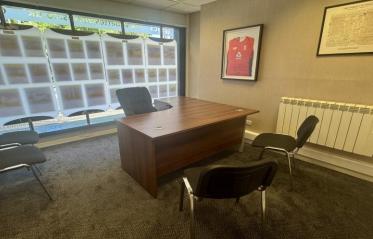

The first floor is built as open plan but currently arranged to provide four uPVC glazed partitioned private offices and a central open area.

The second floor has been subject to extensive recent refurbishment - arranged as mainly open plan office space with one private office and a storage/server room and a kitchenette.

The third floor provides a boardroom/office with elevated town view, a second office and store room, server room and kitchen. Third floor balcony.

There are male and female WC's and plumbing for a further WC on the ground floor, if required. The accommodation is mainly built as open plan, so is able to be reconfigured to suit occupiers' own requirements.