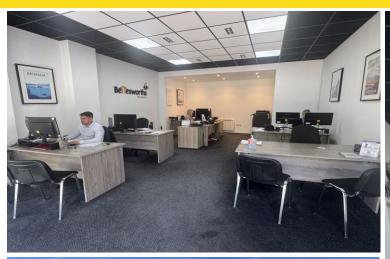

#### **DESCRIPTION**

29-30 Fleet Street is a purpose built, four storey office block.

The ground floor has a large c.9m glazed retail frontage, a main retail office that leads to an open secondary office area with smart meeting room and kitchenette. The core staircase (which has the benefit of a secondary staff entrance) leads to the upper floors.

The first floor is built as open plan but currently arranged to provide four uPVC glazed partitioned private offices and a central open area.

The second floor has been subject to extensive recent refurbishment - arranged as mainly open plan office space with one private office and a storage/server room and a kitchenette.

The third floor provides a boardroom/office with elevated town view, a second office and store room, server room and kitchen. Third floor balcony.

There are male and female WC's and plumbing for a further WC on the ground floor, if required. The accommodation is mainly built as open plan, so is able to be reconfigured to suit occupiers' own requirements.