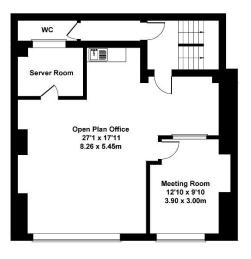

The third floor provides a boardroom/office with elevated town view, a second office and store room, server room and kitchen. Third floor balcony.

There are male and female WC's and plumbing for a further WC on the ground floor, if required. The accommodation is mainly built as open plan, so is able to be reconfigured to suit occupiers' own requirements.

See accommodation plan overleaf.

Ref No: 5240

Annual Rental of £30,000

Torquay, Devon, TQ1 1BB

#### 29-30 Fleet Street

8'0 x 6'4

2.43 x 1.94m

FIRST FLOOR SECOND FLOOR GROUND FLOOR

> Not to Scale. Produced by The Plan Portal 2025 For Illustrative Purposes Only.

THIRD FLOOR

Torquay, Devon, TQ1 1BB

Torquay, Devon, TQ1 1BB