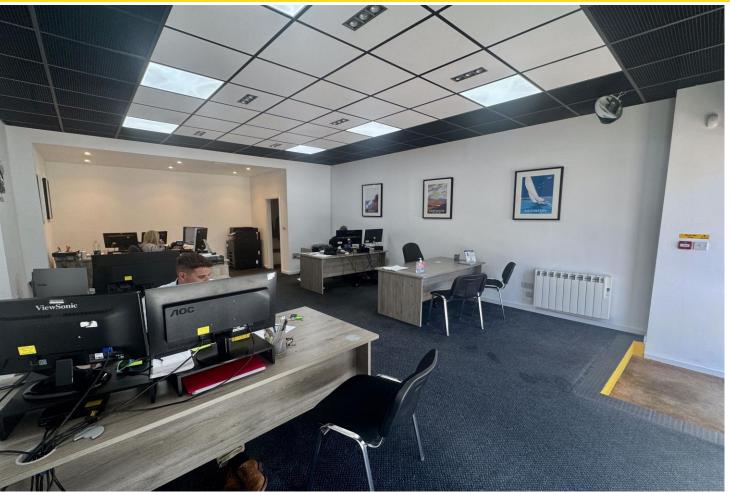

#### **DESCRIPTION**

29-30 Fleet Street is a purpose built, four storey office block.

The ground floor has a large c.9m glazed retail frontage, a main retail office that leads to an open secondary office area with smart meeting room and kitchenette. The core staircase (which has the benefit of a secondary staff entrance) leads to the upper floors.

The first floor is built as open plan but currently arranged to provide four uPVC glazed partitioned private offices and a central open area.

The second floor has been subject to extensive recent refurbishment - arranged as mainly open plan office space with one private office and a storage/server room and a kitchenette.

The third floor provides a boardroom/office with elevated town view, a second office and store room, server room and kitchen. Third floor balcony.

There are male and female WC's and plumbing for a further WC on the ground floor, if required. The accommodation is mainly built as open plan, so is able to be reconfigured to suit occupiers' own requirements.