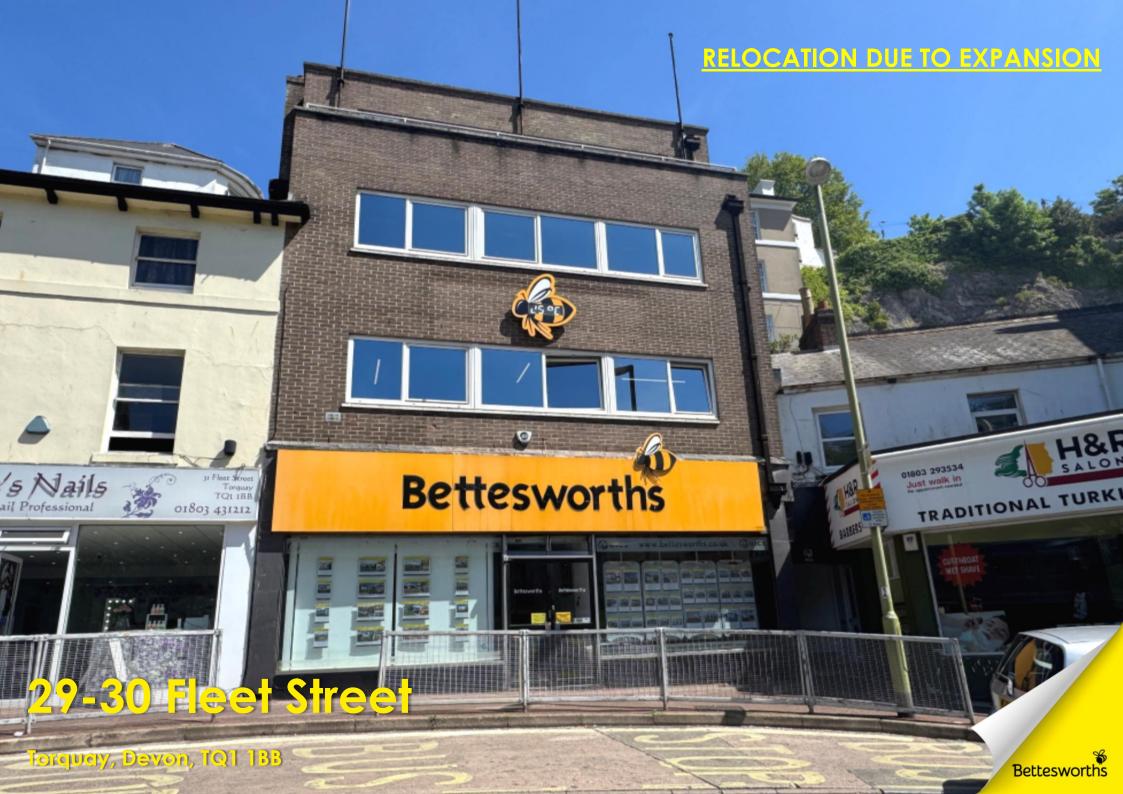

Torquay, Devon, TQ1 1BB

Prominent & Highly Visible Purpose Built Headquarters Office Building in Central Torquay
Internal Area Approx. 250m² (2,690 sq ft)

Excellent Mix of Shop Fronted Office, Open Plan Office Accommodation, Private Offices & Meeting Rooms
Great Passing Traffic & Footfall - Superb Branding Opportunities

#### LOCATION

29-30 Fleet Street is prominently located on the northern side Torquay town centres main 'GPO' roundabout. All town centre through traffic and pedestrian footfall passes close to the front of the building, giving superb marketing prominence and business presence.

#### **DESCRIPTION**

29-30 Fleet Street is a purpose built, four storey office block.

The ground floor has a large c.9m glazed retail frontage, a main retail office that leads to an open secondary office area with smart meeting room and kitchenette. The core staircase (which has the benefit of a secondary staff entrance) leads to the upper floors.