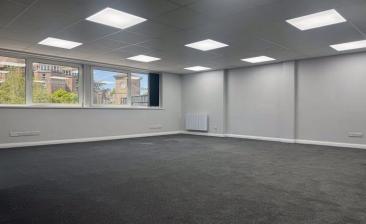

The first floor is built as open plan but currently arranged to provide four uPVC glazed partitioned private offices and a central open area.

The second floor has been subject to extensive recent refurbishment - arranged as mainly open plan office space with one private office and a storage/server room and a kitchenette.

The third floor provides a boardroom/office with elevated town view, a second office and store room, server room and kitchen. Third floor balcony.

There are male and female WC's and plumbing for a further WC on the ground floor, if required. The accommodation is mainly built as open plan, so is able to be reconfigured to suit occupiers' own requirements.