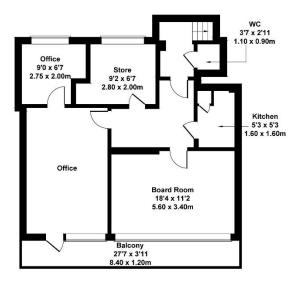

The third floor provides a boardroom/office with elevated town view, a second office and store room, server room and kitchen. Third floor balcony.

There are male and female WC's and plumbing for a further WC on the ground floor, if required. The accommodation is mainly built as open plan, so is able to be reconfigured to suit occupiers' own requirements.

See accommodation plan overleaf.

Ref No: 5240

Annual Rental of £30,000

Torquay, Devon, TQ1 1BB

#### 29-30 Fleet Street

8'0 x 6'4

2.43 x 1.94m

FIRST FLOOR SECOND FLOOR GROUND FLOOR

> Not to Scale. Produced by The Plan Portal 2025 For Illustrative Purposes Only.

THIRD FLOOR

Torquay, Devon, TQ1 1BB

Torquay, Devon, TQ1 1BB