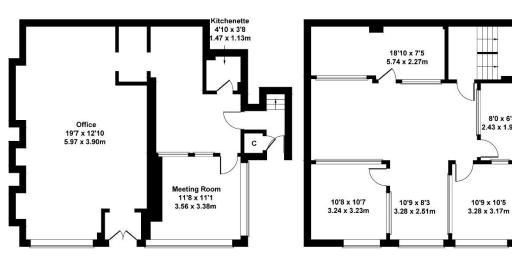

#### **DESCRIPTION**

29-30 Fleet Street is a purpose built, four storey office block.

The ground floor has a large c.9m glazed retail frontage, a main retail office that leads to an open secondary office area with smart meeting room and kitchenette. The core staircase (which has the benefit of a secondary staff entrance) leads to the upper floors.

The first floor is built as open plan but currently arranged to provide four uPVC glazed partitioned private offices and a central open area.

The second floor has been subject to extensive recent refurbishment - arranged as mainly open plan office space with one private office and a storage/server room and a kitchenette.

See accommodation plan overleaf.

Ref No: 5240

Annual Rental of £30,000

Torquay, Devon, TQ1 1BB

#### 29-30 Fleet Street

8'0 x 6'4

2.43 x 1.94m

FIRST FLOOR SECOND FLOOR GROUND FLOOR

> Not to Scale. Produced by The Plan Portal 2025 For Illustrative Purposes Only.

THIRD FLOOR

Torquay, Devon, TQ1 1BB

Torquay, Devon, TQ1 1BB