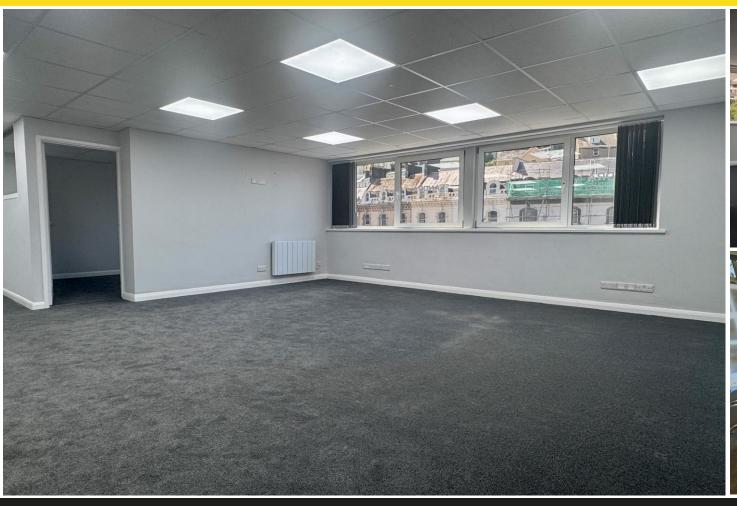

The first floor is built as open plan but currently arranged to provide four uPVC glazed partitioned private offices and a central open area.

The second floor has been subject to extensive recent refurbishment - arranged as mainly open plan office space with one private office and a storage/server room and a kitchenette.

The third floor provides a boardroom/office with elevated town view, a second office and store room, server room and kitchen. Third floor balcony.

There are male and female WC's and plumbing for a further WC on the ground floor, if required. The accommodation is mainly built as open plan, so is able to be reconfigured to suit occupiers' own requirements.