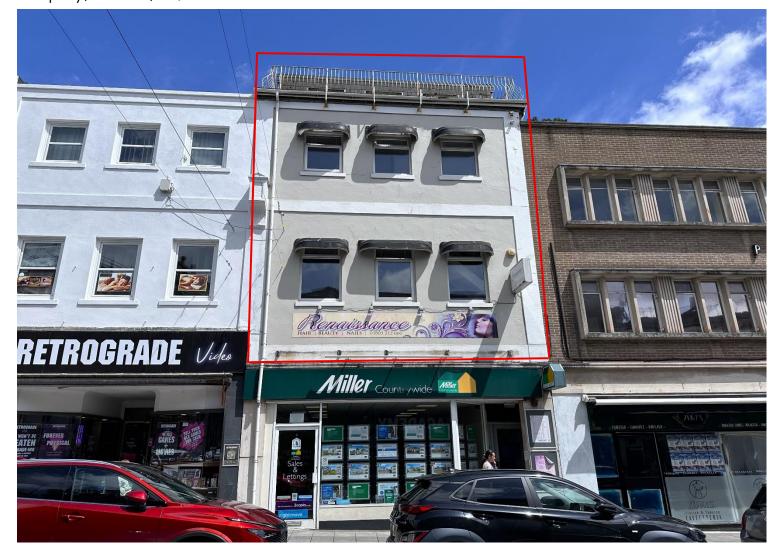

#### LOCATION

Situated on the upper floors of Union Street, Torquay's main high street, the property benefits from excellent accessibility. It also has the advantage of secondary access from Castle Road, enhancing its flexibility for a range of uses. The area is well-served by local amenities, public transport, and a mix of local commercial occupiers, making it an attractive setting for businesses looking to establish or expand their presence in Torquay.

#### **DESCRIPTION**

This spacious and versatile unit is arranged over the first, second, and penthouse floors of a retail unit. The space has been configured as a hair salon but lends itself to a wide variety of potential uses including office space, studio, wellness/beauty services, or other professional services (subject to any necessary consents).