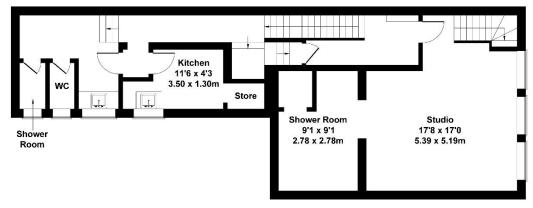

#### **PENTHOUSE FLOOR**

#### ROOM 1

7' 0" x 12' 6" (2.14m x 3.81m)

#### ROOM 2

6' 6" x 12' 9" (1.988m x 3.89m)

#### STORE ROOM

17' 2" x 4' 4" (5.23m x 1.31m)

#### **KITCHENETTE**

11' 6" x 6' 11" (3.494m x 2.1m)

#### WC

#### **SHOWER**