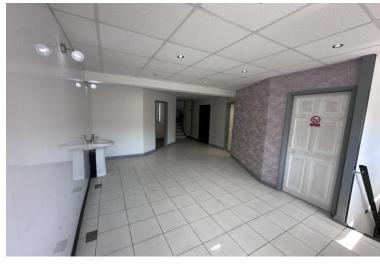

#### **DESCRIPTION**

This spacious and versatile unit is arranged over the first, second, and penthouse floors of a retail unit. The space has been configured as a hair salon but lends itself to a wide variety of potential uses including office space, studio, wellness/beauty services, or other professional services (subject to any necessary consents).

The unit is well-presented, benefiting from natural light, a mixture of open-plan studio areas, private rooms, and a shower room. The layout provides flexibility for a range of configurations, while the dual entrances from Union Street and Castle Road enhance accessibility.