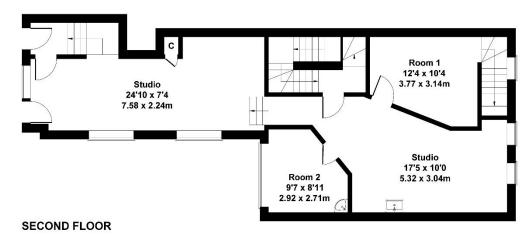

#### SECOND FLOOR

#### STUDIO

27' 0" x 14' 1" (8.23m x 4.30m)

#### ROOM 1

9' 3" x 12' 4" (2.83m x 3.77m)

#### ROOM 2

9' 7" x 8' 11" (2.92m x 2.73m)

#### STUDIO

11' 4" x 6' 11" (3.45m x 2.1m) With access to Castle Road.