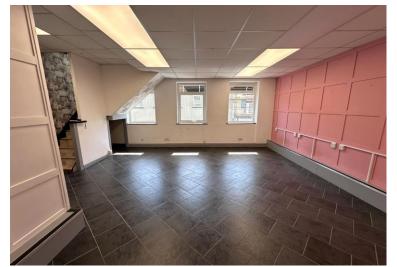

#### **DESCRIPTION**

This spacious and versatile unit is arranged over the first, second, and penthouse floors of a retail unit. The space has been configured as a hair salon but lends itself to a wide variety of potential uses including office space, studio, wellness/beauty services, or other professional services (subject to any necessary consents).

The unit is well-presented, benefiting from natural light, a mixture of open-plan studio areas, private rooms, and a shower room. The layout provides flexibility for a range of configurations, while the dual entrances from Union Street and Castle Road enhance accessibility.