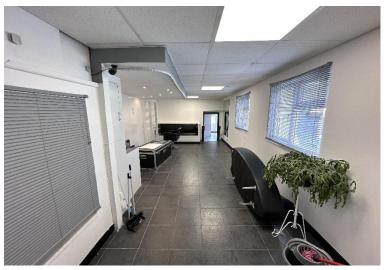

#### **DESCRIPTION**

This spacious and versatile unit is arranged over the first, second, and penthouse floors of a retail unit. The space has been configured as a hair salon but lends itself to a wide variety of potential uses including office space, studio, wellness/beauty services, or other professional services (subject to any necessary consents).

The unit is well-presented, benefiting from natural light, a mixture of open-plan studio areas, private rooms, and a shower room. The layout provides flexibility for a range of configurations, while the dual entrances from Union Street and Castle Road enhance accessibility.