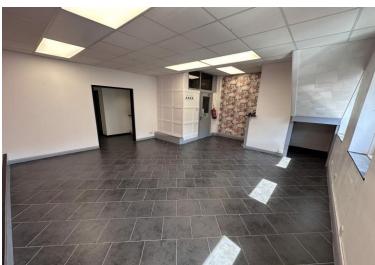

#### **DESCRIPTION**

This spacious and versatile unit is arranged over the first, second, and penthouse floors of a retail unit. The space has been configured as a hair salon but lends itself to a wide variety of potential uses including office space, studio, wellness/beauty services, or other professional services (subject to any necessary consents).

The unit is well-presented, benefiting from natural light, a mixture of open-plan studio areas, private rooms, and a shower room. The layout provides flexibility for a range of configurations, while the dual entrances from Union Street and Castle Road enhance accessibility.