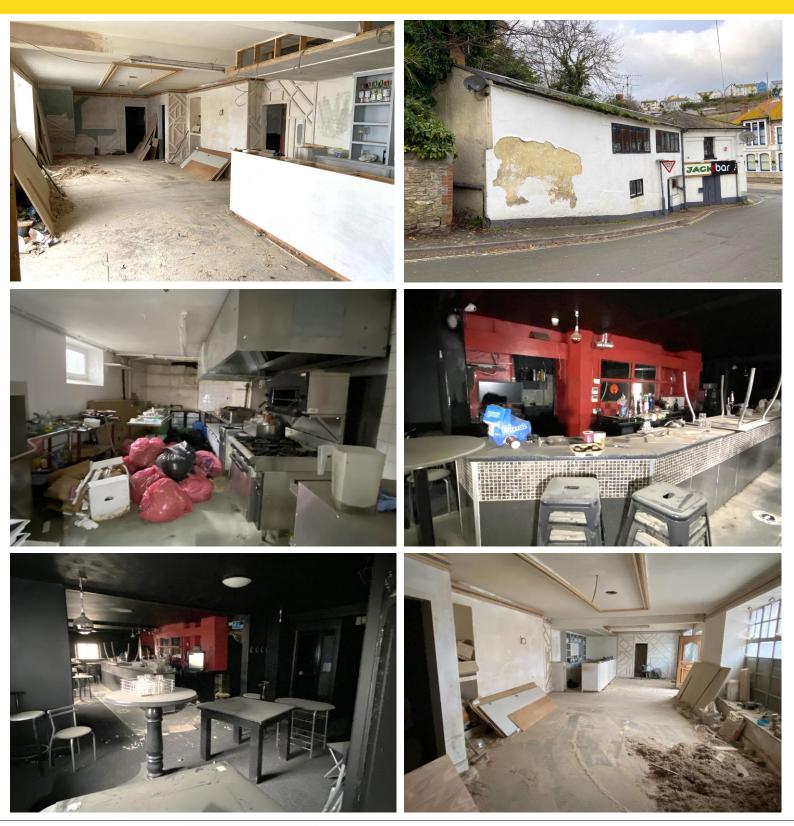

The property is arranged with accommodation across two floors and has previously traded as a bar/ restaurant. The premises no longer holds a license and would be ideal for conversion into alternative commercial uses or residential accommodation (subject to necessary consents).

#### **GROUND FLOOR**

**TRADE AREA** 40' 5'' x 13' 3'' (12.32m x 4.04m)

**STORE** 6' 7" x 3' 3" (2.00m x 1.00m)

**OFFICE** 7' 1" x 5' 1" (2.17m x 1.56m)

KITCHEN 25' 5" x 13' 1" (7.75m x 3.99m)

#### LADIES/GENTS WCS

**FIRST FLOOR** 

**TRADE AREA** Circa 102m<sup>2</sup> (1,097 sq ft)

STORE ROOM Unmeasured.