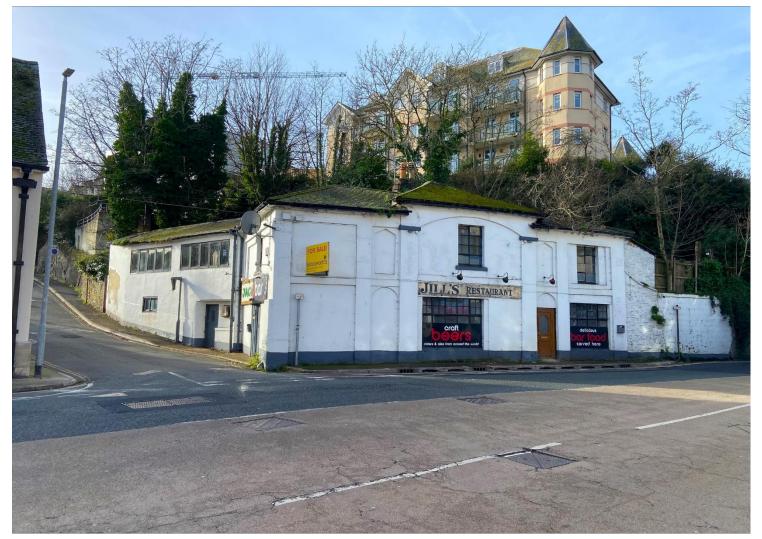

#### DESCRIPTION

2 New Road is a freehold property, on the corner of Parkham Road and New Road, the main road into Brixham. The location is highly prominent and is ideally situated close to Brixham's high street.

The property is arranged with accommodation across two floors and has previously traded as a bar/ restaurant. The premises no longer holds a license and would be ideal for conversion into alternative commercial uses or residential accommodation (subject to necessary consents).