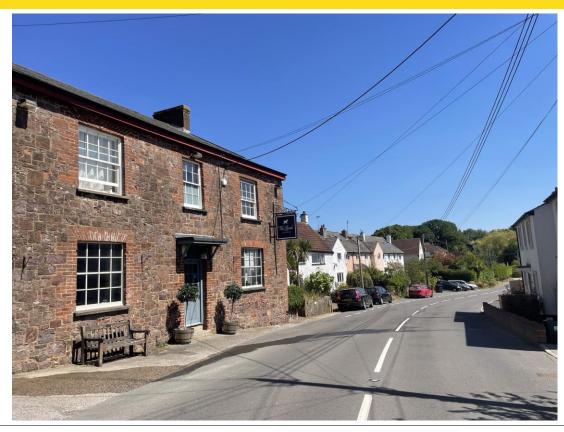

## LOCATION

Situated on a main road in a stunning rural location, the Lamb Inn is situated just 7 miles from Exeter city centre, making this a popular destination pub frequented by locals and tourist alike.

## **DESCRIPTION**

The Lamb Inn is traditionally built of stone and render. The Inn has been tastefully extended retaining many of the original features. The original building is over 200 years old and has been trading since the 1700's.