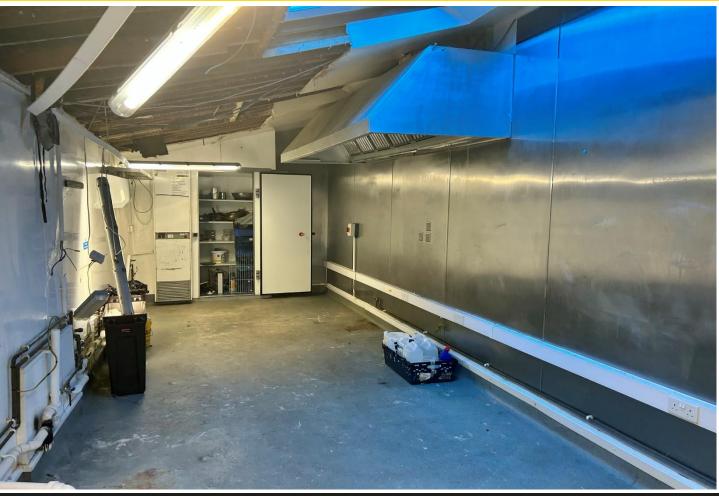

## **COMMERCIAL KITCHEN**

With full extraction and stainless steel/uPVC clad wells. Non-slip flooring. Walk in fridge.