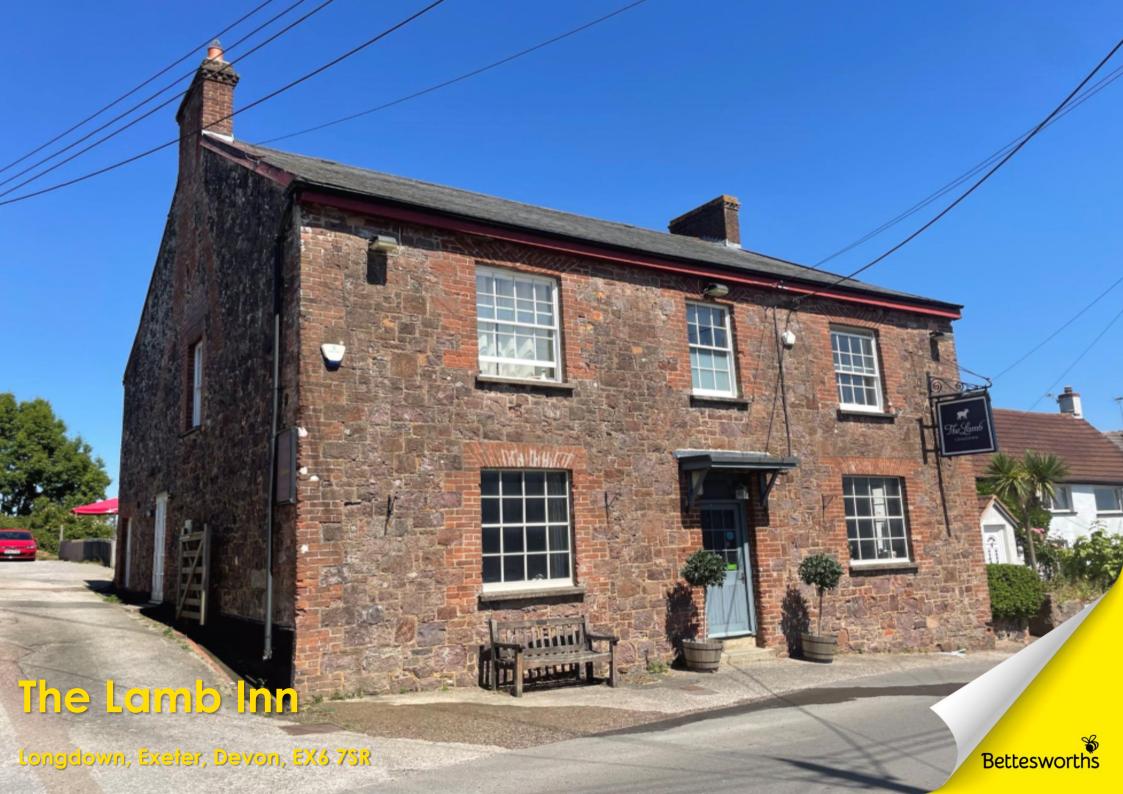

Longdown, Exeter, Devon, EX6 7SR

17th Century Country Freehouse Only 4 Miles from Exeter Substantial Property with 2 Sets of Owner's Accommodation 2 Beautifully Presented Interlinking Trade Areas, circa 40 Covers Outbuildings and Storage Space

## LOCATION

Situated on a main road in a stunning rural location, the Lamb Inn is situated just 7 miles from Exeter city centre, making this a popular destination pub frequented by locals and tourist alike.

## **DESCRIPTION**

The Lamb Inn is traditionally built of stone and render. The Inn has been tastefully extended retaining many of the original features. The original building is over 200 years old and has been trading since the 1700's.