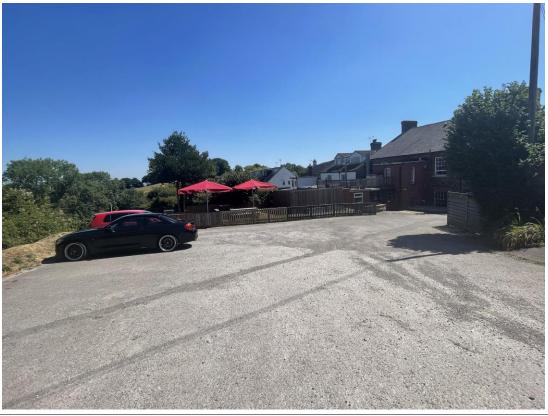

#### **OUTSIDE TRADE PATIO**

Enclosed area with traditional pub benches.

## **PRIVATE GARDEN**

Lawned and fully enclosed with elevated countryside views.

**STORAGE SHED** 

## **CAR PARK**

With 2 access points and accommodating approximately 20 vehicles to the rear and side of the property.