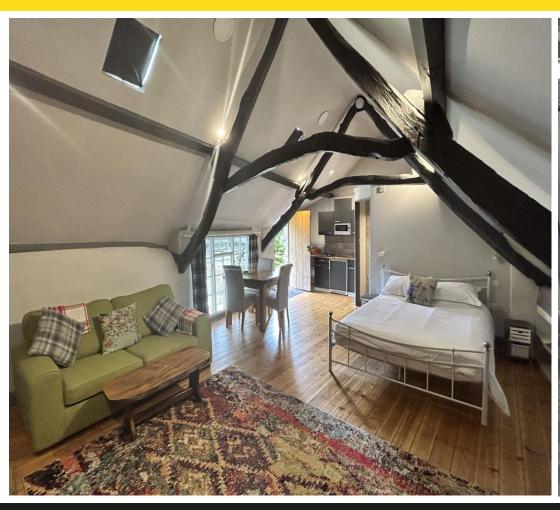

## **SCHNOODLE SUITE**

24' 9" x 15' 10" (7.55m x 4.83m)

A letting suite refurbished to a high standard with wooden floors, exposed beams, and wood burner. Compact kitchen area and en-suite bathroom.

26 West Street, Okehampton, Devon, EX20 1HH