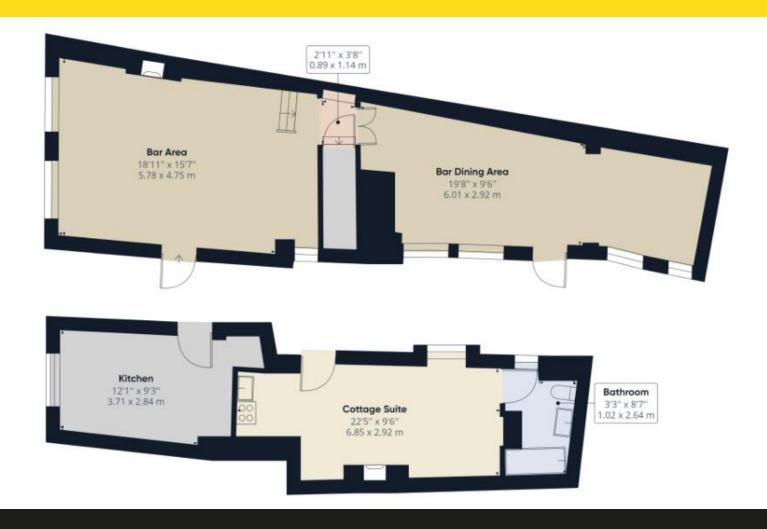

### BAR

23' 0" x 15' 1" (7m x 4.6m)
Fitted bar and wooden floors. New CQDS system.

Leads through to:-

## **DINING ROOM**

30' 2" x 10' 6" (9.2m x 3.2m)

# **KITCHEN**

13' 9" x 9' 6" (4.2m x 2.9m) Requires refurbishment.

FIRST FLOOR

#### **COTTAGE SUITE**

22' 8" x 10' 4" (6.9m x 3.14m)

A letting suite refurbished to a high standard with compact kitchen area, log burner and en-suite bathroom.