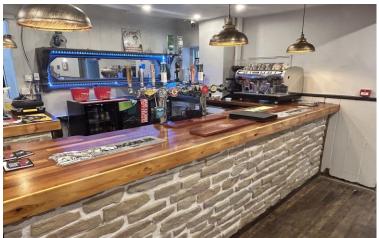

### BAR

23' 0" x 15' 1" (7m x 4.6m)
Fitted bar and wooden floors. New CQDS system.

Leads through to:-