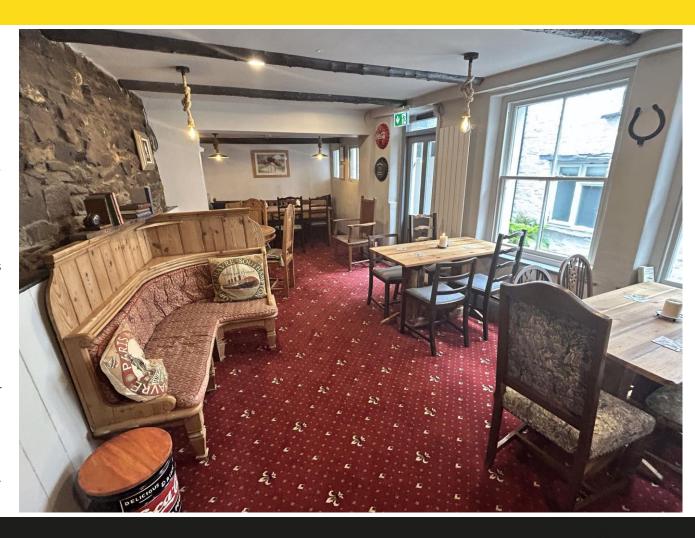

### BAR

23' 0" x 15' 1" (7m x 4.6m)
Fitted bar and wooden floors. New CQDS system.

Leads through to:-

## **DINING ROOM**

30' 2" x 10' 6" (9.2m x 3.2m)