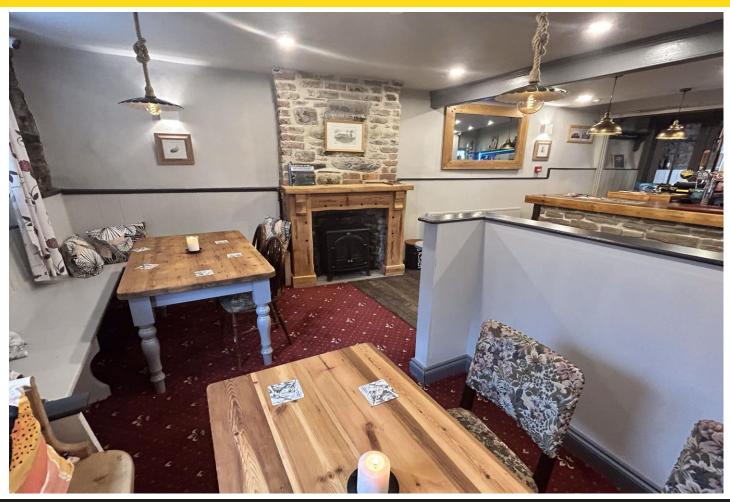

### BAR

23' 0" x 15' 1" (7m x 4.6m)
Fitted bar and wooden floors. New CQDS system.

Leads through to:-

## **DINING ROOM**

30' 2" x 10' 6" (9.2m x 3.2m)