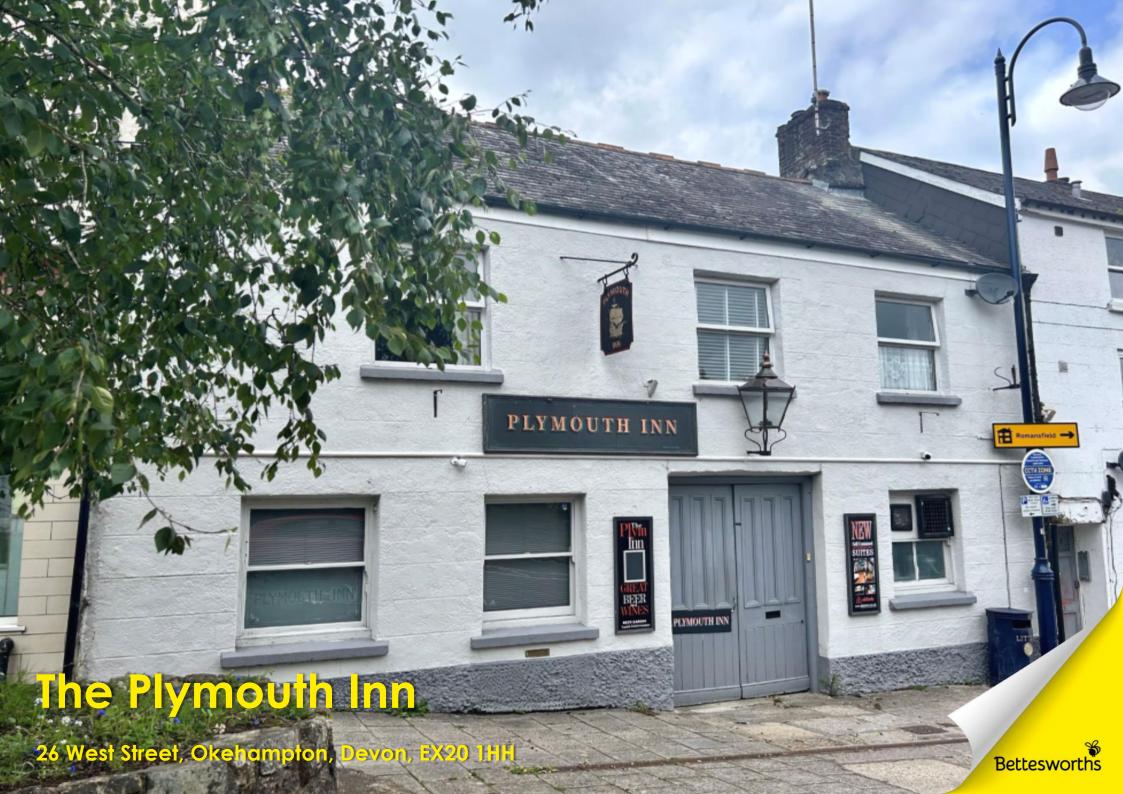

26 West Street, Okehampton, Devon, EX20 1HH

A Characterful Public House (Currently Closed)
Offering Great Potential with Spacious Owner's Accommodation
Two High Quality Letting Suites (Currently AirBNB's)
Public Bar with Recently Fitted CQDS System
Dining Room, Potential Kitchen & Outside Courtyard

# **LOCATION**

The Plymouth Inn is situated in a prominent location on West Street, which joins Fore Street, the main shopping street in the heart of the popular market town of Oakhampton.

Okehampton has a resident population of 7,500 however it is a popular destination for walkers, cyclists, and outdoor enthusiasts due its location on the edge of Dartmoor National Park.

# **DESCRIPTION**

The Plymouth Inn is a former 17th Century coaching inn with later additions built of a mixture of stone, timber, and masonry walls under a multi pitched slate roof.

The building has recently been the subject of renovations to a high standard including to the bar, dining room and the two letting suites.