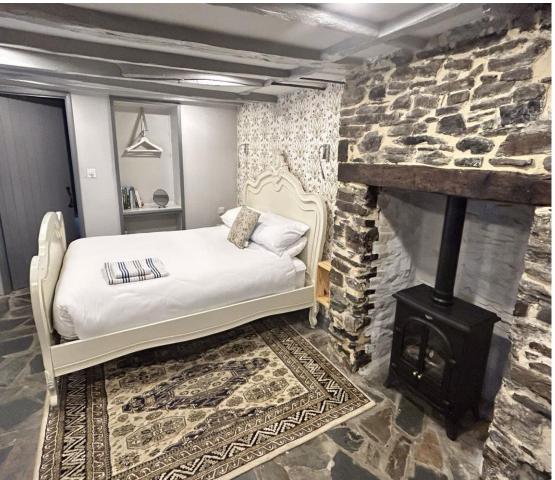

#### **COTTAGE SUITE**

22' 8" x 10' 4" (6.9m x 3.14m)

A letting suite refurbished to a high standard with compact kitchen area, log burner and en-suite bathroom.