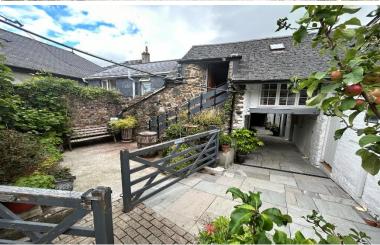

The accommodation briefly comprises:-

Approached through double doors leading to an appealing entrance way with large paving stones that lead through to the rear garden.

#### **OUTSIDE**

Paved courtyard entertainment area and small enclosed lawned area.