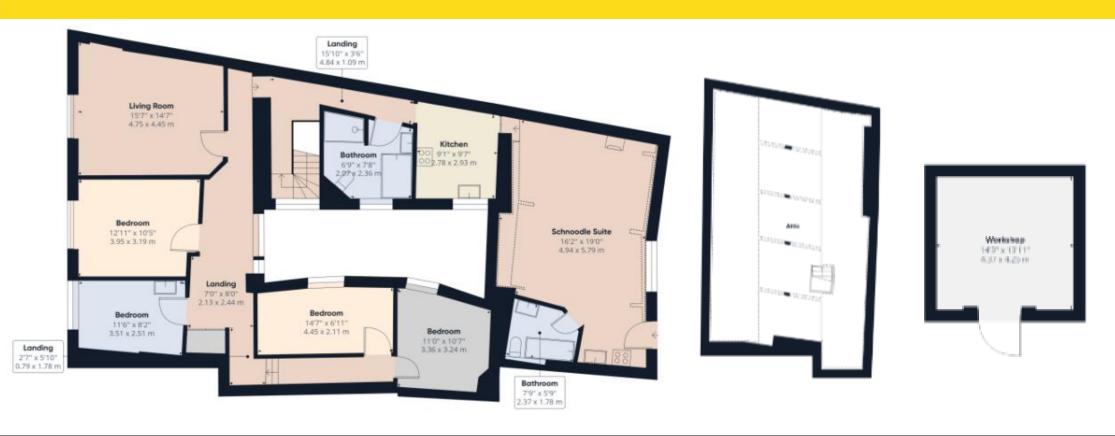

#### LIVING ROOM

14' 1" x 15' 9" (4.3m x 4.8m)

### **KITCHEN**

10' 8" x 9' 2" (3.26m x 2.8m)

**BATHROOM** 

# **BEDROOM**

13' 1" x 10' 6" (3.99m x 3.21m)

#### **BEDROOM**

7' 7" x 11' 5" (2.3m x 3.48m) Steps down to:-

#### **BEDROOM**

14' 8" x 9' 3" (4.48m x 2.81m)

#### **BEDROOM**

10' 1" x 10' 0" (3.08m x 3.06m) Off courtyard:-

## **SCHNOODLE SUITE**

24' 9" x 15' 10" (7.55m x 4.83m)

A letting suite refurbished to a high standard with wooden floors, exposed beams, and wood burner. Compact kitchen area and en-suite bathroom.

26 West Street, Okehampton, Devon, EX20 1HH