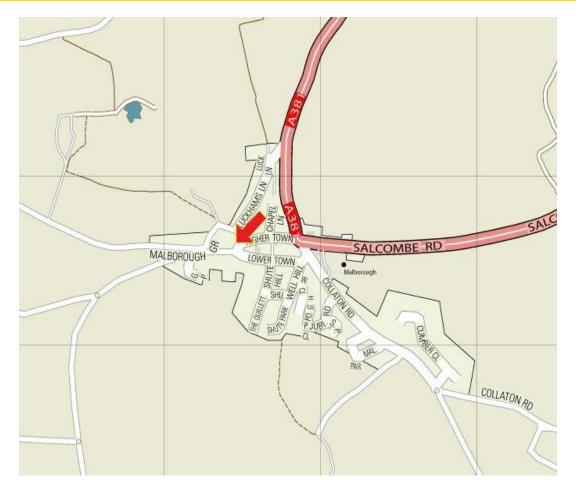

### LOCATION

The village of Malborough is a popular South Hams location, being situated conveniently on the A381 between Kingsbridge and Salcombe. Malborough is approximately 3 miles south of Kingsbridge and 3 miles from the cosmopolitan tourist/harbour town of Salcombe. The village amenities (other than the Post Office and stores) include two pubs, a hotel and a petrol station/garage.

#### THE PROPERTY

The property comprises the majority of a single storey building fronting onto Malborough Village Square and benefitting from the stopping and parking area that this provides. This shop is prominent to the flow of traffic coming through the village coming from the A381.