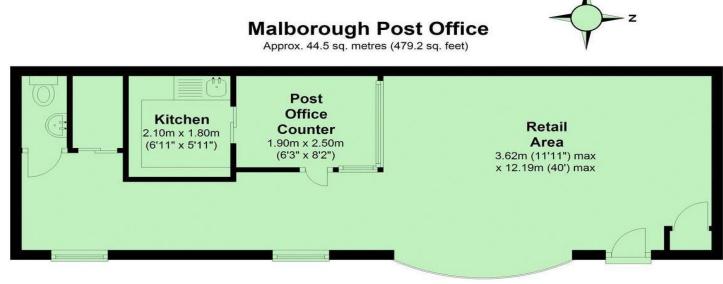

### Total area: approx. 44.5 sq. metres (479.2 sq. feet)

www.bettesworths.co.uk 29/30 Fleet Street Torquay Devon TQ1 1BB

**IMPORTANT NOTE:** Messrs Bettesworths for themselves and for the vendors or lessors of this property whose agents they are give notice that: (i) the particulars are produced in good faith, are set out as a general guide only and do not constitute any part of a contract; (ii) no person in the employment of Messrs Bettesworths has any authority to make or give representation or warranty whatever in relation to this property. The fittings, equipment and services have not been tested by the agents.