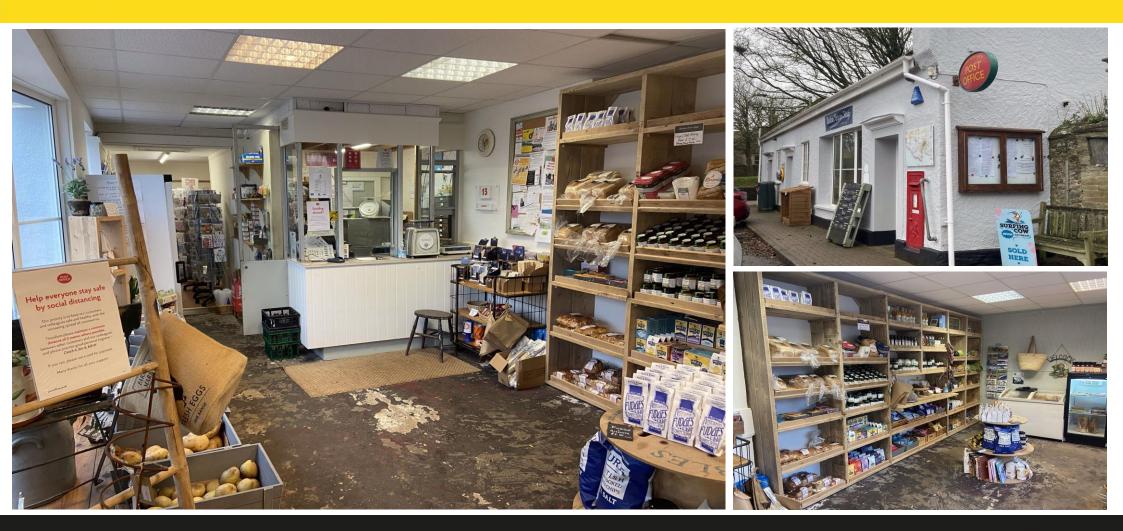

Externally, the property has recently been redecorated. Internally, the shop has been adapted to incorporate a farm shop, stocked with fruit and vegetables, drinks and snacks, chilled and frozen meats and a variety of jams, chutneys etc, all presented on rustic shelving.

The rear area of the shop is given over to the Post Office, with a secure fortress unit and a retail section dedicated to stationary supplies and greetings cards. To the rear of the shop is a small staff kitchen and WC.