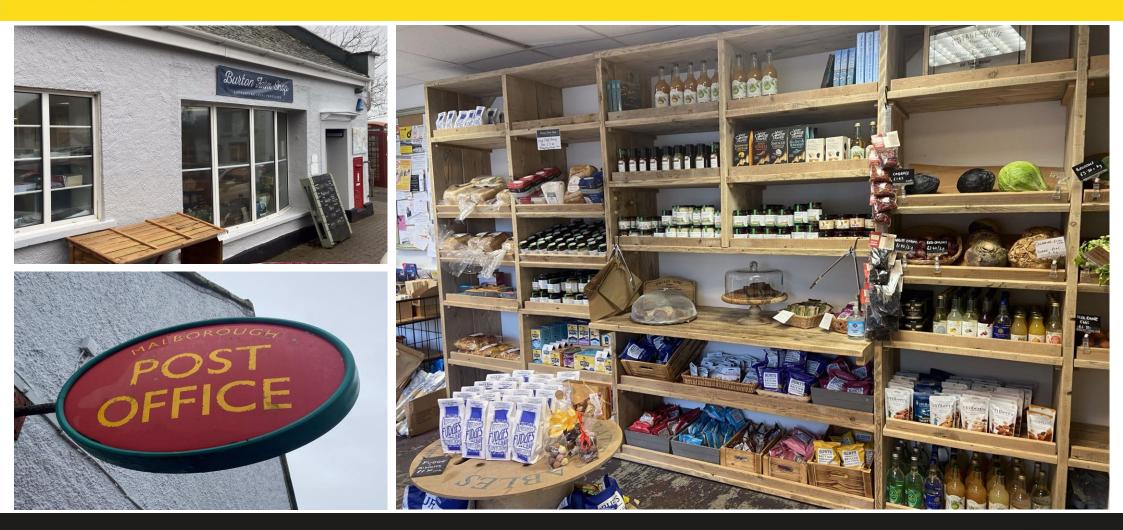

Externally, the property has recently been redecorated. Internally, the shop has been adapted to incorporate a farm shop, stocked with fruit and vegetables, drinks and snacks, chilled and frozen meats and a variety of jams, chutneys etc, all presented on rustic shelving.

The rear area of the shop is given over to the Post Office, with a secure fortress unit and a retail section dedicated to stationary supplies and greetings cards. To the rear of the shop is a small staff kitchen and WC.