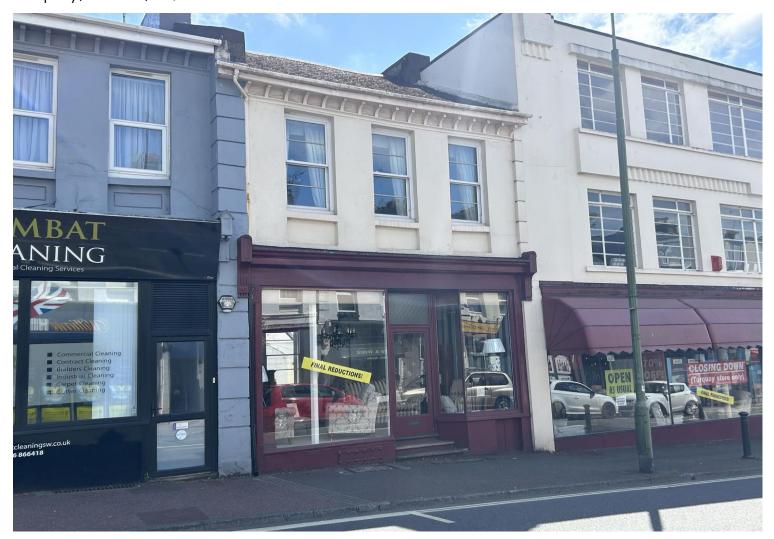

## 18 Lucius Street

Torquay, Devon, TQ2 5UN

### Retail Showroom/Office/Commercial Premises in Vibrant Lucius Street

Internal Area: 166m<sup>2</sup> (1,790 sq ft)

Currently Arranged as Retail Showroom on Ground & First Floor, with Stores & Ancillary Accommodation

#### **DESCRIPTION**

18 Lucius Street comprises a retail fronted showroom property, currently arranged with open retail areas at ground and first floor level, with storage accommodation at lower floor.