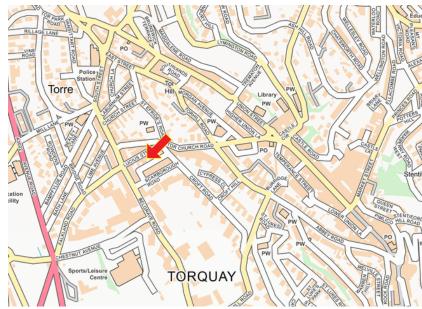

#### LOCATION

Lucius Street is a well established, edge of town centre shopping parade in Torquay, South Devon. Lucius Street has a vibrant mix of independent and national occupiers including retailers, financial service providers and catering outlets.

Being located close to the main town centre of Torquay, the seafront and the principle arterial routes of the town, Lucius Street is a very convenient trading location.