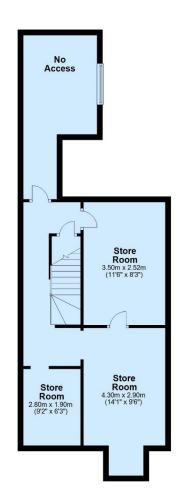

At first floor level there is access up to a good size unconverted loft space.

There is an element of additional accommodation to the rear of the first floor that is in poor condition and requires repair or demolition. It is recommended that interested parties have conversation with Bettesworths and our client regarding this area.

The lower ground floor, which is level to Scarborough Place at the rear comprises 3 usable storerooms.

Accommodation is detailed on the plan overleaf.