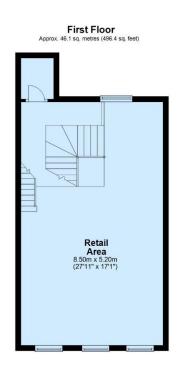

#### **DESCRIPTION**

18 Lucius Street comprises a retail fronted showroom property, currently arranged with open retail areas at ground and first floor level, with storage accommodation at lower floor.

The ground floor retail area has a central feature oak staircase creating a galleried trading space at first floor level. This accommodation would be suitable for continued retail use or ideal for professional services/office users as well.

At first floor level there is access up to a good size unconverted loft space.

There is an element of additional accommodation to the rear of the first floor that is in poor condition and requires repair or demolition. It is recommended that interested parties have conversation with Bettesworths and our client regarding this area.