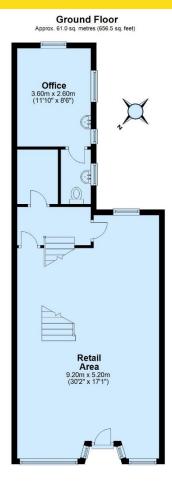

#### **DESCRIPTION**

18 Lucius Street comprises a retail fronted showroom property, currently arranged with open retail areas at ground and first floor level, with storage accommodation at lower floor.

The ground floor retail area has a central feature oak staircase creating a galleried trading space at first floor level. This accommodation would be suitable for continued retail use or ideal for professional services/office users as well.

The lower ground floor, which is level to Scarborough Place at the rear comprises 3 usable storerooms.

Accommodation is detailed on the plan overleaf.