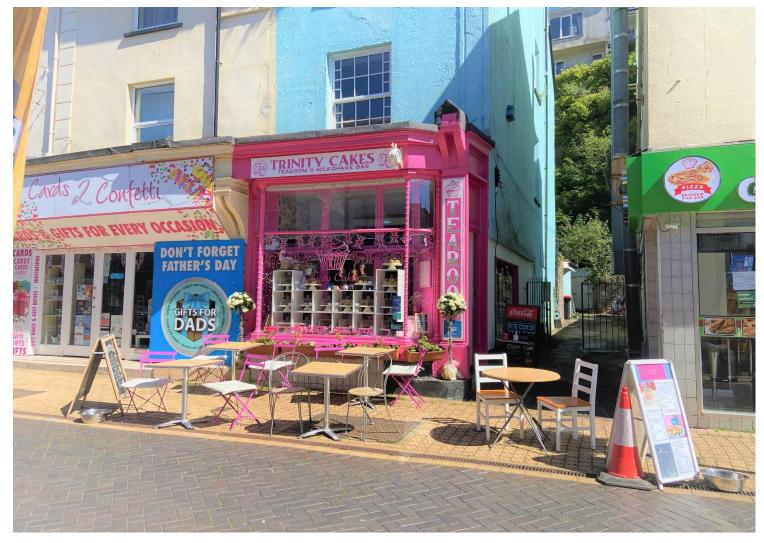

#### LOCATION

The premises are located on Fore Street, Brixham's main high street, and within walking distance from Brixham Harbour. The unit is directly opposite the Tesco Express supermarket which generates a strong footfall past the unit. Brixham Harbour and port is well known for its vibrant fishing trade and associated tourist activity around the colourful and busy harbour. The town is home to a variety of independent & national retailers, cafes, restaurants, and pubs.

### **DESCRIPTION**

29 Fore Street is a lock up unit that has previously traded as a café. The unit has been fitted out to a good standard and would be suitable for a variety of uses, subject to consent.