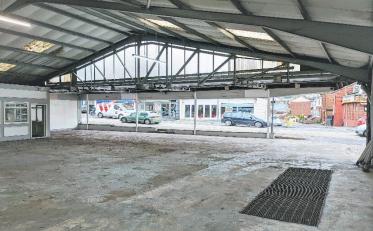

## **DESCRIPTION**

Hyde Corner Garage comprises a large canopied forecourt adjoining to an expansive open sales area. The sales area is complimented by two offices and a WC.

The unit is well suited for car related uses. However, alternative commercial uses would be considered. The landlord has also considered creating retail showroom units with onsite parking. Details for this can also be obtained from the agents.

## **FURTHER VEHICLE SALES AREA**

Approx: 249m<sup>2</sup> (2,700 sq ft)

**OFFICE** 