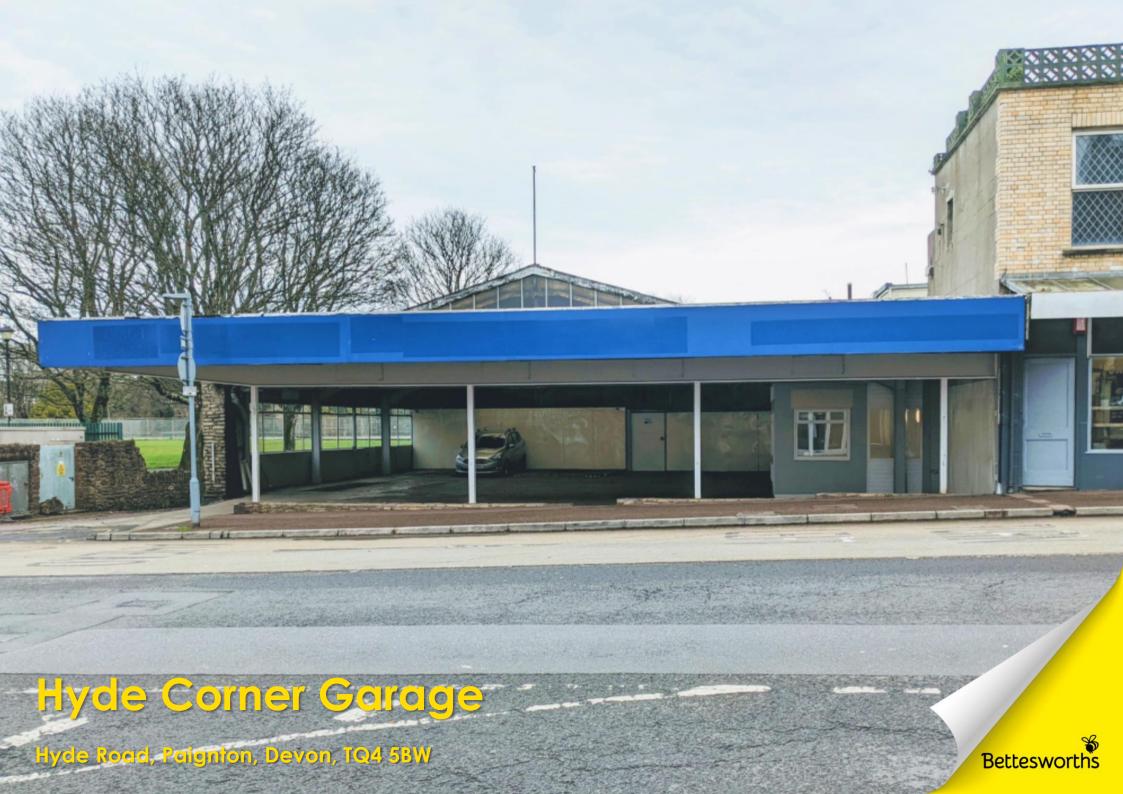

Hyde Road, Paignton, Devon, TQ4 5BW

Prominent Roadside/Edge of Town Centre Unit To Let
A Former Car Sales Site (Suitable for Many Other Uses) in Central Paignton
Large Canopied Forecourt & Vehicle Sales Area with Office Accommodation
Great Visibility to Pedestrian & Vehicle Traffic
An Opportunity to Occupy a Well Known & Prime Town Centre Site

## LOCATION

The property is situated on the corner of Torquay Road and Hyde Road, in town centre of Paignton, South Devon. Torquay Road is the main arterial route for traffic entering and leaving Paignton town centre, giving this site a fantastic visibility display from one of the towns busiest thoroughfares.

## **DESCRIPTION**

Hyde Corner Garage comprises a large canopied forecourt adjoining to an expansive open sales area. The sales area is complimented by two offices and a WC.

The unit is well suited for car related uses. However, alternative commercial uses would be considered. The landlord has also considered creating retail showroom units with onsite parking. Details for this can also be obtained from the agents.