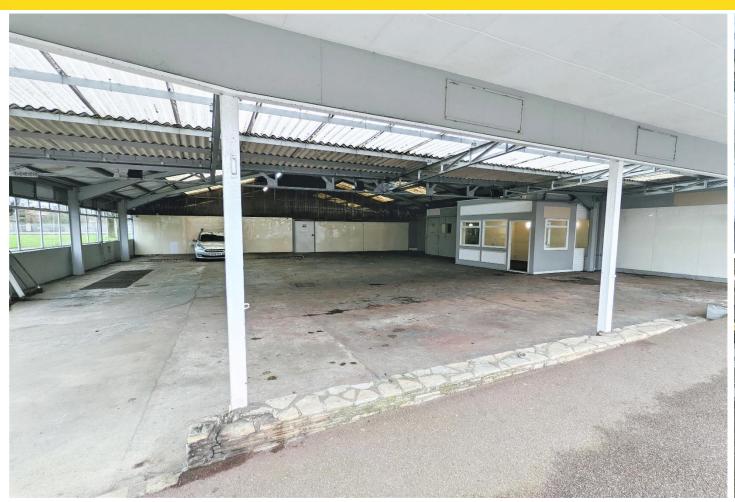

## **DESCRIPTION**

Hyde Corner Garage comprises a large canopied forecourt adjoining to an expansive open sales area. The sales area is complimented by two offices and a WC.

The unit is well suited for car related uses. However, alternative commercial uses would be considered. The landlord has also considered creating retail showroom units with onsite parking. Details for this can also be obtained from the agents.

## **CANOPIED FORECOURT**

Approx: 95.1m<sup>2</sup> (1,035 sq ft)

## **FURTHER VEHICLE SALES AREA**

Approx: 249m<sup>2</sup> (2,700 sq ft)

**OFFICE** 